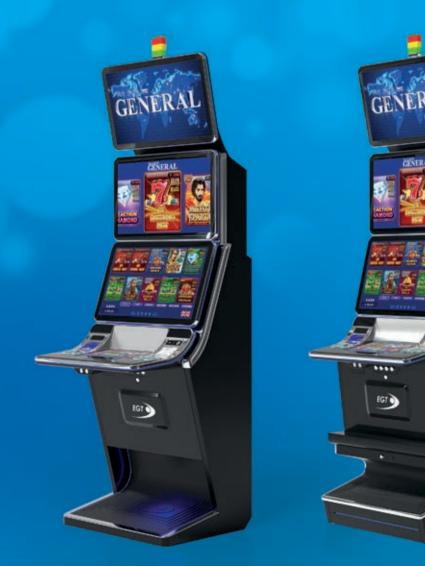

The General Series cabinets have become a benchmark for slot machines, bringing the latest innovations to your doorstep. Each unit is created and designed to fulfill a different need, creating the possibility to customize the gaming experience of your players to the last detail. The models' various curved displays are only part of their advantages that will undoubtedly raise your players' satisfaction.