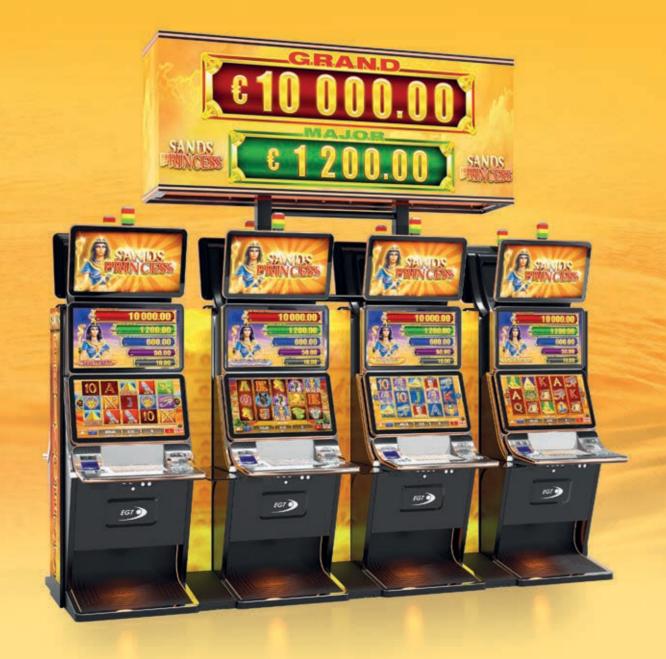

Sands Princess welcomes you to the kingdom of Egypt. Embark on a quest to find the numerous treasures hidden in her domain, meet pharaohs and queens. EGT's new 5-level progressive jackpot offers the chance to win big, while enjoying this classic theme.

As you tread the sands of the Pharaoh's Desert or take on different adventures with the Egyptian Tale and Sands Spirit games – all of 5 reels and 25/50 lines, always expect surprises. Should you come across at least 5 scarab symbols, a Sands Princess feature is triggered and you may win the non-progressive Mini and Minor or the Maxi progressive level are all stand-alone. The most ambitious explorers of the Sands Princess' kingdom may even reach the two linked progressive levels (Grand and Major) that will turn every sand grain into silver and gold.

Housed in a variety of cabinets, the Sands Princess features a userselectable multi-denomination. Players may win a few or even all of the jackpot levels with any bet they make and will also be pleasantly surprised by the Free Spins bonus, accompanying their journey in Egypt.

### **AVAILABLE GAMES**

#### **AVAILABLE CABINETS**

| G 27-27 ST  | G 27-27 UP    |
|-------------|---------------|
| G 27-32 ST  | G 27-32 UP    |
| G 32-32 VIP | G 50-50 C VIP |
| S 32-32 ST  | S 32-32 UP    |

**AVAILABLE PANELS** 

| Premium<br>Cont | Progressive<br>troller (PPC) | Sands Princess                  |          |
|-----------------|------------------------------|---------------------------------|----------|
|                 | Jackpot                      | Multi-level progressive jackpot | DDINIERR |
| Gamir           | ng Platform                  | EXCITER III EXCITER IV          | FAINGESS |
| S.              | AS Protocol                  | SAS 6.02                        |          |
|                 |                              | F e 1                           | 100001   |