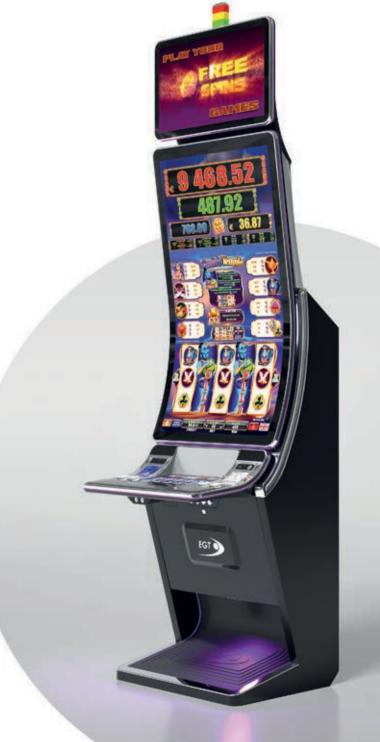

The General Series cabinets have become a benchmark for slot machines, bringing the latest innovations to your doorstep. Each unit is created and designed to fulfill a different need, creating the possibility to customize the gaming experience of your players to the last detail. The models' various curved displays are only part of their advantages that will undoubtedly raise your players' satisfaction.