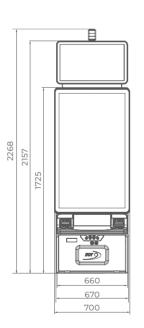

# 32-32 UP

- Two high-resolution 32" UHD 4K monitors
- Main display enhanced with advanced touchscreen functionality
- Overhead multimedia topper with a 32" UHD 4K monitor (optional)
- Frameless UHD 4K display delivering outstanding visual precision
- Sophisticated design with user-friendly ergonomics for ultimate comfort
- Large 15.6" display keyboard featuring touch haptic feedback, dynamic lighting, and wide, comfortable mechanical buttons for superior usability
- Ergonomically optimized key systems designed for intuitive and efficient operator use
- High-quality 2.1 DSP sound system for an immersive audio experience
- Dynamic and stylish LED lighting enhances the cabinet's visual appeal
- Dynamic RGB monitors backlight for customizable and immersive lighting effects
- Built-in USB A and USB C ports for fast charging
- Integrated Wireless Charger for effortless device charging
- Powered by the EXCITE W—a cutting-edge
  platform that delivers unmatched power and performance

- Two high-resolution 32" UHD 4K monitors
- Main display enhanced with advanced touchscreen functionality
- Overhead multimedia topper with a 32" UHD 4K monitor (optional)
- Frameless UHD 4K display delivering outstanding visual precision
- Sophisticated design with user-friendly ergonomics for ultimate comfort
- Large 15.6" display keyboard featuring touch haptic feedback, dynamic lighting, and wide, comfortable mechanical buttons for superior usability
- Ergonomically optimized key systems designed for intuitive and efficient operator use
- High-quality 2.1 DSP sound system for an immersive audio experience
- Dynamic and stylish LED lighting enhances the cabinet's visual appeal
- Dynamic RGB monitors backlight for customizable and immersive lighting effects
- Built-in USB A and USB C ports for fast charging
- Integrated Wireless Charger for effortless device charging
- Powered by the excited a cutting-edge platform that delivers unmatched power and performance