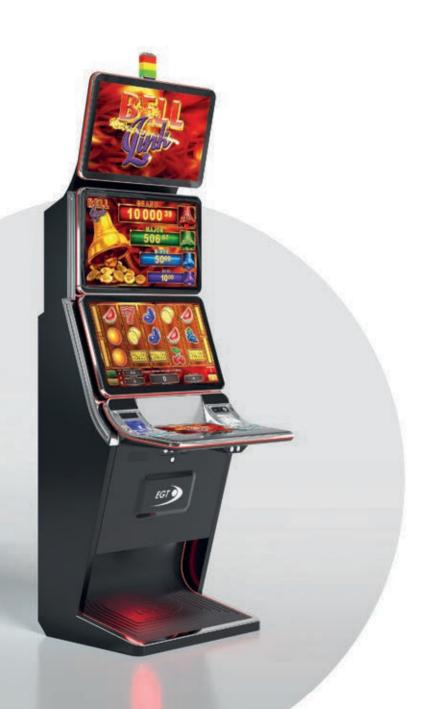

# 32-32 UP

- Two high-resolution 32" UHD 4K monitors
- Main display enhanced with advanced touchscreen functionality
- Overhead multimedia topper with a 32" UHD 4K monitor (optional)
- Frameless UHD 4K display delivering outstanding visual precision
- Sophisticated design with user-friendly ergonomics for ultimate comfort
- Large 15.6" display keyboard featuring touch haptic feedback, dynamic lighting, and wide, comfortable mechanical buttons for superior usability
- Ergonomically optimized key systems designed for intuitive and efficient operator use
- High-quality 2.1 DSP sound system for an immersive audio experience
- Dynamic and stylish LED lighting enhances the cabinet's visual appeal
- Dynamic RGB monitors backlight for customizable and immersive lighting effects
- Built-in USB A and USB C ports for fast charging
- Integrated Wireless Charger for effortless device charging
- Powered by the EXCITE W—a cutting-edge
  platform that delivers unmatched power and performance

- Two high-resolution 32" UHD 4K monitors
- Main display enhanced with advanced touchscreen functionality
- Overhead multimedia topper with a 32" UHD 4K monitor (optional)
- Frameless UHD 4K display delivering outstanding visual precision
- Sophisticated design with user-friendly ergonomics for ultimate comfort
- Large 15.6" display keyboard featuring touch haptic feedback, dynamic lighting, and wide, comfortable mechanical buttons for superior usability
- Ergonomically optimized key systems designed for intuitive and efficient operator use
- High-quality 2.1 DSP sound system for an immersive audio experience
- Dynamic and stylish LED lighting enhances the cabinet's visual appeal
- Dynamic RGB monitors backlight for customizable and immersive lighting effects
- Built-in USB A and USB C ports for fast charging
- Integrated Wireless Charger for effortless device charging
- Powered by the excited a cutting-edge platform that delivers unmatched power and performance