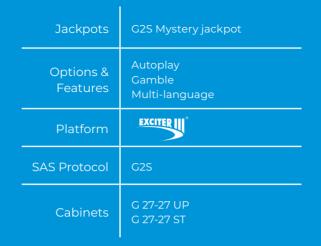

Coin jackpot

SAS-Progressive

Multi-language

Autoplay

EXCITER IV

SAS 6.03

G 50 J1 ST

GS 32-32

Multi-denomination

G 50 C ST | G 50 C UP

G 50 J2 ST | G 50 J2 UP

G 27-27 ST | G 27-27 UP G 27-32 ST | G 27-32 UP

G 50 V ST | G 55 C VIP

G 55 J1 VIP | G 32-32 VIP

PH 27-27 ST | G 50-50 C VIP

S 32-32 ST | S 32-32 UP

G 50 J1 UP

| GS 32-32-32

Jackpots

Options &

Features

Platform

Cabinets

SAS Protocol