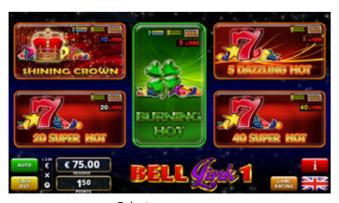

Bell Link has 4 exciting levels, of which the Grand and Major are progressive and common for all games and bets (Linked, Progressive), while the Minor and Mini levels are fixed and change their values according to different denominations. Minor and Mini jackpot bells are purple and blue and can be won multiple times during the Bell Link bonus; the Grand and Major levels can be attained that way too, as well as with any bet that brings a green bell or a trio of festive red bells that signal the win of the highest Grand.

#### **AVAILABLE MULTIGAMES**

| 20 Super Hot   | Flaming Hot         |
|----------------|---------------------|
| 40 Super Hot   | Flaming Hot Extreme |
| Burning Hot    | Shining Crown       |
| 40 Burning Hot | 40 Shining Crown    |
| 5 Dazzling Hot | Vampire Night       |

The Bell Link bonus is a thrill ride for every player, that triggers when 5 or more bells appear on the screen and gives away 3 free spins; from then on every bell you collect resets your free spin counter, giving away credits and activating multipliers or jackpot levels.

Another special bell is the Reels Boost that can unleash a mode of 20 reel positions for a richer, longer gaming experience.

Ready to ring the Bell?