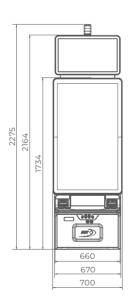

# 32-32 UP

- Two high-resolution 32" UHD 4K monitors
- Main display enhanced with advanced touchscreen functionality
- Overhead multimedia topper with a 32" UHD 4K monitor (optional)
- Frameless UHD 4K display delivering outstanding visual precision
- Sophisticated design with user-friendly ergonomics for ultimate comfort
- Large 15.6" display keyboard featuring touch haptic feedback, dynamic lighting, and wide, comfortable mechanical buttons for superior usability
- Ergonomically optimized key systems designed for intuitive and efficient operator use
- High-quality 2.1 DSP sound system for an immersive audio experience
- Dynamic and stylish LED lighting enhances the cabinet's visual appeal
- Dynamic RGB monitors backlight for customizable and immersive lighting effects
- Built-in USB A and USB C ports for fast charging
- Integrated Wireless Charger for effortless device charging
- Powered by the EXCITE W—a cutting-edge
  platform that delivers unmatched power and performance

- Two high-resolution 32" UHD 4K monitors
- Main display enhanced with advanced touchscreen functionality
- Overhead multimedia topper with a 32" UHD 4K monitor (optional)
- Frameless UHD 4K display delivering outstanding visual precision
- Sophisticated design with user-friendly ergonomics for ultimate comfort
- Large 15.6" display keyboard featuring touch haptic feedback, dynamic lighting, and wide, comfortable mechanical buttons for superior usability
- Ergonomically optimized key systems designed for intuitive and efficient operator use
- High-quality 2.1 DSP sound system for an immersive audio experience
- Dynamic and stylish LED lighting enhances the cabinet's visual appeal
- Dynamic RGB monitors backlight for customizable and immersive lighting effects
- Built-in USB A and USB C ports for fast charging
- Integrated Wireless Charger for effortless device charging
- Powered by the excited a cutting-edge platform that delivers unmatched power and performance