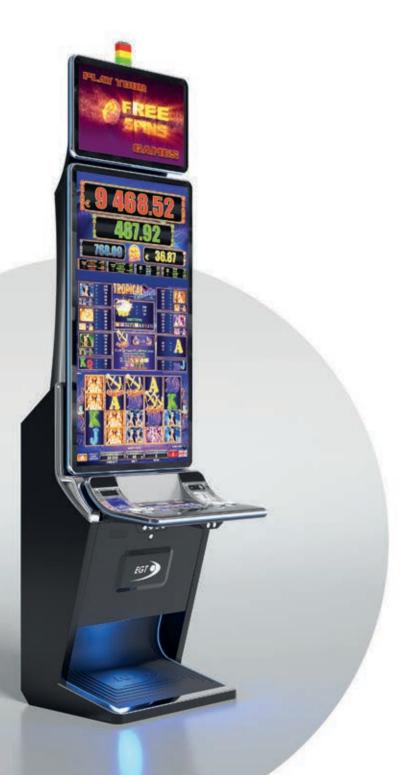

# Phoenix

- Two high-resolution 27" widescreen monitors
- Overhead multimedia topper with a 27" monitor (optional)
- Exquisite design and ergonomic features, ensuring maximum comfort
- Keyboard with dynamic touch display and electromechanical buttons
- Ambient, attractive LED illumination alongside the cabinet
- Latest EGT software available
- Powered by the EXCITER W® platforms

# **ELECTRONIC TABLE GAMES**