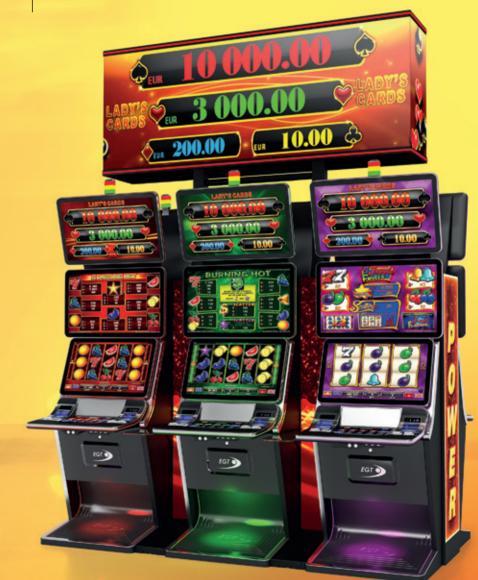

Each of the Lady's Cards four jackpot levels can be won through the special Lady's Cards bonus game which can be triggered randomly at the end of each of the base games. When the Lady's Cards bonus is triggered, 12 cards appear on the screen, the player chooses which ones to reveal, and when he collects 3 cards with the same suit, he wins the corresponding jackpot level – Clubs, Diamonds, Hearts or Spades. The player may win any of the four jackpot levels without having to play the maximum bet. However, the higher the bet, the greater the chance to trigger the bonus and win the highest level.

Lady's Cards jackpot is designed for players who enjoy the added value of mystery progressive jackpots on their well-known and favorite games.

The bank of gaming machines with Lady's Cards jackpot can be individually customized through a selection of maximum bet, denominations, and jackpot values in order to satisfy the specific requirements of the players.

In addition, gaming machines of other manufacturers can be connected to the Lady's Cards jackpot system via SAS Protocol through a special controller (Premium Adapter).

### **AVAILABLE CABINETS**

The jackpot is compatible with all cabinets of the series GENERAL, PREMIER, S 32-32 UP & S 32-32 ST.

The Lady's Cards themed progressive meters complement the games with the branded jackpot concept.

#### **AVAILABLE PANELS**

| Premium Progressive<br>Controller (PPC) | Lady's Cards                   |       |       |
|-----------------------------------------|--------------------------------|-------|-------|
| Jackpot                                 | Multi-Level<br>Mystery Jackpot | LADYS | CARDS |
| Gaming Platform                         | EXCITER IV                     |       |       |
| SAS Protocol                            | SAS 6.02                       |       |       |