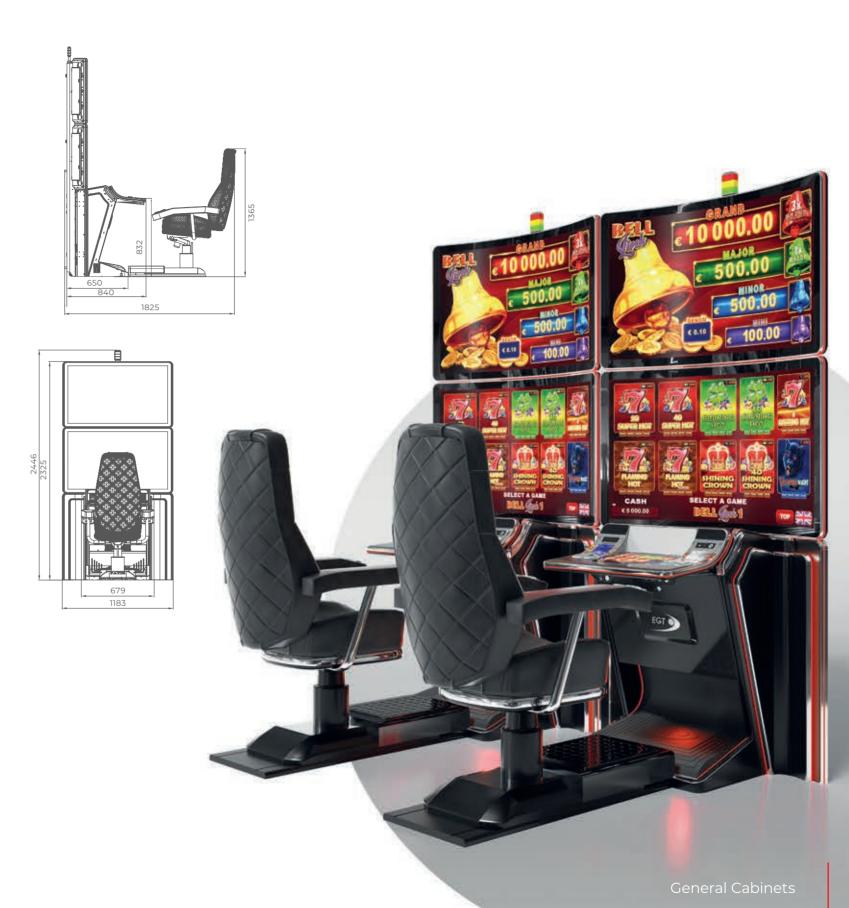

The General Series cabinets have become a benchmark for slot machines, bringing the latest innovations to your doorstep. Each unit is created and designed to fulfill a different need, creating the possibility to customize the gaming experience of your players to the last detail. The models' various curved displays are only part of their advantages that will undoubtedly raise your players' satisfaction.

# 32-32 UP

- Two high-resolution 32" UHD 4K monitors
- Main display enhanced with advanced touchscreen functionality
- Overhead multimedia topper with a 32" UHD 4K monitor (optional)
- Frameless UHD 4K display delivering outstanding visual precision
- Sophisticated design with user-friendly ergonomics for ultimate comfort
- Large 15.6" display keyboard featuring touch haptic feedback, dynamic lighting, and wide, comfortable mechanical buttons for superior usability
- Ergonomically optimized key systems designed for intuitive and efficient operator use
- High-quality 2.1 DSP sound system for an immersive audio experience
- Dynamic and stylish LED lighting enhances the cabinet's visual appeal
- Dynamic RGB monitors backlight for customizable and immersive lighting effects
- Built-in USB A and USB C ports for fast charging
- Integrated Wireless Charger for effortless device charging
- Powered by the EXCITE W—a cutting-edge
  platform that delivers unmatched power and performance

- Two high-resolution 32" UHD 4K monitors
- Main display enhanced with advanced touchscreen functionality
- Overhead multimedia topper with a 32" UHD 4K monitor (optional)
- Frameless UHD 4K display delivering outstanding visual precision
- Sophisticated design with user-friendly ergonomics for ultimate comfort
- Large 15.6" display keyboard featuring touch haptic feedback, dynamic lighting, and wide, comfortable mechanical buttons for superior usability
- Ergonomically optimized key systems designed for intuitive and efficient operator use
- High-quality 2.1 DSP sound system for an immersive audio experience
- Dynamic and stylish LED lighting enhances the cabinet's visual appeal
- Dynamic RGB monitors backlight for customizable and immersive lighting effects
- Built-in USB A and USB C ports for fast charging
- Integrated Wireless Charger for effortless device charging
- Powered by the excited a cutting-edge platform that delivers unmatched power and performance