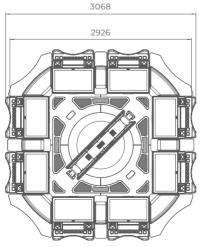

# G R8 SQ

"G R8 SQ" is the latest representative of our nextgeneration of products. The exquisite, modern design with 27" HD monitors presents a contemporary solution for casinos worldwide.

- 8 x 27" Full HD Touch Screen play stations and 12° monitor angle for the best player experience
- 8 x Middle connections (4 x Straight and 4 x 90 degrees connections) with sleek design
- Integrated EGT Automatic Roulette Center unit
- New dome design for better player's visibility
- Different keyboard options are available (6 or 13 electromechanical buttons are the options of the available keyboards)
- American roulette (Optional)
- Dynamic LED illuminations
- Dynamic "in-game" sound effects
- Full HD live-stream camera
- Play stations can be linked to additional EGT Automated Roulette

Supporting all the HD multigame products produced by EGT, this product can be easily turned from a classic roulette game into a hybrid gaming machine with many slots, cards, and dice games.

- 50" Four-sided Display visualization (Optional)
- 55" Dual Display visualization with an innovative lever locking mechanism for easier servicing (Optional)
- Bill validator (Optional) & USB charger
- Ticket printer device (Optional)