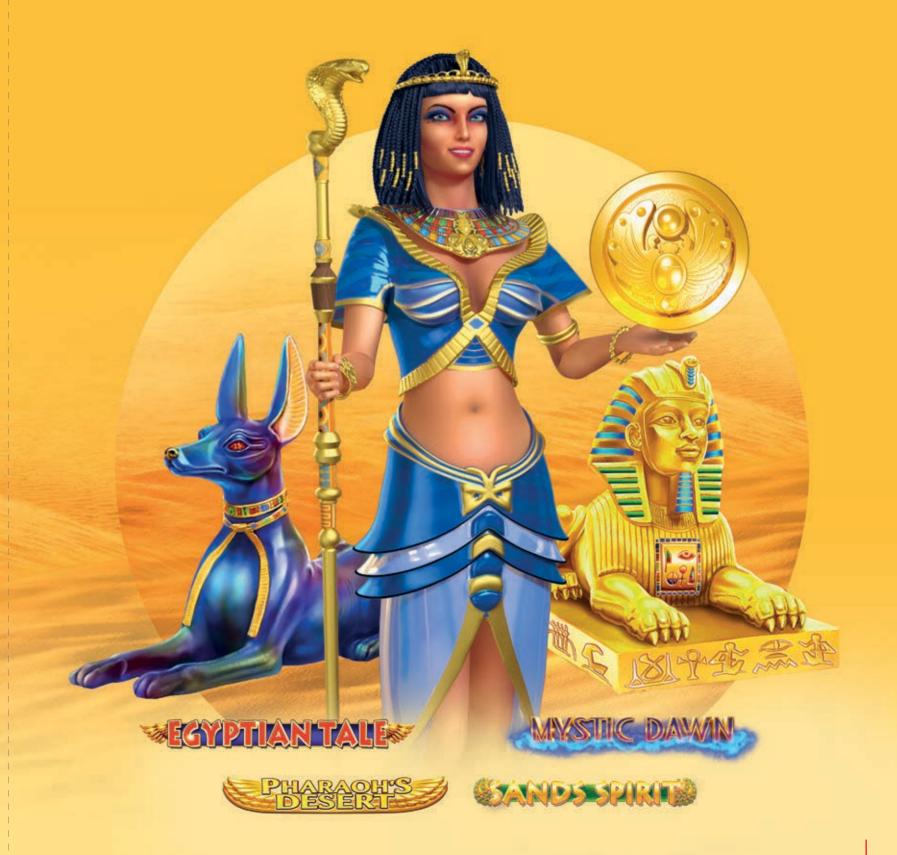

Sands Princess welcomes you to the kingdom of Egypt. Embark on a quest to find the numerous treasures hidden in her domain, meet pharaohs and queens. EGT's new 5-level progressive jackpot offers the chance to win big, while enjoying this classic theme.

As you tread the sands of the Pharaoh's Desert or take on different adventures with the Egyptian Tale and Sands Spirit games – all of 5 reels and 25/50 lines, always expect surprises. Should you come across at least 5 scarab symbols, a Sands Princess feature is triggered and you may win the non-progressive Mini and Minor or the Maxi progressive level are all stand-alone. The most ambitious explorers of the Sands Princess' kingdom may even reach the two linked progressive levels (Grand and Major) that will turn every sand grain into silver and gold.