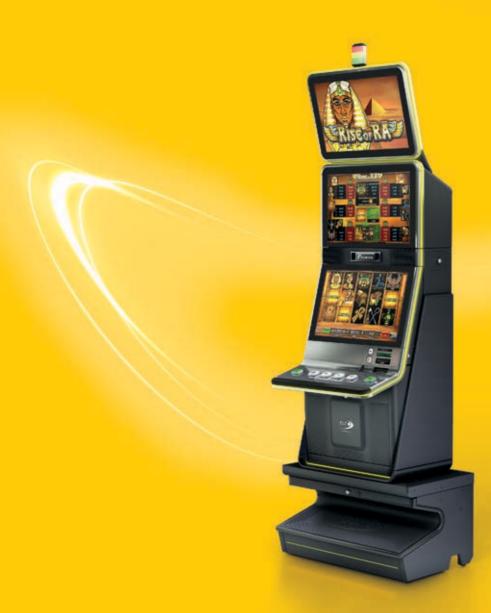

Set off on a thrilling quest with Rise of Ra, a cherished favorite and a pivotal component of the Gods & Kings Link jackpot.

Venture into the unknown, where the appearance of 3 or more Scatter symbols unlocks the gateway to 15 Free Spins, each adorned with an x3 Multiplier. But the adventure continues with the prospect of retriggering and potentially unveiling an additional 15 Free Spins to extend your journey.

After the final Free Spin, players stand at the precipice of a Feature Chance if the Jackpot Feature hasn't been triggered during the Free Spins, adding an extra layer of excitement to your quest for riches. May the gods favor you as you strive for monumental triumphs!