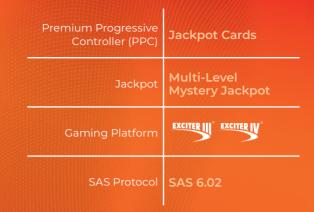

#### **AVAILABLE PANELS**

| Premium Progressive<br>Controller (PPC) | Lady's Cards                   |       |       |
|-----------------------------------------|--------------------------------|-------|-------|
| Jackpot                                 | Multi-Level<br>Mystery Jackpot | LADYS | CARDS |
| Gaming Platform                         | EXCITER IV                     |       |       |
| SAS Protocol                            | SAS 6.02                       |       |       |