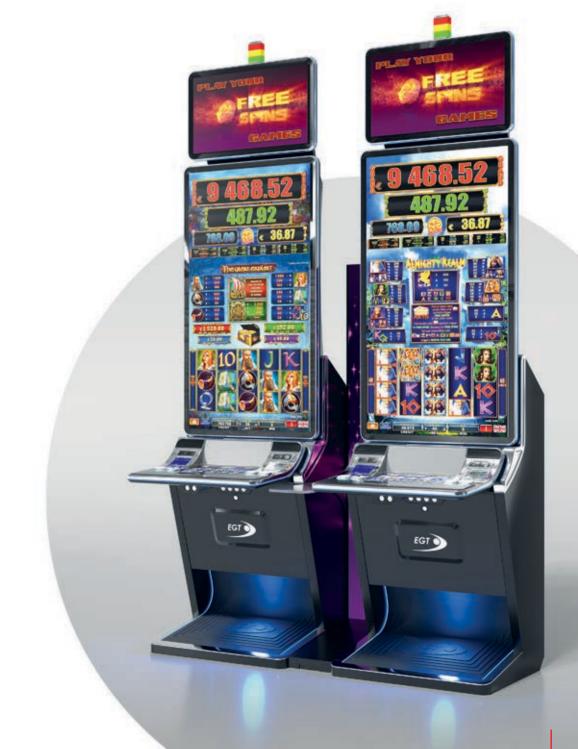

The General Series cabinets have become a benchmark for slot machines, bringing the latest innovations to your doorstep. Each unit is created and designed to fulfill a different need, creating the possibility to customize the gaming experience of your players to the last detail. The models' various curved displays are only part of their advantages that will undoubtedly raise your players' satisfaction.

# 32-32 UP

- Two high-resolution 32" UHD 4K monitors
- Main display enhanced with advanced touchscreen functionality
- Overhead multimedia topper with a 32" UHD 4K monitor (optional)
- Frameless UHD 4K display delivering outstanding visual precision
- Sophisticated design with user-friendly ergonomics for ultimate comfort
- Large 15.6" display keyboard featuring touch haptic feedback, dynamic lighting, and wide, comfortable mechanical buttons for superior usability
- Ergonomically optimized key systems designed for intuitive and efficient operator use
- High-quality 2.1 DSP sound system for an immersive audio experience
- Dynamic and stylish LED lighting enhances the cabinet's visual appeal
- Dynamic RGB monitors backlight for customizable and immersive lighting effects
- Built-in USB A and USB C ports for fast charging
- Integrated Wireless Charger for effortless device charging
- Powered by the EXCITE W—a cutting-edge
  platform that delivers unmatched power and performance