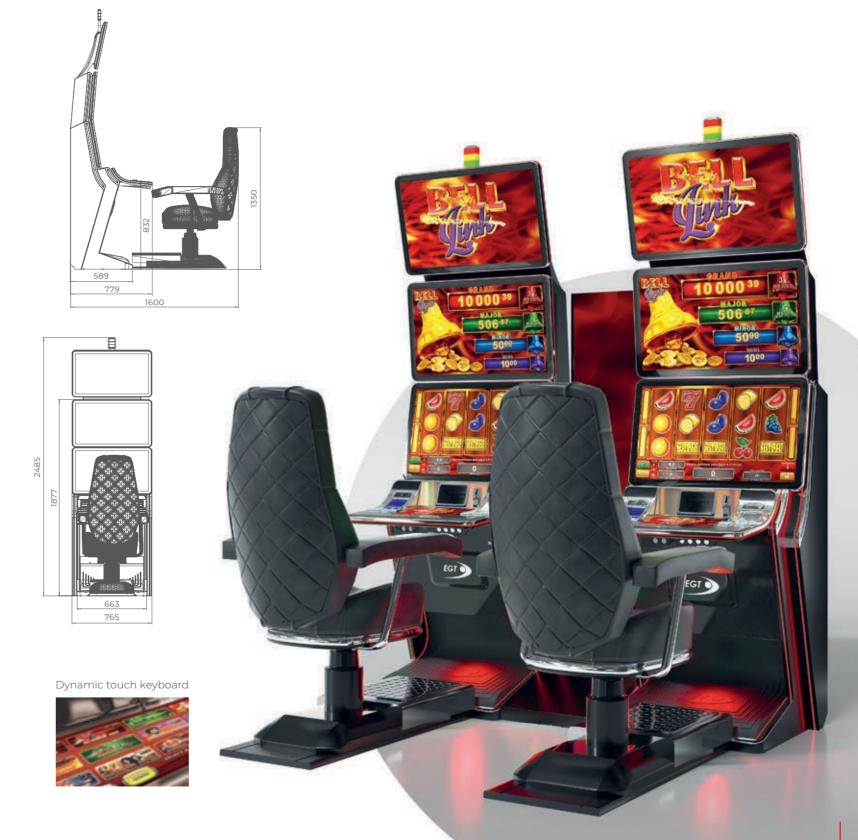

Bell Link has 4 exciting levels, of which the Grand and Major are progressive and common for all games and bets (Linked, Progressive), while the Minor and Mini levels are fixed and change their values according to different denominations. Minor and Mini jackpot bells are purple and blue and can be won multiple times during the Bell Link bonus; the Grand and Major levels can be attained that way too, as well as with any bet that brings a green bell or a trio of festive red bells that signal the win of the highest Grand.

The Bell Link bonus is a thrill ride for every player, that triggers when 5 or more bells appear on the screen and gives away 3 free spins; from then on every bell you collect resets your free spin counter, giving away credits and activating multipliers or jackpot levels.

Another special bell is the Reels Boost that can unleash a mode of 20 reel positions for a richer, longer gaming experience.

Ready to ring the Bell?