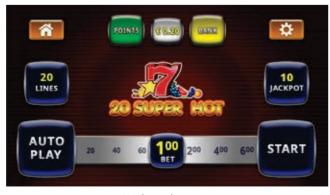

#### Comfortable multimedia chair that includes:

- High-quality stereo sound speakers
- Sound volume control
- The functions: Start, Auto Play, Select Game, Gamble, Take Win, Select Bet and Lines

Dynamic touch keyboard

## Comfortable multimedia chair that includes:

- High-quality stereo sound speakers
- Sound volume control
- The functions: Start, Auto Play, Select Game, Gamble, Take Win, Select Bet and Lines

Dynamic touch keyboard