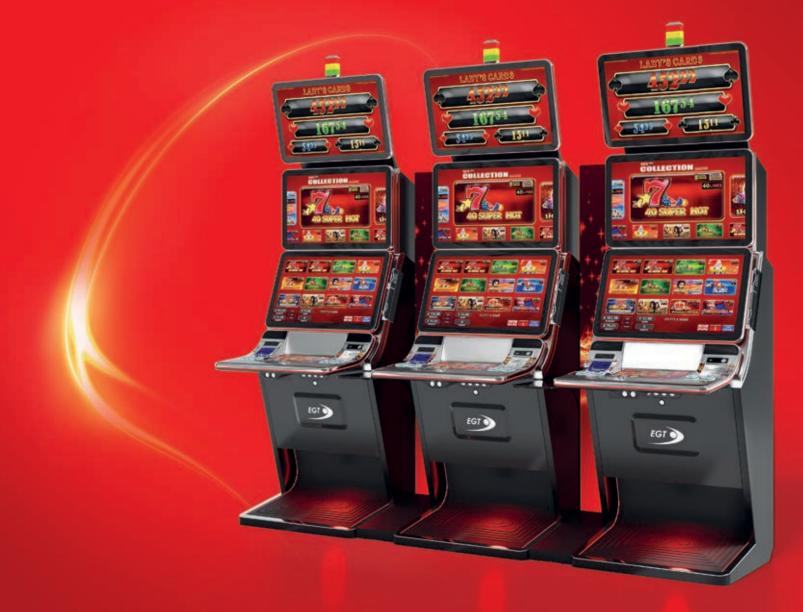

Each of the Lady's Cards four jackpot levels can be won through the special Lady's Cards bonus game which can be triggered randomly at the end of each of the base games. When the Lady's Cards bonus is triggered, 12 cards appear on the screen, the player chooses which ones to reveal, and when he collects 3 cards with the same suit, he wins the corresponding jackpot level – Clubs, Diamonds, Hearts or Spades. The player may win any of the four jackpot levels without having to play the maximum bet. However, the higher the bet, the greater the chance to trigger the bonus and win the highest level.

Lady's Cards jackpot is designed for players who enjoy the added value of mystery progressive jackpots on their well-known and favorite games.

The bank of gaming machines with Lady's Cards jackpot can be individually customized through a selection of maximum bet, denominations, and jackpot values in order to satisfy the specific requirements of the players.

In addition, gaming machines of other manufacturers can be connected to the Lady's Cards jackpot system via SAS Protocol through a special controller (Premium Adapter).