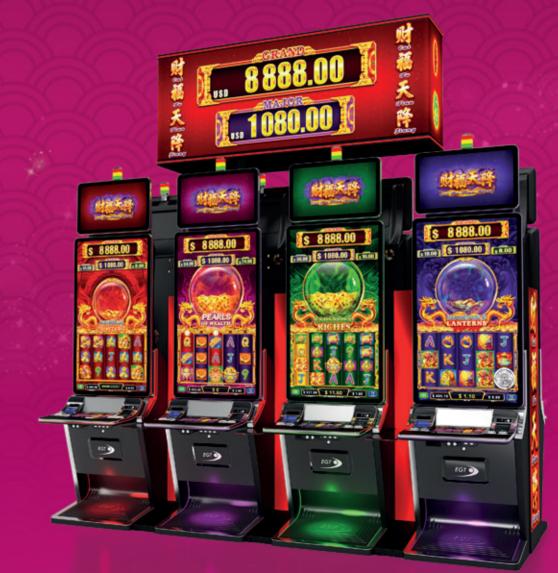

The magic of the Far East inspires many seekers of vast wealth to continue their journeys and so does it here with Cai Fu Tian Jiang: an all-new Asian themed jackpot with 4 levels and exciting new features. The Mini and Minor levels are standalone and non-progressive, while the Grand and Major levels are progressive and linked. Players can win free games galore and even enter into a money picking stage, aiming to collect as much riches as possible.

The games available are not only a display of visual splendor, but a conduit to many hours of sensational gameplay with many bounties and joyous twists. Delving into the mystery of Asia is a plentiful experience now more than ever.

### **AVAILABLE GAMES**

#### **AVAILABLE CABINETS**

| G 55 C VIP  | G 50 J1 UP |   | G 50 C ST |
|-------------|------------|---|-----------|
| G 55 J1 VIP | G 50 J2 ST |   | G 50 C UP |
| G 50 J1 ST  | G 50 J2 UP |   | G 50 V ST |
| S 32-32 UP  |            | S | 32-32 ST  |

AVAILABLE PANELS

Each jackpot is compatible with any panel.

| Premium Progressive<br>Controller (PPC) | Cai Fu Tian Jiang                  |              |
|-----------------------------------------|------------------------------------|--------------|
| Jackpot                                 | Multi-level<br>progressive jackpot | 北京           |
| Gaming Platform                         | EXCITER III DESCRIPE IV            | Cat In Flang |
| SAS Protocol                            | SAS 6.02                           | 30/32/32/32  |