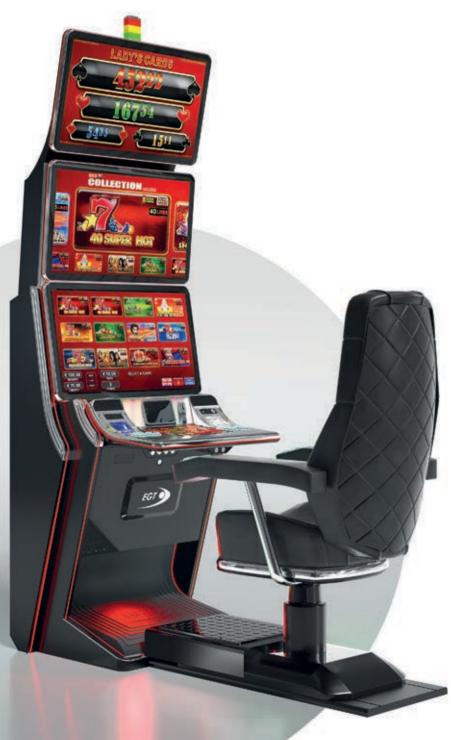

Each of the Lady's Cards four jackpot levels can be won through the special Lady's Cards bonus game which can be triggered randomly at the end of each of the base games. When the Lady's Cards bonus is triggered, 12 cards appear on the screen, the player chooses which ones to reveal, and when he collects 3 cards with the same suit, he wins the corresponding jackpot level – Clubs, Diamonds, Hearts or Spades. The player may win any of the four jackpot levels without having to play the maximum bet. However, the higher the bet, the greater the chance to trigger the bonus and win the highest level.

Lady's Cards jackpot is designed for players who enjoy the added value of mystery progressive jackpots on their well-known and favorite games.

The bank of gaming machines with Lady's Cards jackpot can be individually customized through a selection of maximum bet, denominations, and jackpot values in order to satisfy the specific requirements of the players.

#### **AVAILABLE PANELS**

| Premium Progressive<br>Controller (PPC) | Lady's Cards                   |       |       |
|-----------------------------------------|--------------------------------|-------|-------|
| Jackpot                                 | Multi-Level<br>Mystery Jackpot | LADYS | CARDS |
| Gaming Platform                         | EXCITER IV                     |       |       |
| SAS Protocol                            | SAS 6.02                       |       |       |