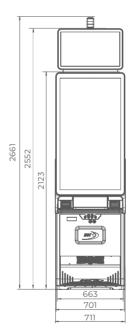

# G 50-50 C VIP

- Two 50" frameless HD displays with exceptional visual clarity
- Exquisite design and ergonomic features, ensuring maximum comfort
- Wide and convenient keyboard with dynamic touch display and electromechanical buttons
- Specially designed key systems for more ease of use by an operator
- High-quality stereo sound system
- Ambient, attractive LED illumination alongside the cabinet
- Built-in USB port for fast charging
- Powered by the EXCITER | and EXCITER | platforms

#### Comfortable multimedia chair that includes:

- High-quality stereo sound speakers
- Sound volume control
- The functions: Start, Auto Play, Select Game, Gamble, Take Win, Select Bet and Lines

Dynamic touch keyboard