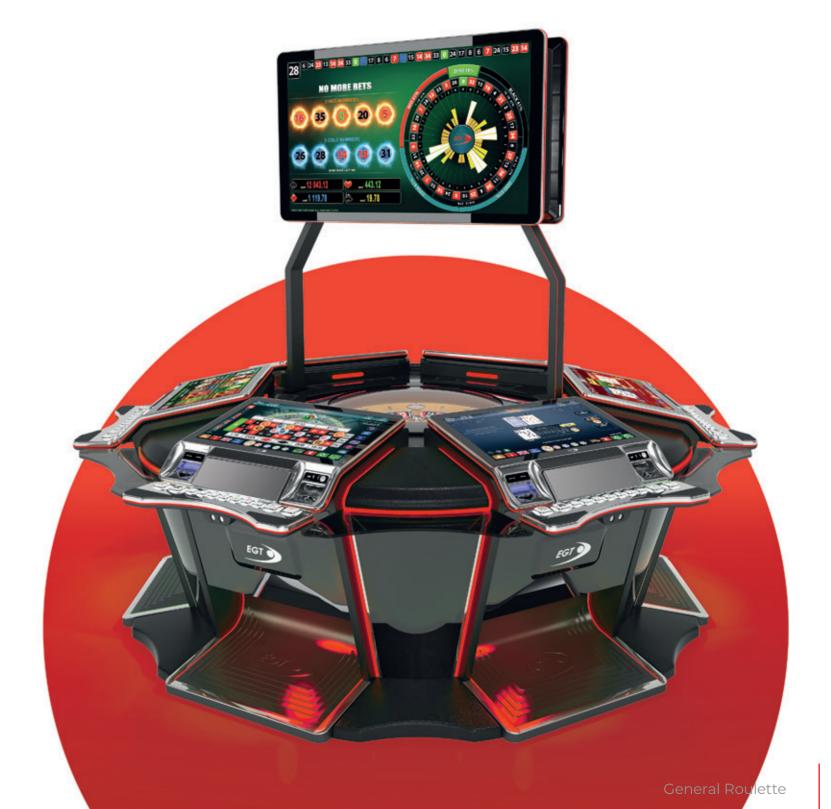

# G R8 SQ

"G R8 SQ" is the latest representative of our nextgeneration of products. The exquisite, modern design with 27" HD monitors presents a contemporary solution for casinos worldwide.

- 8 x 27" Full HD Touch Screen play stations and 12° monitor angle for the best player experience
- 8 x Middle connections (4 x Straight and 4 x 90 degrees connections) with sleek design
- Integrated EGT Automatic Roulette Center unit
- New dome design for better player's visibility
- Different keyboard options are available (6 or 13 electromechanical buttons are the options of the available keyboards)
- American roulette (Optional)
- Dynamic LED illuminations
- Dynamic "in-game" sound effects
- Full HD live-stream camera
- Play stations can be linked to additional EGT Automated Roulette

Supporting all the HD multigame products produced by EGT, this product can be easily turned from a classic roulette game into a hybrid gaming machine with many slots, cards, and dice games.

- 50" Four-sided Display visualization (Optional)
- 55" Dual Display visualization with an innovative lever locking mechanism for easier servicing (Optional)
- Bill validator (Optional) & USB charger
- Ticket printer device (Optional)