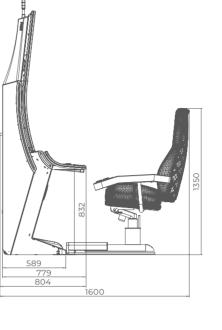

The General Series cabinets have become a benchmark for slot machines, bringing the latest innovations to your doorstep. Each unit is created and designed to fulfill a different need, creating the possibility to customize the gaming experience of your players to the last detail. The models' various curved displays are only part of their advantages that will undoubtedly raise your players' satisfaction.

# 32-32 UP

- Two high-resolution 32" UHD 4K monitors
- Main display enhanced with advanced touchscreen functionality
- Overhead multimedia topper with a 32" UHD 4K monitor (optional)
- Frameless UHD 4K display delivering outstanding visual precision
- Sophisticated design with user-friendly ergonomics for ultimate comfort
- Large 15.6" display keyboard featuring touch haptic feedback, dynamic lighting, and wide, comfortable mechanical buttons for superior usability
- Ergonomically optimized key systems designed for intuitive and efficient operator use
- High-quality 2.1 DSP sound system for an immersive audio experience
- Dynamic and stylish LED lighting enhances the cabinet's visual appeal
- Dynamic RGB monitors backlight for customizable and immersive lighting effects
- Built-in USB A and USB C ports for fast charging
- Integrated Wireless Charger for effortless device charging
- Powered by the EXCITE W—a cutting-edge
  platform that delivers unmatched power and performance

- Two high-resolution 32" UHD 4K monitors
- Main display enhanced with advanced touchscreen functionality
- Overhead multimedia topper with a 32" UHD 4K monitor (optional)
- Frameless UHD 4K display delivering outstanding visual precision
- Sophisticated design with user-friendly ergonomics for ultimate comfort
- Large 15.6" display keyboard featuring touch haptic feedback, dynamic lighting, and wide, comfortable mechanical buttons for superior usability
- Ergonomically optimized key systems designed for intuitive and efficient operator use
- High-quality 2.1 DSP sound system for an immersive audio experience
- Dynamic and stylish LED lighting enhances the cabinet's visual appeal
- Dynamic RGB monitors backlight for customizable and immersive lighting effects
- Built-in USB A and USB C ports for fast charging
- Integrated Wireless Charger for effortless device charging
- Powered by the excited a cutting-edge platform that delivers unmatched power and performance