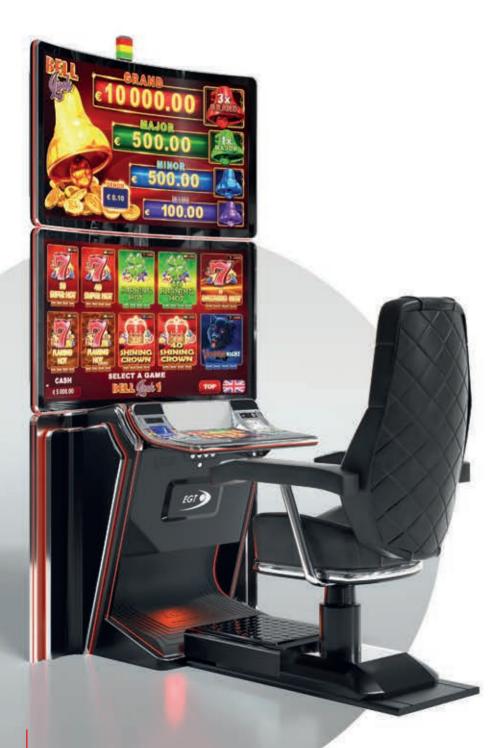

#### Comfortable multimedia chair that includes:

- High-quality stereo sound speakers
- Sound volume control
- The functions: Start, Auto Play, Select Game, Gamble, Take Win, Select Bet and Lines

Dynamic touch keyboard