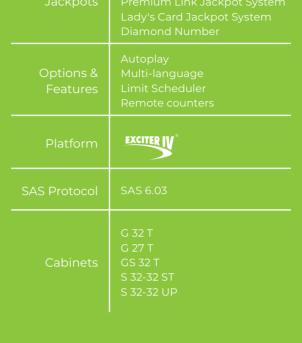

Coin jackpot

SAS-Progressive

Multi-language

Autoplay

EXCITER IV

SAS 6.03

G 50 J1 ST

GS 32-32

Multi-denomination

G 50 C ST | G 50 C UP

G 50 J2 ST | G 50 J2 UP

G 27-27 ST | G 27-27 UP G 27-32 ST | G 27-32 UP

G 50 V ST | G 55 C VIP

G 55 J1 VIP | G 32-32 VIP

PH 27-27 ST | G 50-50 C VIP

S 32-32 ST | S 32-32 UP

G 50 J1 UP

| GS 32-32-32

Jackpots

Options &

Features

Platform

Cabinets

SAS Protocol

Jackpot Cards System

Premium Link Jackpot System Lady's Card Jackpot System

Multi-denomination Autoplay

Coin jackpot

Jackpot Cards System

Premium Link Jackpot System Lady's Card Jackpot System

Multi-language

SAS-Progressive

EXCITER IV Platform

SAS Protocol SAS 6.03

Jackpots

Options &

Features

G 50 C ST | G 50 C UP G 50 J1 ST G 50 J1 UP G 50 J2 ST | G 50 J2 UP G 27-27 ST | G 27-27 UP

G 27-32 ST | G 27-32 UP Cabinets | G 55 C VIP G 50 V ST GS 32-32

G 55 J1 VIP | G 32-32 VIP | GS 32-32-32 PH 27-27 ST | G 50-50 C VIP

S 32-32 ST | S 32-32 UP

- 20 super hot
- 40 super hot
- Burning hot
- Shining crown
- Desert wealth
- Beer cash
- 20 super power
- Mighty heracle
- 5 burning power
- Shining crown 6 reels
- 40 Shining rainbow
- Book of artifacts
- Flaming hot Extreme
- 5 dazzling hot
- 100 Lucky hat
- Shining crown
- 17 Leprechaun hot
- 81 Tumble Hot
- Book of Shining Hot
- 20 Book of Shining Hot Jumboways
- 21 Pharaoh`s desert
- 22 Pharaoh`s Glory Jumboways
- 23 Carnaval de la calavera
- 24 Tiki Fever
- 25 Flaming hot