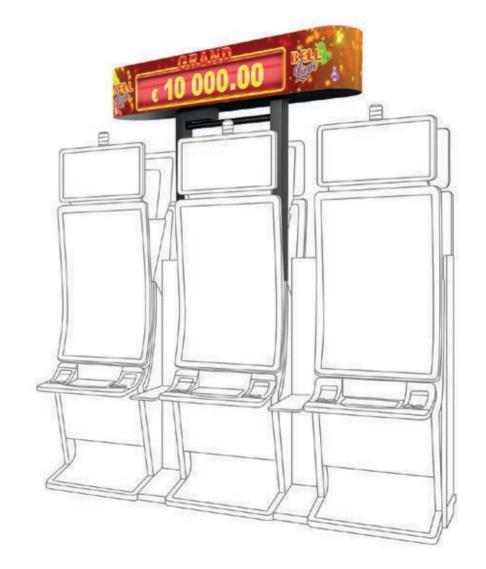

Bell Link has 4 exciting levels, of which the Grand and Major are progressive and common for all games and bets (Linked, Progressive), while the Minor and Mini levels are fixed and change their values according to different denominations. Minor and Mini jackpot bells are purple and blue and can be won multiple times during the Bell Link bonus; the Grand and Major levels can be attained that way too, as well as with any bet that brings a green bell or a trio of festive red bells that signal the win of the highest Grand.

The Bell Link bonus is a thrill ride for every player, that triggers when 5 or more bells appear on the screen and gives away 3 free spins; from then on every bell you collect resets your free spin counter, giving away credits and activating multipliers or jackpot levels.

Another special bell is the Reels Boost that can unleash a mode of 20 reel positions for a richer, longer gaming experience.

Ready to ring the Bell?