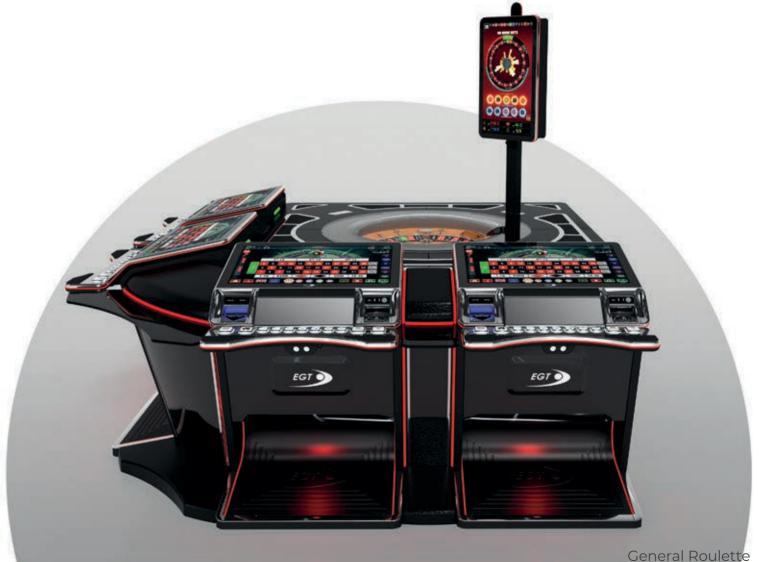

# GR6C

"G R6 C" series roulettes are the next-generation level of products. The exquisite, modern design with 27" HD monitors present a contemporary solution for the casino around the world.

Supporting all the HD multi games produced by EGT, this product can be easily turned from ± classic roulette game into a hybrid gaming machine with many slots, cards, and dice games.

- 6 x 27" Full HD Touch Screen play stations and 12° monitor angle for the best player experience
- 6 x Middle connections with sleek design
- Integrated EGT Automatic Roulette Center unit
- New dome design for better player visibility
- Different keyboard options are available (6 or 13 electromechanical buttons are the options of the available keyboards)
- American roulette (Optional)
- Dynamic LED illuminations
- Dynamic "in-game" sound effects
- Full HD live-stream camera
- Play stations can be linked to additional EGT Automated Roulette
- 50" Dual Display visualization (Optional)
- Bill validator (Optional) & USB charger;
- Ticket printer device (Optional).

Supporting all the HD multigame products produced by EGT, this product can be easily turned from a classic roulette game into a hybrid gaming machine with many slots, cards, and dice games.

- 50" Four-sided Display visualization (Optional)
- 55" Dual Display visualization with an innovative lever locking mechanism for easier servicing (Optional)
- Bill validator (Optional) & USB charger
- Ticket printer device (Optional)