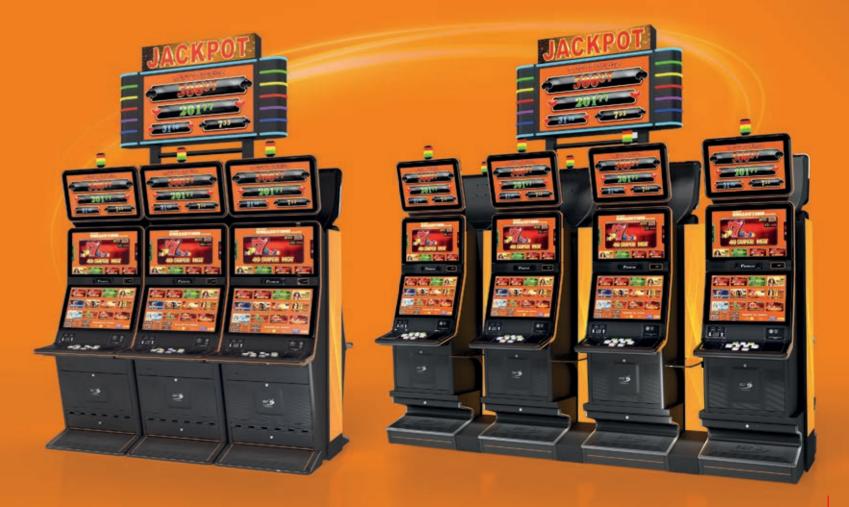

# 32-32 UP

- Two high-resolution 32" UHD 4K monitors
- Main display enhanced with advanced touchscreen functionality
- Overhead multimedia topper with a 32" UHD 4K monitor (optional)
- Frameless UHD 4K display delivering outstanding visual precision
- Sophisticated design with user-friendly ergonomics for ultimate comfort
- Large 15.6" display keyboard featuring touch haptic feedback, dynamic lighting, and wide, comfortable mechanical buttons for superior usability
- Ergonomically optimized key systems designed for intuitive and efficient operator use
- High-quality 2.1 DSP sound system for an immersive audio experience
- Dynamic and stylish LED lighting enhances the cabinet's visual appeal
- Dynamic RGB monitors backlight for customizable and immersive lighting effects
- Built-in USB A and USB C ports for fast charging
- Integrated Wireless Charger for effortless device charging
- Powered by the EXCITE W—a cutting-edge
  platform that delivers unmatched power and performance

- Two high-resolution 32" UHD 4K monitors
- Main display enhanced with advanced touchscreen functionality
- Overhead multimedia topper with a 32" UHD 4K monitor (optional)
- Frameless UHD 4K display delivering outstanding visual precision
- Sophisticated design with user-friendly ergonomics for ultimate comfort
- Large 15.6" display keyboard featuring touch haptic feedback, dynamic lighting, and wide, comfortable mechanical buttons for superior usability
- Ergonomically optimized key systems designed for intuitive and efficient operator use
- High-quality 2.1 DSP sound system for an immersive audio experience
- Dynamic and stylish LED lighting enhances the cabinet's visual appeal
- Dynamic RGB monitors backlight for customizable and immersive lighting effects
- Built-in USB A and USB C ports for fast charging
- Integrated Wireless Charger for effortless device charging
- Powered by the excited a cutting-edge platform that delivers unmatched power and performance