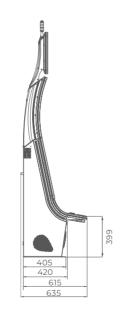

# Phoenix

- Two high-resolution 27" widescreen monitors
- Overhead multimedia topper with a 27" monitor (optional)
- Exquisite design and ergonomic features, ensuring maximum comfort
- Keyboard with dynamic touch display and electromechanical buttons
- Ambient, attractive LED illumination alongside the cabinet
- Latest EGT software available
- Powered by the EXCITER W® platforms