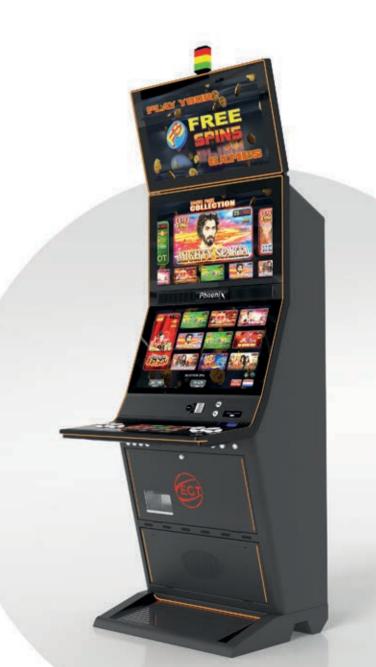

# Phoenix

- Two high-resolution 27" widescreen monitors
- Overhead multimedia topper with a 27" monitor (optional)
- Exquisite design and ergonomic features, ensuring maximum comfort
- Keyboard with dynamic touch display and electromechanical buttons
- Ambient, attractive LED illumination alongside the cabinet
- Latest EGT software available
- Powered by the EXCITER W® platforms