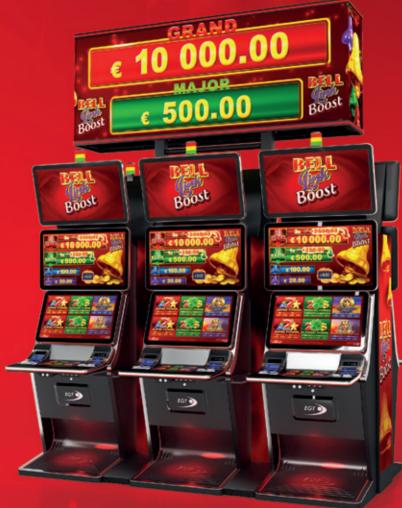

Discover the fresh interface of the new Bell Link Boost jackpot, where an array of six thrilling games can transform every moment into a chance to win big. Be on the lookout for the Boost feature that will amplify the amount of the Major and Grand jackpots, fulfilling your gaming wishes. Get ready to elevate your gaming experience to new heights with Bell Link Boost.

### **AVAILABLE CABINETS**

The jackpot is compatible with all cabinets of the series GENERAL, PREMIER, S 32-32 UP & S 32-32 ST.

### **AVAILABLE GAMES**

**Super Power** 

**Burning Power** 

Cleopatra's Legacy

**More Super Power** 

**More Burning Power** 

Pharaoh's Heritage

#### **AVAILABLE PANELS**

| Premium Progressive<br>Controller (PPC) | Bell Link Boost                 |
|-----------------------------------------|---------------------------------|
| Jackpot                                 | Multi-level progressive jackpot |
| Gaming Platform                         | EXCITER IV                      |
| SAS Protocol                            | SAS 6.03                        |