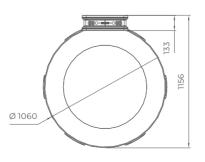

# GR6C

"G R6 C" series roulettes are the next-generation level of products. The exquisite, modern design with 27" HD monitors present a contemporary solution for the casino around the world.

Supporting all the HD multi games produced by EGT, this product can be easily turned from ± classic roulette game into a hybrid gaming machine with many slots, cards, and dice games.

- 6 x 27" Full HD Touch Screen play stations and 12° monitor angle for the best player experience
- 6 x Middle connections with sleek design
- Integrated EGT Automatic Roulette Center unit
- New dome design for better player visibility
- Different keyboard options are available (6 or 13 electromechanical buttons are the options of the available keyboards)
- American roulette (Optional)
- Dynamic LED illuminations
- Dynamic "in-game" sound effects
- Full HD live-stream camera
- Play stations can be linked to additional EGT Automated Roulette
- 50" Dual Display visualization (Optional)
- Bill validator (Optional) & USB charger;
- Ticket printer device (Optional).