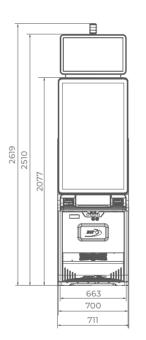

# G 50-50 C VIP

- Two 50" frameless HD displays with exceptional visual clarity
- Exquisite design and ergonomic features, ensuring maximum comfort
- Wide and convenient keyboard with dynamic touch display and electromechanical buttons
- Specially designed key systems for more ease of use by an operator
- High-quality stereo sound system
- Ambient, attractive LED illumination alongside the cabinet
- Built-in USB port for fast charging
- Powered by the EXCITER | and EXCITER | platforms

#### Comfortable multimedia chair that includes:

- High-quality stereo sound speakers
- Sound volume control
- The functions: Start, Auto Play, Select Game, Gamble, Take Win, Select Bet and Lines

Dynamic touch keyboard