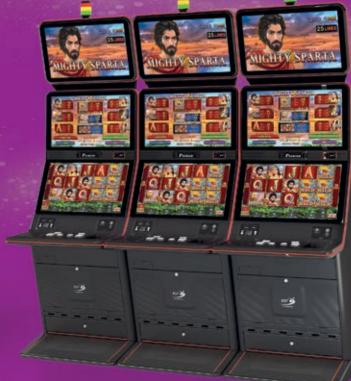

ns Options

Cashless transfer

G 27-27 ST AWP (video-keyboard)

| Platform     | EXCITER   |
|--------------|-----------|
| VAN Protocol | VAN 18 F2 |

G 32-32 VIP AWP Cabinets (video-keyboard) P-24/24 UP AWP P-27-27 ST AWP

#### PURPLE COLLECTION HD contains:

- 1 Mighty Sparta
- 2 20 Super Hot
- 3 10 Joker Reels
- 4 Burning Hot
- 5 Almighty Ramses II
- 6 Luxury Hot
- 7 Amazons' Battle
- 8 Rise of Ra
- 9 5 Charming Joker
- 10 10 Joker Burst

# SELECT A GAME 240 96 060

Select game screen



Screensaver screen

#### G 27-27 ST AWP Configurations:

- 3 G 27-27 ST AWP | WxHxD 2468x2237x749
- 4 G 27-27 ST AWP | WxHxD 3362x2237x749

#### P-27/27 ST AWP Configurations:

- 2 P-27/27 ST AWP | WxHxD 1448x2260x740
- 3 P-27/27 ST AWP | WxHxD 2154x2260x740
- 4 P-27/27 ST AWP | WxHxD 2860x2260x740







| Options &<br>Features | Multi-language<br>Coffee Break feature<br>Thriller Games feature |
|-----------------------|------------------------------------------------------------------|
| Payout<br>Options     | Bills<br>Coins<br>Cashless transfer                              |
| Platform              | EXCITER                                                          |
| VAN Protocol          | VAN 18 F2                                                        |
| Cabinets              | P-24/24 UP                                                       |

#### ORANGE COLLECTION contains:

- Burning Hot
- 2 20 Super Hot
- 3 Rise of Ra
- 4 10 Joker Reels
- 5 Burning Hot 6 reels
- 6 81 Wins
- 7 5 Charming Joker
- 8 Almighty Ramses II
- 9 Extremely Hot
- 10 Vampire Night
- 11 27 Wins
- 12 Ext