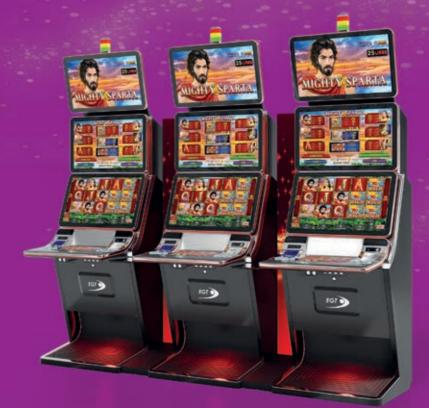

oins Options

Cashless transfer

G 27-27 ST AWP (video-keyboard)

| Platform     | EXCITER   |
|--------------|-----------|
| VAN Protocol | VAN 18 F2 |

G 32-32 VIP AWP Cabinets (video-keyboard) P-24/24 UP AWP P-27-27 ST AWP

#### PURPLE COLLECTION HD contains:

- 1 Mighty Sparta
- 2 20 Super Hot
- 3 10 Joker Reels
- 4 Burning Hot
- 5 Almighty Ramses II
- 6 Luxury Hot
- 7 Amazons' Battle
- 8 Rise of Ra
- 9 5 Charming Joker
- 10 10 Joker Burst

# SELECT A GAME 240 96 060

Select game screen



Screensaver screen

#### G 27-27 ST AWP Configurations:

- 3 G 27-27 ST AWP | WxHxD 2468x2237x749
- 4 G 27-27 ST AWP | WxHxD 3362x2237x749

#### P-27/27 ST AWP Configurations:

- 2 P-27/27 ST AWP | WxHxD 1448x2260x740
- 3 P-27/27 ST AWP | WxHxD 2154x2260x740
- 4 P-27/27 ST AWP | WxHxD 2860x2260x740







| Options &<br>Features | Multi-language<br>Coffee Break feature<br>Thriller Games feature |
|-----------------------|------------------------------------------------------------------|
| Payout<br>Options     | Bills<br>Coins<br>Cashless transfer                              |
| Platform              | EXCITER                                                          |
| VAN Protocol          | VAN 18 F2                                                        |
| Cabinets              | P-24/24 UP                                                       |

#### ORANGE COLLECTION contains:

- Burning Hot
- 2 20 Super Hot
- 3 Rise of Ra
- 4 10 Joker Reels
- 5 Burning Hot 6 reels
- 6 81 Wins
- 7 5 Charming Joker
- 8 Almighty Ramses II
- 9 Extremely Hot
- 10 Vampire Night
- 11 27 Wins
- 12 E