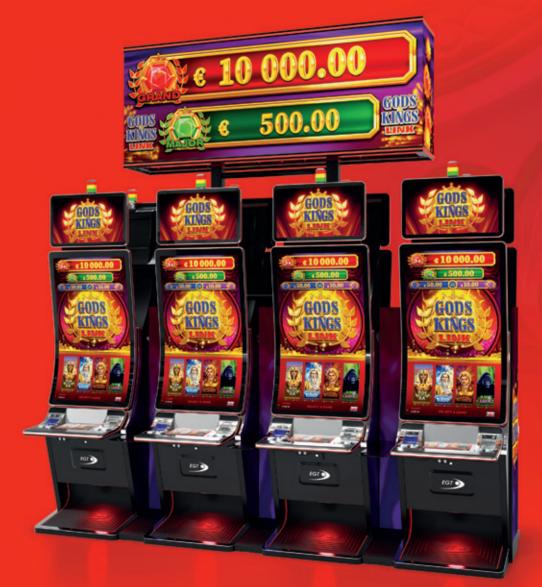

Gods & Kings has 4 exciting levels, of which the Grand and Major are progressive and common for all games and bets, while the Minor and Mini levels are fixed and change their values. There are also a variety of bonus games that will immerse you into a magical world where you'll get a chance to get in touch with the mysterious divine characters.

#### **AVAILABLE CABINETS**

The jackpot is compatible with all cabinets of the series GENERAL, PREMIER, S 32-32 UP & S 32-32 ST.

#### **AVAILABLE PANELS**

| Gods & Kings Link                  | Premium Progressive<br>Controller (PPC) |
|------------------------------------|-----------------------------------------|
| Multi-level<br>progressive jackpot | Jackpot                                 |
| EXCITER IV                         | Gaming Platform                         |
| SAS 6.03                           | SAS Protocol                            |