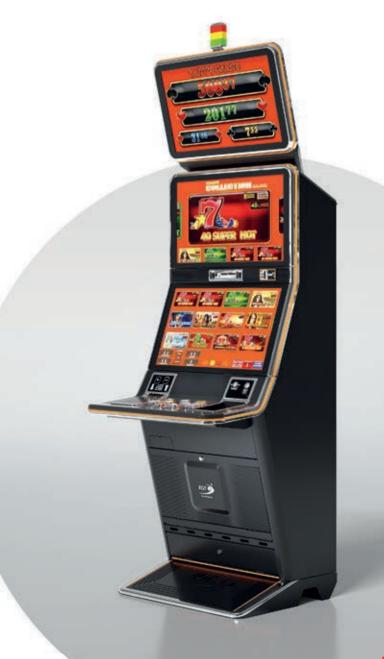

# 32-32 UP

- Two high-resolution 32" UHD 4K monitors
- Main display enhanced with advanced touchscreen functionality
- Overhead multimedia topper with a 32" UHD 4K monitor (optional)
- Frameless UHD 4K display delivering outstanding visual precision
- Sophisticated design with user-friendly ergonomics for ultimate comfort
- Large 15.6" display keyboard featuring touch haptic feedback, dynamic lighting, and wide, comfortable mechanical buttons for superior usability
- Ergonomically optimized key systems designed for intuitive and efficient operator use
- High-quality 2.1 DSP sound system for an immersive audio experience
- Dynamic and stylish LED lighting enhances the cabinet's visual appeal
- Dynamic RGB monitors backlight for customizable and immersive lighting effects
- Built-in USB A and USB C ports for fast charging
- Integrated Wireless Charger for effortless device charging
- Powered by the EXCITE W—a cutting-edge
  platform that delivers unmatched power and performance

- Two high-resolution 32" UHD 4K monitors
- Main display enhanced with advanced touchscreen functionality
- Overhead multimedia topper with a 32" UHD 4K monitor (optional)
- Frameless UHD 4K display delivering outstanding visual precision
- Sophisticated design with user-friendly ergonomics for ultimate comfort
- Large 15.6" display keyboard featuring touch haptic feedback, dynamic lighting, and wide, comfortable mechanical buttons for superior usability
- Ergonomically optimized key systems designed for intuitive and efficient operator use
- High-quality 2.1 DSP sound system for an immersive audio experience
- Dynamic and stylish LED lighting enhances the cabinet's visual appeal
- Dynamic RGB monitors backlight for customizable and immersive lighting effects
- Built-in USB A and USB C ports for fast charging
- Integrated Wireless Charger for effortless device charging
- Powered by the excited a cutting-edge platform that delivers unmatched power and performance