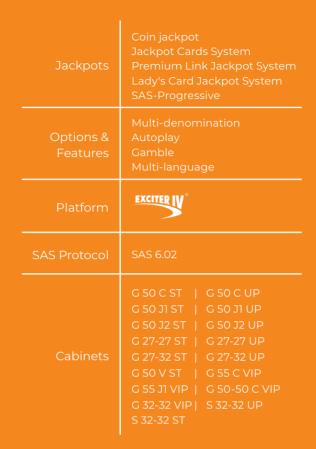

Coin jackpot

SAS-Progressive

Multi-language

Autoplay

EXCITER IV

SAS 6.03

G 50 J1 ST

GS 32-32

Multi-denomination

G 50 C ST | G 50 C UP

G 50 J2 ST | G 50 J2 UP

G 27-27 ST | G 27-27 UP G 27-32 ST | G 27-32 UP

G 50 V ST | G 55 C VIP

G 55 J1 VIP | G 32-32 VIP

PH 27-27 ST | G 50-50 C VIP

S 32-32 ST | S 32-32 UP

G 50 J1 UP

| GS 32-32-32

Jackpots

Options &

Features

Platform

Cabinets

SAS Protocol

Jackpot Cards System

Premium Link Jackpot System Lady's Card Jackpot System

Multi-denomination Autoplay

Coin jackpot

Jackpot Cards System

Premium Link Jackpot System Lady's Card Jackpot System

Multi-language

SAS-Progressive

EXCITER IV Platform

SAS Protocol SAS 6.03

Jackpots

Options &

Features

G 50 C ST | G 50 C UP G 50 J1 ST G 50 J1 UP G 50 J2 ST | G 50 J2 UP G 27-27 ST | G 27-27 UP

G 27-32 ST | G 27-32 UP Cabinets | G 55 C VIP G 50 V ST GS 32-32

G 55 J1 VIP | G 32-32 VIP | GS 32-32-32 PH 27-27 ST | G 50-50 C VIP

S 32-32 ST | S 32-32 UP

- 20 super hot
- 40 super hot
- Burning hot
- Shining crown
- Desert wealth
- Beer cash
- 20 super power
- Mighty heracle
- 5 burning power
- Shining crown 6 reels
- 40 Shining rainbow
- Book of artifacts
- Flaming hot Extreme
- 5 dazzling hot
- 100 Lucky hat
- Shining crown
- 17 Leprechaun hot
- 81 Tumble Hot
- Book of Shining Hot
- 20 Book of Shining Hot Jumboways
- 21 Pharaoh`s desert
- 22 Pharaoh`s Glory Jumboways
- 23 Carnaval de la calavera
- 24 Tiki Fever
- 25 Flaming hot