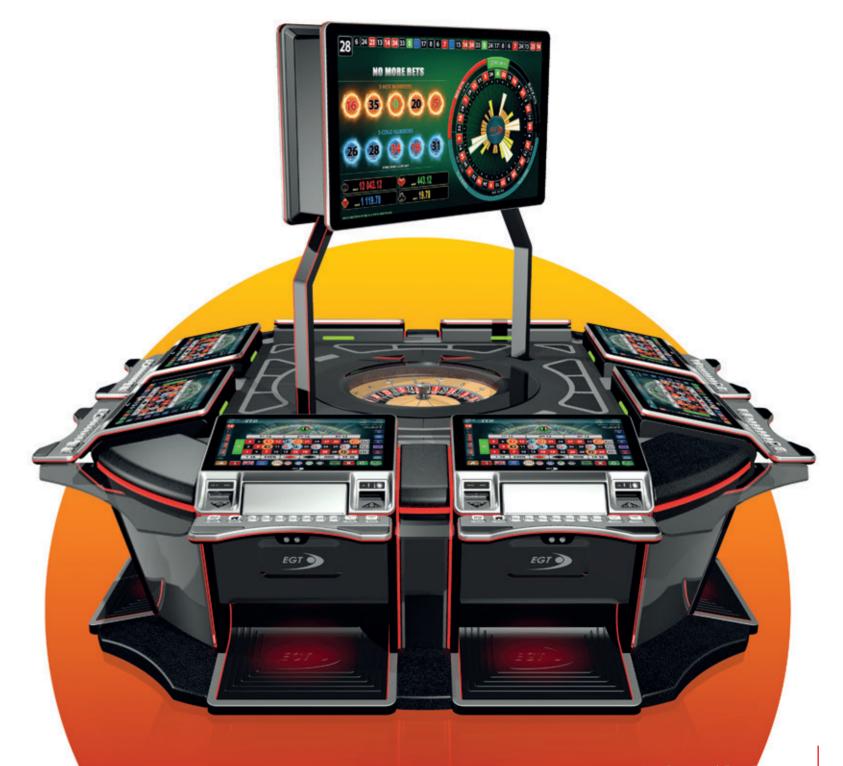

# GR6C

"G R6 C" series roulettes are the next-generation level of products. The exquisite, modern design with 27" HD monitors present a contemporary solution for the casino around the world.

Supporting all the HD multi games produced by EGT, this product can be easily turned from ± classic roulette game into a hybrid gaming machine with many slots, cards, and dice games.

- 6 x 27" Full HD Touch Screen play stations and 12° monitor angle for the best player experience
- 6 x Middle connections with sleek design
- Integrated EGT Automatic Roulette Center unit
- New dome design for better player visibility
- Different keyboard options are available (6 or 13 electromechanical buttons are the options of the available keyboards)
- American roulette (Optional)
- Dynamic LED illuminations
- Dynamic "in-game" sound effects
- Full HD live-stream camera
- Play stations can be linked to additional EGT Automated Roulette
- 50" Dual Display visualization (Optional)
- Bill validator (Optional) & USB charger;
- Ticket printer device (Optional).

Supporting all the HD multigame products produced by EGT, this product can be easily turned from a classic roulette game into a hybrid gaming machine with many slots, cards, and dice games.

- 50" Four-sided Display visualization (Optional)
- 55" Dual Display visualization with an innovative lever locking mechanism for easier servicing (Optional)
- Bill validator (Optional) & USB charger
- Ticket printer device (Optional)