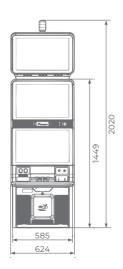

# Phoenix

- Two high-resolution 27" widescreen monitors
- Overhead multimedia topper with a 27" monitor (optional)
- Exquisite design and ergonomic features, ensuring maximum comfort
- Keyboard with dynamic touch display and electromechanical buttons
- Ambient, attractive LED illumination alongside the cabinet
- Latest EGT software available
- Powered by the EXCITER W® platforms