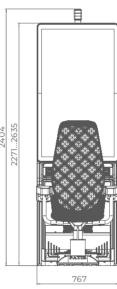

#### Comfortable multimedia chair that includes:

- High-quality stereo sound speakers
- Sound volume control
- The functions: Start, Auto Play, Select Game, Gamble, Take Win, Select Bet and Lines

Dynamic touch keyboard