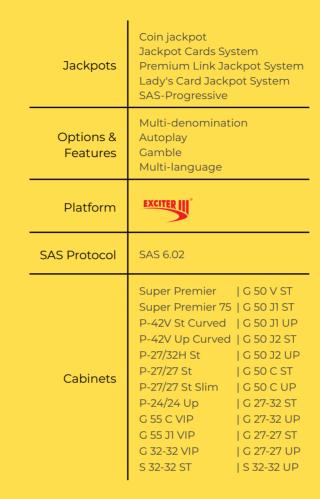

Coin jackpot

SAS-Progressive

Multi-language

Autoplay

EXCITER IV

SAS 6.03

G 50 J1 ST

GS 32-32

Multi-denomination

G 50 C ST | G 50 C UP

G 50 J2 ST | G 50 J2 UP

G 27-27 ST | G 27-27 UP G 27-32 ST | G 27-32 UP

G 50 V ST | G 55 C VIP

G 55 J1 VIP | G 32-32 VIP

PH 27-27 ST | G 50-50 C VIP

S 32-32 ST | S 32-32 UP

G 50 J1 UP

| GS 32-32-32

Jackpots

Options &

Features

Platform

Cabinets

SAS Protocol

Jackpot Cards System

Premium Link Jackpot System Lady's Card Jackpot System

Multi-denomination Autoplay

Coin jackpot

Jackpot Cards System

Premium Link Jackpot System Lady's Card Jackpot System

Multi-language

SAS-Progressive

EXCITER IV Platform

SAS Protocol SAS 6.03

Jackpots

Options &

Features

G 50 C ST | G 50 C UP G 50 J1 ST G 50 J1 UP G 50 J2 ST | G 50 J2 UP G 27-27 ST | G 27-27 UP

G 27-32 ST | G 27-32 UP Cabinets | G 55 C VIP G 50 V ST GS 32-32

G 55 J1 VIP | G 32-32 VIP | GS 32-32-32 PH 27-27 ST | G 50-50 C VIP

S 32-32 ST | S 32-32 UP

- 20 super hot
- 40 super hot
- Burning hot
- Shining crown
- Desert wealth
- Beer cash
- 20 super power
- Mighty heracle
- 5 burning power
- Shining crown 6 reels
- 40 Shining rainbow
- Book of artifacts
- Flaming hot Extreme
- 5 dazzling hot
- 100 Lucky hat
- Shining crown
- 17 Leprechaun hot
- 81 Tumble Hot
- Book of Shining Hot
- 20 Book of Shining Hot Jumboways
- 21 Pharaoh`s desert
- 22 Pharaoh`s Glory Jumboways
- 23 Carnaval de la calavera
- 24 Tiki Fever
- 25 Flaming hot