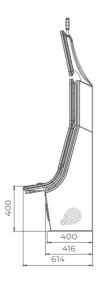

# Phoenix

- Two high-resolution 27" widescreen monitors
- Overhead multimedia topper with a 27" monitor (optional)
- Exquisite design and ergonomic features, ensuring maximum comfort
- Keyboard with dynamic touch display and electromechanical buttons
- Ambient, attractive LED illumination alongside the cabinet
- Latest EGT software available
- Powered by the EXCITER W® platforms