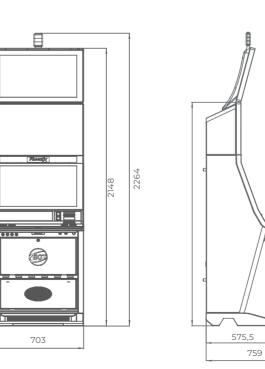

# G 50-50 C VIP

- Two 50" frameless HD displays with exceptional visual clarity
- Exquisite design and ergonomic features, ensuring maximum comfort
- Wide and convenient keyboard with dynamic touch display and electromechanical buttons
- Specially designed key systems for more ease of use by an operator
- High-quality stereo sound system
- Ambient, attractive LED illumination alongside the cabinet
- Built-in USB port for fast charging
- Powered by the EXCITER | and EXCITER | platforms