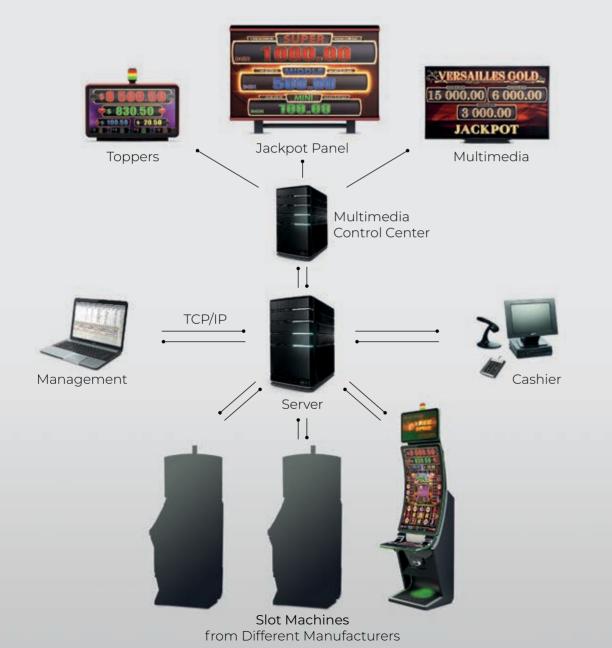

#### **AVAILABLE PANELS**

Premium Link is a jackpot system where EGT games from General, Power, Collection, Premier and older series like Vega Vision+ and Vega Vision can be linked together in order to participate in common mystery and symbol-driven progressive jackpots.

The Premium Link is based on Premium Progressive Controller (PPC) and Media Control Center (MCC) for visualization, and supports a mystery jackpot with up to 3 levels (Mini, Middle and Super), all of which are common for all games and denominations and fully customizable, including a setting for minimum bet requirement. The mystery jackpot values are accumulated on the grounds of stakes made on all machines participating in the jackpots and can be won randomly by each of them.

Premium Link supports symbol-driven jackpots, each with a maximum of 4 denominations and with its own independent settings. The accumulation is done on the grounds of stakes made during the games.

Gaming machines of other manufacturers also can be linked in order to participate in common mystery jackpots. For this purpose, each gaming machine has a special controller – Jackpot Interface Module (JIM). The collected jackpots are transferred to the gaming machines as Legacy bonuses via SAS Protocol.