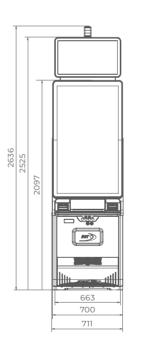

# 32-32 UP

- Two high-resolution 32" UHD 4K monitors
- Main display enhanced with advanced touchscreen functionality
- Overhead multimedia topper with a 32" UHD 4K monitor (optional)
- Frameless UHD 4K display delivering outstanding visual precision
- Sophisticated design with user-friendly ergonomics for ultimate comfort
- Large 15.6" display keyboard featuring touch haptic feedback, dynamic lighting, and wide, comfortable mechanical buttons for superior usability
- Ergonomically optimized key systems designed for intuitive and efficient operator use
- High-quality 2.1 DSP sound system for an immersive audio experience
- Dynamic and stylish LED lighting enhances the cabinet's visual appeal
- Dynamic RGB monitors backlight for customizable and immersive lighting effects
- Built-in USB A and USB C ports for fast charging
- Integrated Wireless Charger for effortless device charging
- Powered by the EXCITE W—a cutting-edge
  platform that delivers unmatched power and performance

- Two high-resolution 32" UHD 4K monitors
- Main display enhanced with advanced touchscreen functionality
- Overhead multimedia topper with a 32" UHD 4K monitor (optional)
- Frameless UHD 4K display delivering outstanding visual precision
- Sophisticated design with user-friendly ergonomics for ultimate comfort
- Large 15.6" display keyboard featuring touch haptic feedback, dynamic lighting, and wide, comfortable mechanical buttons for superior usability
- Ergonomically optimized key systems designed for intuitive and efficient operator use
- High-quality 2.1 DSP sound system for an immersive audio experience
- Dynamic and stylish LED lighting enhances the cabinet's visual appeal
- Dynamic RGB monitors backlight for customizable and immersive lighting effects
- Built-in USB A and USB C ports for fast charging
- Integrated Wireless Charger for effortless device charging
- Powered by the excited a cutting-edge platform that delivers unmatched power and performance