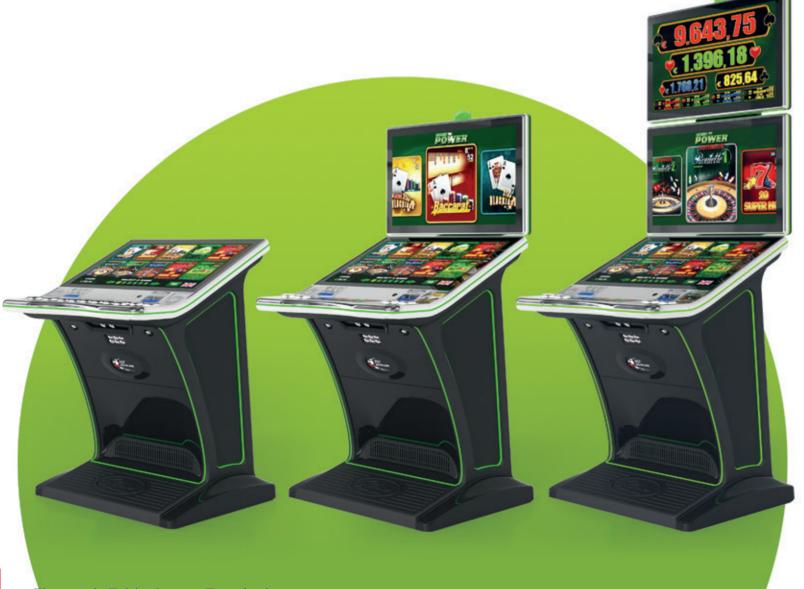

# 32-32 UP

- Two high-resolution 32" UHD 4K monitors
- Main display enhanced with advanced touchscreen functionality
- Overhead multimedia topper with a 32" UHD 4K monitor (optional)
- Frameless UHD 4K display delivering outstanding visual precision
- Sophisticated design with user-friendly ergonomics for ultimate comfort
- Large 15.6" display keyboard featuring touch haptic feedback, dynamic lighting, and wide, comfortable mechanical buttons for superior usability
- Ergonomically optimized key systems designed for intuitive and efficient operator use
- High-quality 2.1 DSP sound system for an immersive audio experience
- Dynamic and stylish LED lighting enhances the cabinet's visual appeal
- Dynamic RGB monitors backlight for customizable and immersive lighting effects
- Built-in USB A and USB C ports for fast charging
- Integrated Wireless Charger for effortless device charging
- Powered by the EXCITE W—a cutting-edge
  platform that delivers unmatched power and performance

- Two high-resolution 32" UHD 4K monitors
- Main display enhanced with advanced touchscreen functionality
- Overhead multimedia topper with a 32" UHD 4K monitor (optional)
- Frameless UHD 4K display delivering outstanding visual precision
- Sophisticated design with user-friendly ergonomics for ultimate comfort
- Large 15.6" display keyboard featuring touch haptic feedback, dynamic lighting, and wide, comfortable mechanical buttons for superior usability
- Ergonomically optimized key systems designed for intuitive and efficient operator use
- High-quality 2.1 DSP sound system for an immersive audio experience
- Dynamic and stylish LED lighting enhances the cabinet's visual appeal
- Dynamic RGB monitors backlight for customizable and immersive lighting effects
- Built-in USB A and USB C ports for fast charging
- Integrated Wireless Charger for effortless device charging
- Powered by the excited a cutting-edge platform that delivers unmatched power and performance