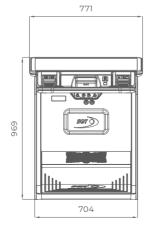

# 32-32 UP

- Two high-resolution 32" UHD 4K monitors
- Main display enhanced with advanced touchscreen functionality
- Overhead multimedia topper with a 32" UHD 4K monitor (optional)
- Frameless UHD 4K display delivering outstanding visual precision
- Sophisticated design with user-friendly ergonomics for ultimate comfort
- Large 15.6" display keyboard featuring touch haptic feedback, dynamic lighting, and wide, comfortable mechanical buttons for superior usability
- Ergonomically optimized key systems designed for intuitive and efficient operator use
- High-quality 2.1 DSP sound system for an immersive audio experience
- Dynamic and stylish LED lighting enhances the cabinet's visual appeal
- Dynamic RGB monitors backlight for customizable and immersive lighting effects
- Built-in USB A and USB C ports for fast charging
- Integrated Wireless Charger for effortless device charging
- Powered by the EXCITE W—a cutting-edge
  platform that delivers unmatched power and performance

- Two high-resolution 32" UHD 4K monitors
- Main display enhanced with advanced touchscreen functionality
- Overhead multimedia topper with a 32" UHD 4K monitor (optional)
- Frameless UHD 4K display delivering outstanding visual precision
- Sophisticated design with user-friendly ergonomics for ultimate comfort
- Large 15.6" display keyboard featuring touch haptic feedback, dynamic lighting, and wide, comfortable mechanical buttons for superior usability
- Ergonomically optimized key systems designed for intuitive and efficient operator use
- High-quality 2.1 DSP sound system for an immersive audio experience
- Dynamic and stylish LED lighting enhances the cabinet's visual appeal
- Dynamic RGB monitors backlight for customizable and immersive lighting effects
- Built-in USB A and USB C ports for fast charging
- Integrated Wireless Charger for effortless device charging
- Powered by the excited a cutting-edge platform that delivers unmatched power and performance