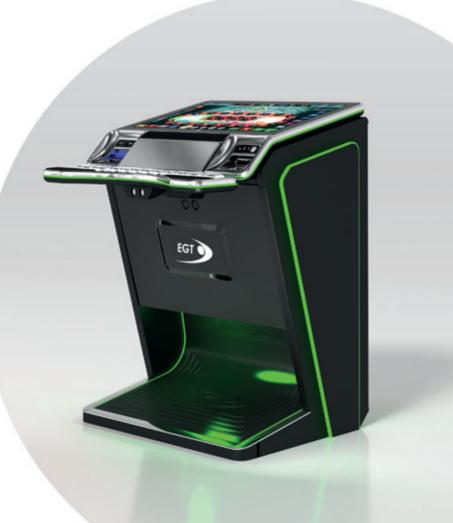

frameless display that reproduces pictures with exceptional clarity
- Modular construction, allowing many possible configurations
- Easy integration into roulettes, roulette groups, etc.
- Ergonomic features, ensuring maximum comfort for the players
- Different keyboard options are available (6 or 13 electromechanical buttons are the options of the available keyboards);
- Specially designed for more ease of use:
- Higher security door open key system
- Well-positioned mechanical counters for easy access and good visibility
- Most convenient access via electronic key system
- High-quality stereo sound system
- Ambient, attractive LED illumination alongside the cabinet
- Built-in USB port for fast charging



#### Peripheral devices:

- Bill validator (optional)
- Ticket printer (optional)



# G 32 T

- High-resolution 32" widescreen main display with integrated touch screen for greater interactivity
- Exquisite design with a frameless display that reproduces pictures with exceptional clarity
- Modular construction, allowing many possible configurations
- Easy integration into roulettes, roulette groups, etc.
- Ergonomic features, ensuring maximum comfort for the players
- Different keyboard options are available (6 or 13 electromechanical buttons are the options of the available keyboards)
- Specially designed for more ease of use:
- Higher security door open key system
- Well-positioned mechanical counters for easy access and good visibility
- Most convenient access via electronic key system
- High-quality stereo sound system
- Ambient, attractive LED illumination alongsid