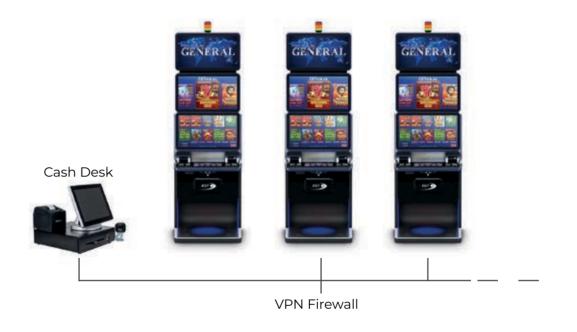

#### **AVAILABLE PANELS**

Premium Link is a jackpot system where EGT games from General, Power, Collection, Premier and older series like Vega Vision+ and Vega Vision can be linked together in order to participate in common mystery and symbol-driven progressive jackpots.

The Premium Link is based on Premium Progressive Controller (PPC) and Media Control Center (MCC) for visualization, and supports a mystery jackpot with up to 3 levels (Mini, Middle and Super), all of which are common for all games and denominations and fully customizable, including a setting for minimum bet requirement. The mystery jackpot values are accumulated on the grounds of stakes made on all machines participating in the jackpots and can be won randomly by each of them.

Premium Link supports symbol-driven jackpots, each with a maximum of 4 denominations and with its own independent settings. The accumulation is done on the grounds of stakes made during the games.

Gaming machines of other manufacturers also can be linked in order to participate in common mystery jackpots. For this purpose, each gaming machine has a special controller – Jackpot Interface Module (JIM). The collected jackpots are transferred to the gaming machines as Legacy bonuses via SAS Protocol.