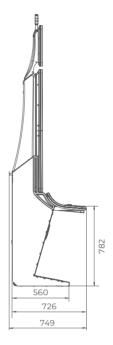

# 32-32 UP

- Two high-resolution 32" UHD 4K monitors
- Main display enhanced with advanced touchscreen functionality
- Overhead multimedia topper with a 32" UHD 4K monitor (optional)
- Frameless UHD 4K display delivering outstanding visual precision
- Sophisticated design with user-friendly ergonomics for ultimate comfort
- Large 15.6" display keyboard featuring touch haptic feedback, dynamic lighting, and wide, comfortable mechanical buttons for superior usability
- Ergonomically optimized key systems designed for intuitive and efficient operator use
- High-quality 2.1 DSP sound system for an immersive audio experience
- Dynamic and stylish LED lighting enhances the cabinet's visual appeal
- Dynamic RGB monitors backlight for customizable and immersive lighting effects
- Built-in USB A and USB C ports for fast charging
- Integrated Wireless Charger for effortless device charging
- Powered by the EXCITE W—a cutting-edge
  platform that delivers unmatched power and performance

- Two high-resolution 32" UHD 4K monitors
- Main display enhanced with advanced touchscreen functionality
- Overhead multimedia topper with a 32" UHD 4K monitor (optional)
- Frameless UHD 4K display delivering outstanding visual precision
- Sophisticated design with user-friendly ergonomics for ultimate comfort
- Large 15.6" display keyboard featuring touch haptic feedback, dynamic lighting, and wide, comfortable mechanical buttons for superior usability
- Ergonomically optimized key systems designed for intuitive and efficient operator use
- High-quality 2.1 DSP sound system for an immersive audio experience
- Dynamic and stylish LED lighting enhances the cabinet's visual appeal
- Dynamic RGB monitors backlight for customizable and immersive lighting effects
- Built-in USB A and USB C ports for fast charging
- Integrated Wireless Charger for effortless device charging
- Powered by the excited a cutting-edge platform that delivers unmatched power and performance