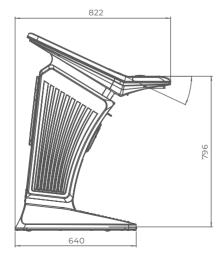

# S 32 T new

- High-resolution 32" UHD 4K monitor
- Display enhanced with advanced touchscreen functionality
- Frameless UHD 4K display delivering outstanding visual precision
- Sophisticated design with user-friendly ergonomics for ultimate comfort
- Keyboard with 4/11 comfortable mechanical buttons for superior usability and dynamic
- Ergonomically optimized key systems designed for intuitive and efficient operator use

- High-quality 2.1 DSP sound system for an immersive audio experience
- Dynamic and stylish LED lighting that enhances the terminal's visual appeal
- Dynamic and stylish LED lighting that enhances the cabinet's visual appeal
- Dynamic RGB backlight for customizable and immersive lighting effects

- Built-in USB A and USB C ports for fast charging
- Integrated wireless charger for effortless device charging
- Powered by the **ExcitEX IV** —a cutting-edge platform that delivers unmatched power and performance