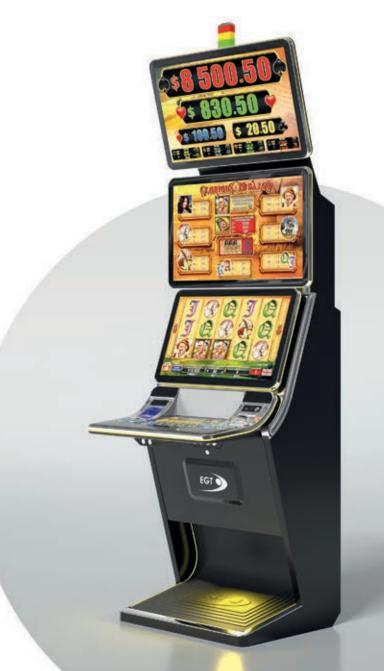

# 32-32 UP

- Two high-resolution 32" UHD 4K monitors
- Main display enhanced with advanced touchscreen functionality
- Overhead multimedia topper with a 32" UHD 4K monitor (optional)
- Frameless UHD 4K display delivering outstanding visual precision
- Sophisticated design with user-friendly ergonomics for ultimate comfort
- Large 15.6" display keyboard featuring touch haptic feedback, dynamic lighting, and wide, comfortable mechanical buttons for superior usability
- Ergonomically optimized key systems designed for intuitive and efficient operator use
- High-quality 2.1 DSP sound system for an immersive audio experience
- Dynamic and stylish LED lighting enhances the cabinet's visual appeal
- Dynamic RGB monitors backlight for customizable and immersive lighting effects
- Built-in USB A and USB C ports for fast charging
- Integrated Wireless Charger for effortless device charging
- Powered by the EXCITE W—a cutting-edge
  platform that delivers unmatched power and performance

- Two high-resolution 32" UHD 4K monitors
- Main display enhanced with advanced touchscreen functionality
- Overhead multimedia topper with a 32" UHD 4K monitor (optional)
- Frameless UHD 4K display delivering outstanding visual precision
- Sophisticated design with user-friendly ergonomics for ultimate comfort
- Large 15.6" display keyboard featuring touch haptic feedback, dynamic lighting, and wide, comfortable mechanical buttons for superior usability
- Ergonomically optimized key systems designed for intuitive and efficient operator use
- High-quality 2.1 DSP sound system for an immersive audio experience
- Dynamic and stylish LED lighting enhances the cabinet's visual appeal
- Dynamic RGB monitors backlight for customizable and immersive lighting effects
- Built-in USB A and USB C ports for fast charging
- Integrated Wireless Charger for effortless device charging
- Powered by the excited a cutting-edge platform that delivers unmatched power and performance