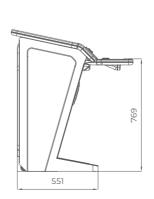

# 32-32 UP

- Two high-resolution 32" UHD 4K monitors
- Main display enhanced with advanced touchscreen functionality
- Overhead multimedia topper with a 32" UHD 4K monitor (optional)
- Frameless UHD 4K display delivering outstanding visual precision
- Sophisticated design with user-friendly ergonomics for ultimate comfort
- Large 15.6" display keyboard featuring touch haptic feedback, dynamic lighting, and wide, comfortable mechanical buttons for superior usability
- Ergonomically optimized key systems designed for intuitive and efficient operator use
- High-quality 2.1 DSP sound system for an immersive audio experience
- Dynamic and stylish LED lighting enhances the cabinet's visual appeal
- Dynamic RGB monitors backlight for customizable and immersive lighting effects
- Built-in USB A and USB C ports for fast charging
- Integrated Wireless Charger for effortless device charging
- Powered by the EXCITE W—a cutting-edge
  platform that delivers unmatched power and performance

- Two high-resolution 32" UHD 4K monitors
- Main display enhanced with advanced touchscreen functionality
- Overhead multimedia topper with a 32" UHD 4K monitor (optional)
- Frameless UHD 4K display delivering outstanding visual precision
- Sophisticated design with user-friendly ergonomics for ultimate comfort
- Large 15.6" display keyboard featuring touch haptic feedback, dynamic lighting, and wide, comfortable mechanical buttons for superior usability
- Ergonomically optimized key systems designed for intuitive and efficient operator use
- High-quality 2.1 DSP sound system for an immersive audio experience
- Dynamic and stylish LED lighting enhances the cabinet's visual appeal
- Dynamic RGB monitors backlight for customizable and immersive lighting effects
- Built-in USB A and USB C ports for fast charging
- Integrated Wireless Charger for effortless device charging
- Powered by the excited a cutting-edge platform that delivers unmatched power and performance