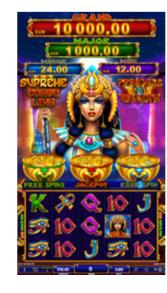

Supreme Combo Link has 4 exciting levels – Grand and Major are progressive, while Minor and Mini are Bonus Prize and Non-progressive.

The scarabs lead the way to wealth, starting with the Green Scarab, which grants players 8 Free Spins. In them, frames may appear around the figures, and they remain until the end of the Free Spins. As a finishing touch, one Super Spin is played, and winnings are paid only for the figures in the frames. If the frames fill out the whole screen, there is a special multiplier.

The Blue Scarab offers a Keep&Spin bonus with up to three resets when Scarabs with credit are spinning on the screen. A full screen of Blue Scarabs grants a win multiplier.

And now for the cherry on top – the Red Scarab, which starts a Jackpot Pick-up bonus with 12 elements, where opening three of the same elements, wins the corresponding jackpot level.

Another four types of bonuses await as a mix of the previous three, and if the jackpot is opened with another bonus, up to three extra coins with winnings from previous bonuses can be won.

Egypt Reign and Princess of Wealth unite in the Supreme Combo Link jackpot, featuring vibrant scarabs that combine for four distinct bonus types.

The Green and Red Scarab pairing delights players with 8 Free Spins, during which frames may encase symbols, transforming them and accumulating wins by the end of the Free Spins. Subsequently, the Red Scarab credits merge, triggering a Pick-up Jackpot Bonus with 15 elements.

The Blue and Red Scarab duo introduces a Keep&Spin bonus comprising three spins, resettable by new symbols. Following this, the Red Scarab credits combine, initiating a Pick-up Jackpot Bonus with 15 elements.

The Blue and Green Scarab alliance unveils the familiar Keep&Spin bonus, where framed figures transform into symbols, accumulating wins. Completing the entire screen brings forth a special multiplier.

The Red, Blue, and Green Scarabs synchronize to activate a dynamic Keep&Spin. Frames may encase select Blue and/or Red Scarabs, augmenting their quantity with each spin. Ultimately, the Red Scarab credits combine, instigating a Pick-up Jackpot Bonus featuring 15 elements.