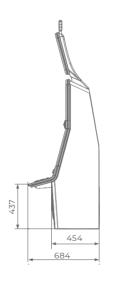

# Phoenix

- Two high-resolution 27" widescreen monitors
- Overhead multimedia topper with a 27" monitor (optional)
- Exquisite design and ergonomic features, ensuring maximum comfort
- Keyboard with dynamic touch display and electromechanical buttons
- Ambient, attractive LED illumination alongside the cabinet
- Latest EGT software available
- Powered by the EXCITER W® platforms