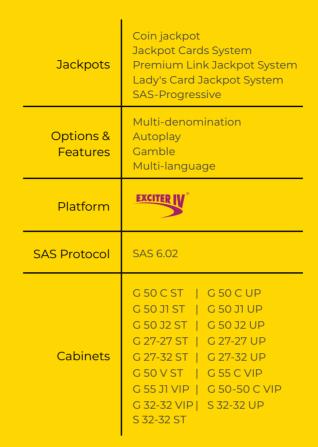

Coin jackpot

SAS-Progressive

Multi-language

Autoplay

EXCITER IV

SAS 6.03

G 50 J1 ST

GS 32-32

Multi-denomination

G 50 C ST | G 50 C UP

G 50 J2 ST | G 50 J2 UP

G 27-27 ST | G 27-27 UP G 27-32 ST | G 27-32 UP

G 50 V ST | G 55 C VIP

G 55 J1 VIP | G 32-32 VIP

PH 27-27 ST | G 50-50 C VIP

S 32-32 ST | S 32-32 UP

G 50 J1 UP

| GS 32-32-32

Jackpots

Options &

Features

Platform

Cabinets

SAS Protocol

Jackpot Cards System

Premium Link Jackpot System Lady's Card Jackpot System

Multi-denomination Autoplay

Coin jackpot

Jackpot Cards System

Premium Link Jackpot System Lady's Card Jackpot System

Multi-language

SAS-Progressive

EXCITER IV Platform

SAS Protocol SAS 6.03

Jackpots

Options &

Features

G 50 C ST | G 50 C UP G 50 J1 ST G 50 J1 UP G 50 J2 ST | G 50 J2 UP G 27-27 ST | G 27-27 UP

G 27-32 ST | G 27-32 UP Cabinets | G 55 C VIP G 50 V ST GS 32-32

G 55 J1 VIP | G 32-32 VIP | GS 32-32-32 PH 27-27 ST | G 50-50 C VIP

S 32-32 ST | S 32-32 UP

- 20 super hot
- 40 super hot
- Burning hot
- Shining crown
- Desert wealth
- Beer cash
- 20 super power
- Mighty heracle
- 5 burning power
- Shining crown 6 reels
- 40 Shining rainbow
- Book of artifacts
- Flaming hot Extreme
- 5 dazzling hot
- 100 Lucky hat
- Shining crown
- 17 Leprechaun hot
- 81 Tumble Hot
- Book of Shining Hot
- 20 Book of Shining Hot Jumboways
- 21 Pharaoh`s desert
- 22 Pharaoh`s Glory Jumboways
- 23 Carnaval de la calavera
- 24 Tiki Fever
- 25 Flaming hot