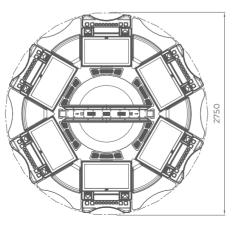

# G R8 SQ

"G R8 SQ" is the latest representative of our nextgeneration of products. The exquisite, modern design with 27" HD monitors presents a contemporary solution for casinos worldwide.

- 8 x 27" Full HD Touch Screen play stations and 12° monitor angle for the best player experience
- 8 x Middle connections (4 x Straight and 4 x 90 degrees connections) with sleek design
- Integrated EGT Automatic Roulette Center unit
- New dome design for better player's visibility
- Different keyboard options are available (6 or 13 electromechanical buttons are the options of the available keyboards)
- American roulette (Optional)
- Dynamic LED illuminations
- Dynamic "in-game" sound effects
- Full HD live-stream camera
- Play stations can be linked to additional EGT Automated Roulette

Supporting all the HD multigame products produced by EGT, this product can be easily turned from a classic roulette game into a hybrid gaming machine with many slots, cards, and dice games.

- 50" Four-sided Display visualization (Optional)
- 55" Dual Display visualization with an innovative lever locking mechanism for easier servicing (Optional)
- Bill validator (Optional) & USB charger
- Ticket printer device (Optional)