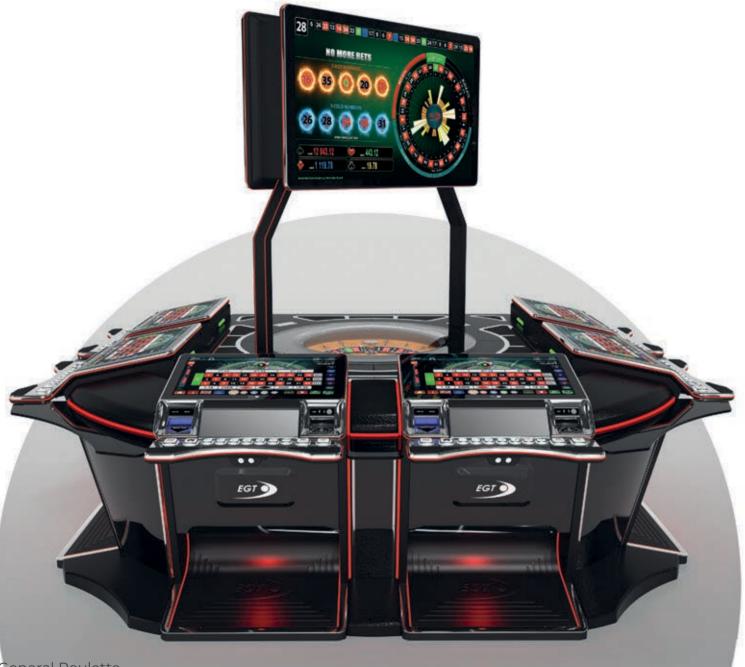

# GR6C

"G R6 C" series roulettes are the next-generation level of products. The exquisite, modern design with 27" HD monitors present a contemporary solution for the casino around the world.

Supporting all the HD multi games produced by EGT, this product can be easily turned from ± classic roulette game into a hybrid gaming machine with many slots, cards, and dice games.

- 6 x 27" Full HD Touch Screen play stations and 12° monitor angle for the best player experience
- 6 x Middle connections with sleek design
- Integrated EGT Automatic Roulette Center unit
- New dome design for better player visibility
- Different keyboard options are available (6 or 13 electromechanical buttons are the options of the available keyboards)
- American roulette (Optional)
- Dynamic LED illuminations
- Dynamic "in-game" sound effects
- Full HD live-stream camera
- Play stations can be linked to additional EGT Automated Roulette
- 50" Dual Display visualization (Optional)
- Bill validator (Optional) & USB charger;
- Ticket printer device (Optional).

Supporting all the HD multigame products produced by EGT, this product can be easily turned from a classic roulette game into a hybrid gaming machine with many slots, cards, and dice games.

- 50" Four-sided Display visualization (Optional)
- 55" Dual Display visualization with an innovative lever locking mechanism for easier servicing (Optional)
- Bill validator (Optional) & USB charger
- Ticket printer device (Optional)