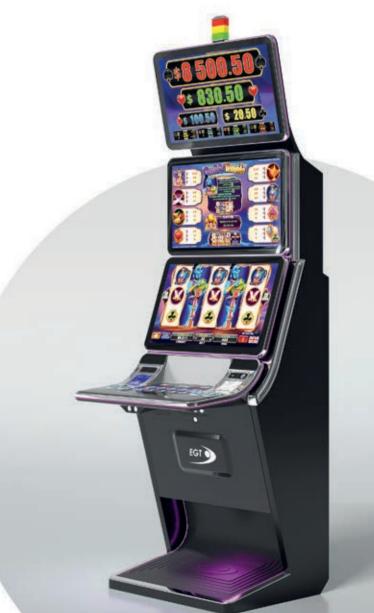

# 32-32 UP

- Two high-resolution 32" UHD 4K monitors
- Main display enhanced with advanced touchscreen functionality
- Overhead multimedia topper with a 32" UHD 4K monitor (optional)
- Frameless UHD 4K display delivering outstanding visual precision
- Sophisticated design with user-friendly ergonomics for ultimate comfort
- Large 15.6" display keyboard featuring touch haptic feedback, dynamic lighting, and wide, comfortable mechanical buttons for superior usability
- Ergonomically optimized key systems designed for intuitive and efficient operator use
- High-quality 2.1 DSP sound system for an immersive audio experience
- Dynamic and stylish LED lighting enhances the cabinet's visual appeal
- Dynamic RGB monitors backlight for customizable and immersive lighting effects
- Built-in USB A and USB C ports for fast charging
- Integrated Wireless Charger for effortless device charging
- Powered by the EXCITE W—a cutting-edge
  platform that delivers unmatched power and performance

- Two high-resolution 32" UHD 4K monitors
- Main display enhanced with advanced touchscreen functionality
- Overhead multimedia topper with a 32" UHD 4K monitor (optional)
- Frameless UHD 4K display delivering outstanding visual precision
- Sophisticated design with user-friendly ergonomics for ultimate comfort
- Large 15.6" display keyboard featuring touch haptic feedback, dynamic lighting, and wide, comfortable mechanical buttons for superior usability
- Ergonomically optimized key systems designed for intuitive and efficient operator use
- High-quality 2.1 DSP sound system for an immersive audio experience
- Dynamic and stylish LED lighting enhances the cabinet's visual appeal
- Dynamic RGB monitors backlight for customizable and immersive lighting effects
- Built-in USB A and USB C ports for fast charging
- Integrated Wireless Charger for effortless device charging
- Powered by the excited a cutting-edge platform that delivers unmatched power and performance