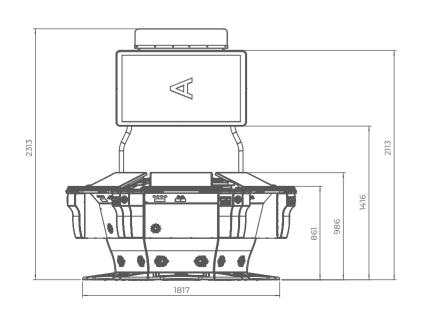

# GS Series

Experience the pinnacle of gaming luxury with the GS series. The Ultimate GS 32 T boasts a frameless 32" display and modular construction for endless configurations. Engage directly with gameplay using the integrated touch screen of the GS 32-32, while the GS 32-32-32 elevates multiplayer immersion with three dynamic monitors.

# GS 32 T

- Exquisite design with a frameless 32" display that reproduces pictures with exceptional clarity
- Modular construction, allowing many possible configurations
- Easy integration into roulettes, roulette groups, etc.
- Ergonomic features, ensuring maximum comfort for the players
- Different keyboard options are available (6 or 13 electromechanical buttons are the options of the available keyboards);
- Specially designed for more ease of use
- High-quality stereo sound system
- Ambient, attractive LED illumination alongside the cabinet
- Built-in USB port for fast charging