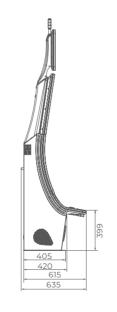

on alongside the cabinet
- Built-in USB port for fast charging
- Powered by the EXCITER | and EXCITER | platforms













Multimedia topper (optional)

# G 50 J1 UP

- A 50" portrait-oriented J-curved display with integrated touch screen for greater interactivity
- Overhead multimedia topper with a 27" monitor (optional)
- Frameless HD display with exceptional visual clarity
- Exquisite design and ergonomic features, ensuring maximum comfort
- Wide and convenient keyboard with dynamic touch display and electromechanical buttons
- Specially designed key systems for more ease of use by an operator
- High-quality stereo sound system
- Ambient, attractive LED illumination alongside the cabinet
- Built-in USB port for fast charging
- Powered by the EXCITER ||| and EXCITER ||| platforms







Multimedia topper (optional)



Dynamic touch keyboard

# • A 50" portrait-oriented J-curved display with integrated touch screen for greater interactivity

- Overhead multimedia topper with a 27" monitor (optional)
- Frameless HD display with exceptional visual clarity
- Exquisite design and ergonomic features, ensuring maximum comfort
- Wide and convenient keyboard with dynamic touch display and electromechanical buttons
- Specially designed key systems for more ease of use by an operator
- High-quality stereo sound system
- Ambient, attractive LED illumination alongside the cabinet
- Built-in USB port for fast charging
- $\bullet$  Powered by the  $\begin{tabular}{l} \textbf{EXCITER | | | |} \end{tabular}$  and  $\begin{tabular}{l} \textbf{EXCITER | | | |} \end{tabular}$  platforms