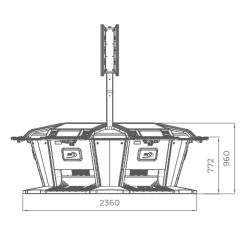

# G R8 SQ

"G R8 SQ" is the latest representative of our nextgeneration of products. The exquisite, modern design with 27" HD monitors presents a contemporary solution for casinos worldwide.

- 8 x 27" Full HD Touch Screen play stations and 12° monitor angle for the best player experience
- 8 x Middle connections (4 x Straight and 4 x 90 degrees connections) with sleek design
- Integrated EGT Automatic Roulette Center unit
- New dome design for better player's visibility
- Different keyboard options are available (6 or 13 electromechanical buttons are the options of the available keyboards)
- American roulette (Optional)
- Dynamic LED illuminations
- Dynamic "in-game" sound effects
- Full HD live-stream camera
- Play stations can be linked to additional EGT Automated Roulette

Supporting all the HD multigame products produced by EGT, this product can be easily turned from a classic roulette game into a hybrid gaming machine with many slots, cards, and dice games.

- 50" Four-sided Display visualization (Optional)
- 55" Dual Display visualization with an innovative lever locking mechanism for easier servicing (Optional)
- Bill validator (Optional) & USB charger
- Ticket printer device (Optional)