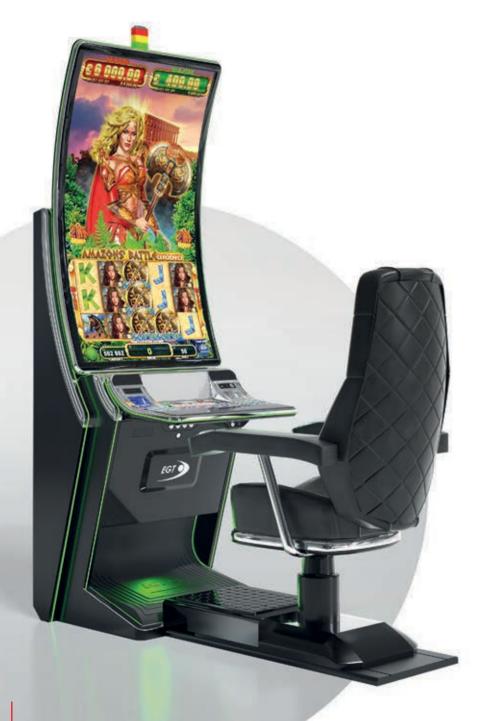

# Phoenix

- Two high-resolution 27" widescreen monitors
- Overhead multimedia topper with a 27" monitor (optional)
- Exquisite design and ergonomic features, ensuring maximum comfort
- Keyboard with dynamic touch display and electromechanical buttons
- Ambient, attractive LED illumination alongside the cabinet
- Latest EGT software available
- Powered by the EXCITER W® platforms