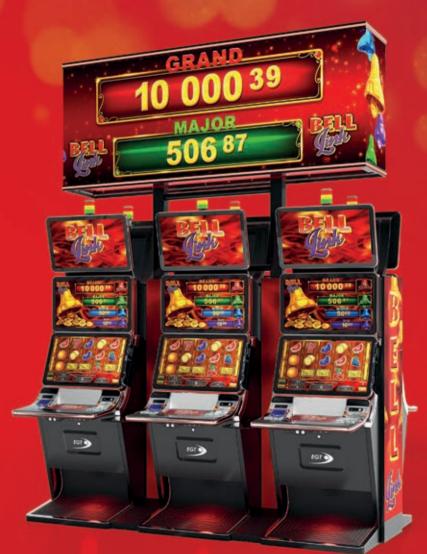

Bell Link has 4 exciting levels, of which the Grand and Major are progressive and common for all games and bets (Linked, Progressive), while the Minor and Mini levels are fixed and change their values according to different denominations. Minor and Mini jackpot bells are purple and blue and can be won multiple times during the Bell Link bonus; the Grand and Major levels can be attained that way too, as well as with any bet that brings a green bell or a trio of festive red bells that signal the win of the highest Grand.

#### **AVAILABLE CABINETS**

The jackpot is compatible with all cabinets of the series GENERAL, PREMIER, S 32-32 UP & S 32-32 ST.

The Bell Link bonus is a thrill ride for every player, that triggers when 5 or more bells appear on the screen and gives away 3 free spins; from then on every bell you collect resets your free spin counter, giving away credits and activating multipliers or jackpot levels.

Another special bell is the Reels Boost that can unleash a mode of 20 reel positions for a richer, longer gaming experience.

Ready to ring the Bell?