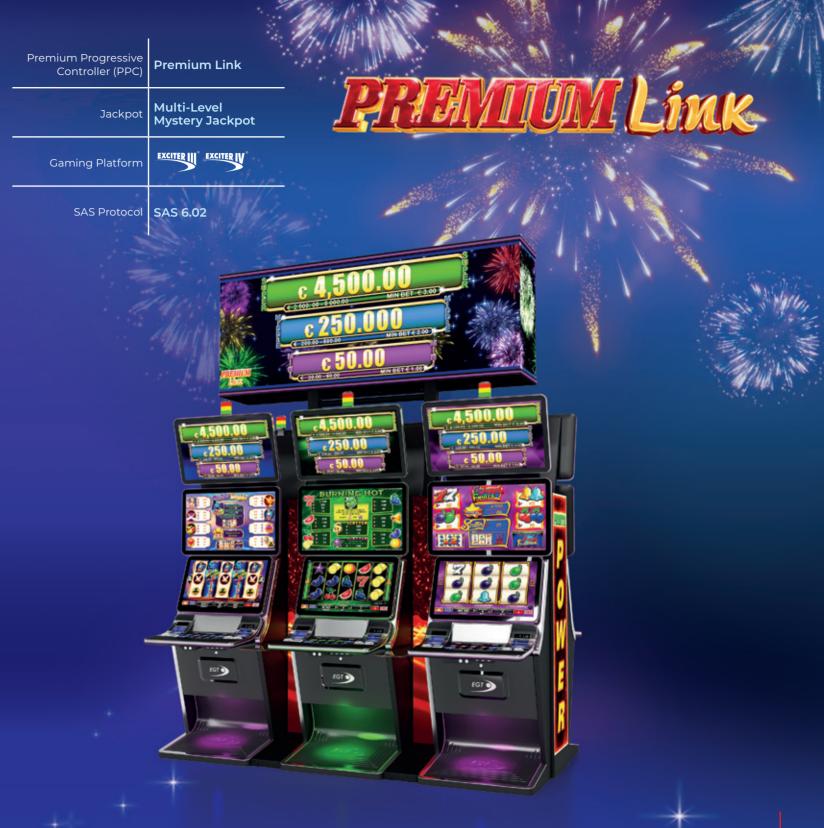

#### **AVAILABLE PANELS**

Premium Link is a jackpot system where EGT games from General, Power, Collection, Premier and older series like Vega Vision+ and Vega Vision can be linked together in order to participate in common mystery and symbol-driven progressive jackpots.

The Premium Link is based on Premium Progressive Controller (PPC) and Media Control Center (MCC) for visualization, and supports a mystery jackpot with up to 3 levels (Mini, Middle and Super), all of which are common for all games and denominations and fully customizable, including a setting for minimum bet requirement. The mystery jackpot values are accumulated on the grounds of stakes made on all machines participating in the jackpots and can be won randomly by each of them.

Premium Link supports symbol-driven jackpots, each with a maximum of 4 denominations and with its own independent settings. The accumulation is done on the grounds of stakes made during the games.

Gaming machines of other manufacturers also can be linked in order to participate in common mystery jackpots. For this purpose, each gaming machine has a special controller – Jackpot Interface Module (JIM). The collected jackpots are transferred to the gaming machines as Legacy bonuses via SAS Protocol.