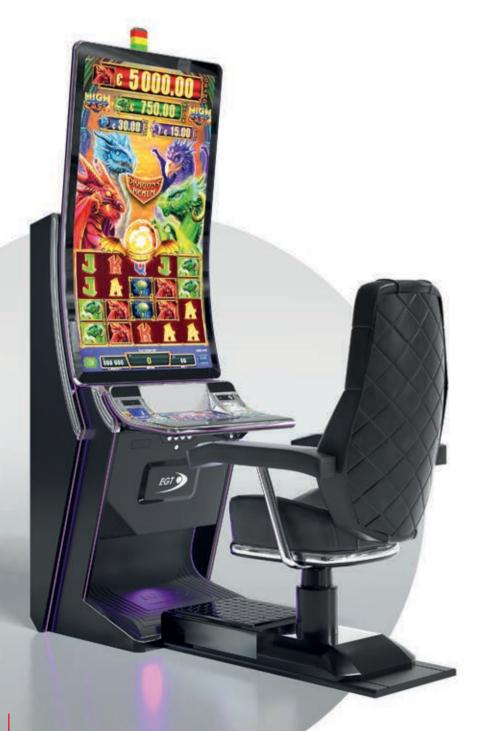

The General Series cabinets have become a benchmark for slot machines, bringing the latest innovations to your doorstep. Each unit is created and designed to fulfill a different need, creating the possibility to customize the gaming experience of your players to the last detail. The models' various curved displays are only part of their advantages that will undoubtedly raise your players' satisfaction.