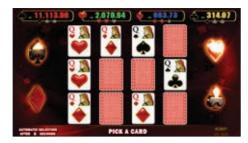

#### **AVAILABLE PANELS**

The Clubs, Diamonds, Hearts and Spades are the main characters of this four-level mystery progressive jackpot and their realm is the bonus game that triggers randomly and presents you with a pick field of 12 unrevealed cards. When they turn their face to you and after you collect three of the same suit, you will become the owner of the accumulated amount of the matching jackpot level.

You may win any level with any bet, and the higher the stakes, the higher the chances to hit the jackpot of the Spades.

Jackpot Feature screen