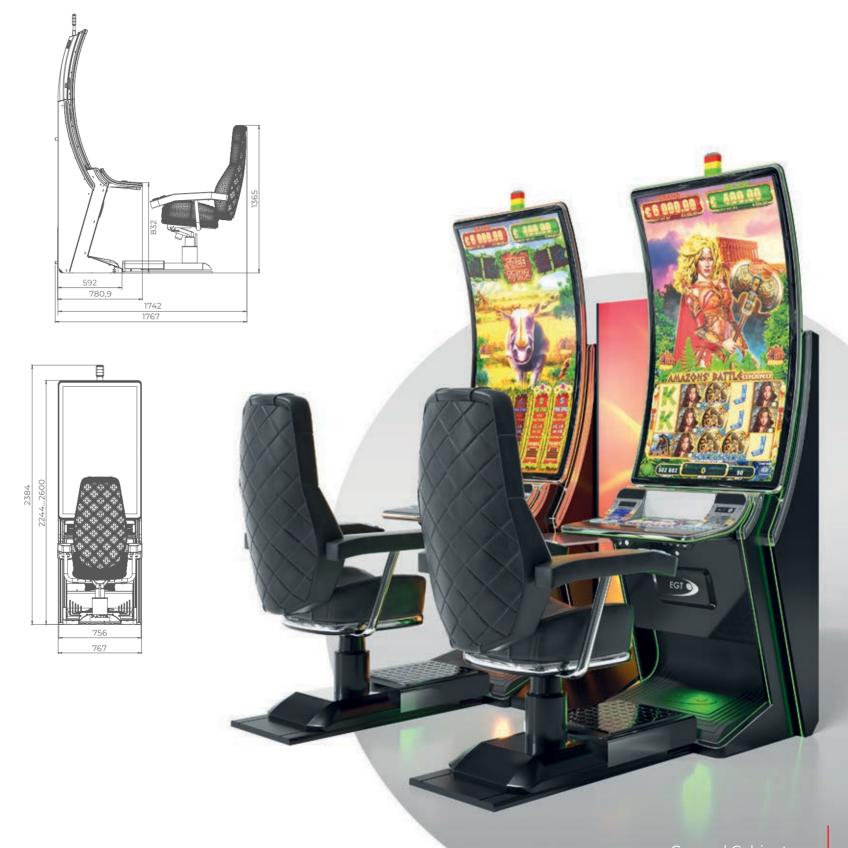

# 32-32 UP

- Two high-resolution 32" UHD 4K monitors
- Main display enhanced with advanced touchscreen functionality
- Overhead multimedia topper with a 32" UHD 4K monitor (optional)
- Frameless UHD 4K display delivering outstanding visual precision
- Sophisticated design with user-friendly ergonomics for ultimate comfort
- Large 15.6" display keyboard featuring touch haptic feedback, dynamic lighting, and wide, comfortable mechanical buttons for superior usability
- Ergonomically optimized key systems designed for intuitive and efficient operator use
- High-quality 2.1 DSP sound system for an immersive audio experience
- Dynamic and stylish LED lighting enhances the cabinet's visual appeal
- Dynamic RGB monitors backlight for customizable and immersive lighting effects
- Built-in USB A and USB C ports for fast charging
- Integrated Wireless Charger for effortless device charging
- Powered by the EXCITE W—a cutting-edge
  platform that delivers unmatched power and performance

- Two high-resolution 32" UHD 4K monitors
- Main display enhanced with advanced touchscreen functionality
- Overhead multimedia topper with a 32" UHD 4K monitor (optional)
- Frameless UHD 4K display delivering outstanding visual precision
- Sophisticated design with user-friendly ergonomics for ultimate comfort
- Large 15.6" display keyboard featuring touch haptic feedback, dynamic lighting, and wide, comfortable mechanical buttons for superior usability
- Ergonomically optimized key systems designed for intuitive and efficient operator use
- High-quality 2.1 DSP sound system for an immersive audio experience
- Dynamic and stylish LED lighting enhances the cabinet's visual appeal
- Dynamic RGB monitors backlight for customizable and immersive lighting effects
- Built-in USB A and USB C ports for fast charging
- Integrated Wireless Charger for effortless device charging
- Powered by the excited a cutting-edge platform that delivers unmatched power and performance

#### Comfortable multimedia chair that includes:

- High-quality stereo sound speakers
- Sound volume control
- The functions: Start, Auto Play, Select Game, Gamble, Take Win, Select Bet and Lines

Dynamic touch keyboard