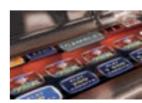

# 32-32 UP

- Two high-resolution 32" UHD 4K monitors
- Main display enhanced with advanced touchscreen functionality
- Overhead multimedia topper with a 32" UHD 4K monitor (optional)
- Frameless UHD 4K display delivering outstanding visual precision
- Sophisticated design with user-friendly ergonomics for ultimate comfort
- Large 15.6" display keyboard featuring touch haptic feedback, dynamic lighting, and wide, comfortable mechanical buttons for superior usability
- Ergonomically optimized key systems designed for intuitive and efficient operator use
- High-quality 2.1 DSP sound system for an immersive audio experience
- Dynamic and stylish LED lighting enhances the cabinet's visual appeal
- Dynamic RGB monitors backlight for customizable and immersive lighting effects
- Built-in USB A and USB C ports for fast charging
- Integrated Wireless Charger for effortless device charging
- Powered by the EXCITE W—a cutting-edge
  platform that delivers unmatched power and performance

- Two high-resolution 32" UHD 4K monitors
- Main display enhanced with advanced touchscreen functionality
- Overhead multimedia topper with a 32" UHD 4K monitor (optional)
- Frameless UHD 4K display delivering outstanding visual precision
- Sophisticated design with user-friendly ergonomics for ultimate comfort
- Large 15.6" display keyboard featuring touch haptic feedback, dynamic lighting, and wide, comfortable mechanical buttons for superior usability
- Ergonomically optimized key systems designed for intuitive and efficient operator use
- High-quality 2.1 DSP sound system for an immersive audio experience
- Dynamic and stylish LED lighting enhances the cabinet's visual appeal
- Dynamic RGB monitors backlight for customizable and immersive lighting effects
- Built-in USB A and USB C ports for fast charging
- Integrated Wireless Charger for effortless device charging
- Powered by the excited a cutting-edge platform that delivers unmatched power and performance