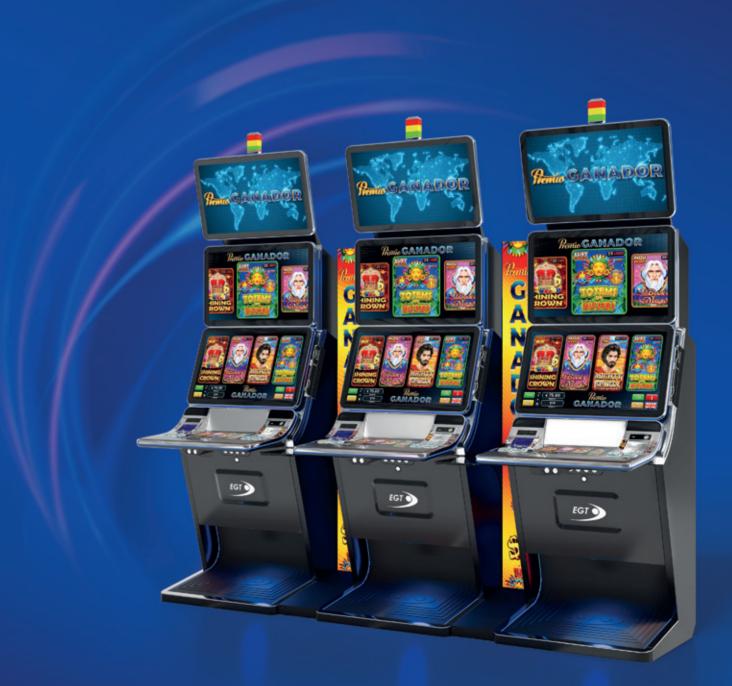

The General Series cabinets have become a benchmark for slot machines, bringing the latest innovations to your doorstep. Each unit is created and designed to fulfill a different need, creating the possibility to customize the gaming experience of your players to the last detail. The models' various curved displays are only part of their advantages that will undoubtedly raise your players' satisfaction.

### **AVAILABLE CABINETS**

The jackpot is compatible with all cabinets of the series GENERAL, PREMIER, S 32-32 UP & S 32-32 ST.

#### **AVAILABLE CABINETS**

The jackpot is compatible with all cabinets of the series GENERAL, PREMIER, S 32-32 UP & S 32-32 ST.