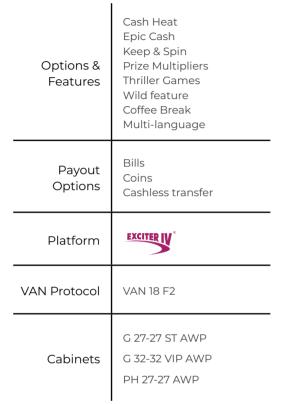

### AVAILABLE PANELS

Zhao Cai Shuang Yu is the latest multi-level progressive jackpot for the Exciter IV platform! Featuring two progressive levels (Grand and Major) and two non-progressive levels (Minor and Mini), this jackpot integrates with games like Rising Coins and Prosperity Strike. In Rising Coins, the KEEP & SPIN bonus activates with 1 to 5 special symbols, while Prosperity Strike triggers the FREE SPINS & WHEEL feature with 1 to 3 special symbols.

To win a respective jackpot level, players must collect three special symbols during the bonus game. With this new system, they have the chance to win at any bet level, with higher stakes increasing the likelihood of hitting the Grand Jackpot. This dynamic jackpot system enhances the gaming experience and is set to be a standout addition to any casino floor.