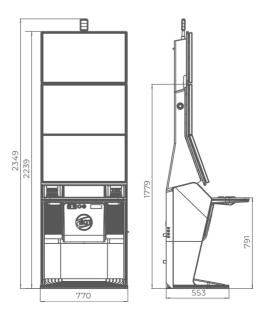

# 32-32 UP

- Two high-resolution 32" UHD 4K monitors
- Main display enhanced with advanced touchscreen functionality
- Overhead multimedia topper with a 32" UHD 4K monitor (optional)
- Frameless UHD 4K display delivering outstanding visual precision
- Sophisticated design with user-friendly ergonomics for ultimate comfort
- Large 15.6" display keyboard featuring touch haptic feedback, dynamic lighting, and wide, comfortable mechanical buttons for superior usability
- Ergonomically optimized key systems designed for intuitive and efficient operator use
- High-quality 2.1 DSP sound system for an immersive audio experience
- Dynamic and stylish LED lighting enhances the cabinet's visual appeal
- Dynamic RGB monitors backlight for customizable and immersive lighting effects
- Built-in USB A and USB C ports for fast charging
- Integrated Wireless Charger for effortless device charging
- Powered by the EXCITE W—a cutting-edge
  platform that delivers unmatched power and performance

# 791