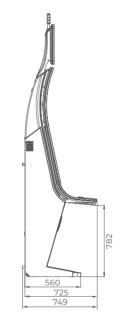

inet
- Built-in USB port for fast charging
- Powered by the EXCITER ||| and EXCITER ||| platforms







Multimedia topper (optional)



Dynamic touch keyboard

# • A 50" portrait-oriented J-curved display with integrated touch screen for greater interactivity

- Overhead multimedia topper with a 27" monitor (optional)
- Frameless HD display with exceptional visual clarity
- Exquisite design and ergonomic features, ensuring maximum comfort
- Wide and convenient keyboard with dynamic touch display and electromechanical buttons
- Specially designed key systems for more ease of use by an operator
- High-quality stereo sound system
- Ambient, attractive LED illumination alongside the cabinet
- Built-in USB port for fast charging
- Powered by the **EXCITER III** and **EXCITER IV** platforms











Dynamic touch keyboard

# G 50 J2 ST



# G 50 C UP

- A 50" portrait-oriented curved display with interactive touch screen
- Overhead multimedia topper with a 27" monitor (optional)
- Frameless HD display with exceptional visual clarity
- Exquisite design and ergonomic features, ensuring maximum comfort
- Wide and convenient keyboard with dynamic touch display and electromechanical buttons
- Specially designed key systems for more ease of use by an operator
- High-quality stereo sound system
- Ambient, attractive LED illumination alongside the cabinet
- Built-in USB port for fast charging
- Powered by the **EXCITER III** and **EXCITER IV** platforms







Multimedia topper (optional) Dyna



Dynamic touch keyboard

- A 50" portrait-oriented curved display with interactive touch s