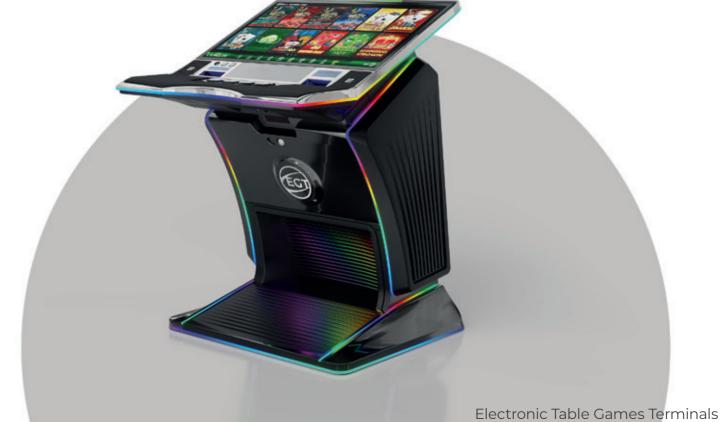

# **ELECTRONIC TABLE GAMES**

# S 32 T new

- High-resolution 32" UHD 4K monitor
- Display enhanced with advanced touchscreen functionality
- Frameless UHD 4K display delivering outstanding visual precision
- Sophisticated design with user-friendly ergonomics for ultimate comfort
- Keyboard with 4/11 comfortable mechanical buttons for superior usability and dynamic
- Ergonomically optimized key systems designed for intuitive and efficient operator use

- High-quality 2.1 DSP sound system for an immersive audio experience
- Dynamic and stylish LED lighting that enhances the terminal's visual appeal
- Dynamic and stylish LED lighting that enhances the cabinet's visual appeal
- Dynamic RGB backlight for customizable and immersive lighting effects

- Built-in USB A and USB C ports for fast charging
- Integrated wireless charger for effortless device charging
- Powered by the **ExcitEX IV** —a cutting-edge platform that delivers unmatched power and performance