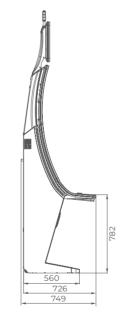

# G 55 J1 VIP

- 55" J-curved frameless HD display with exceptional visual clarity
- Exquisite design and ergonomic features, ensuring maximum comfort
- Wide and convenient keyboard with dynamic touch display and electromechanical buttons
- Specially designed key systems for more ease of use by an operator
- High-quality stereo sound system
- Ambient, attractive LED illumination alongside the cabinet
- Built-in USB port for fast charging
- Powered by the Exciter and Exciter platforms

## Comfortable multimedia chair that includes:

- High-quality stereo sound speakers
- Sound volume control
- The functions: Start, Auto Play, Select Game, Gamble, Take Win, Select Bet and Lines

Dynamic touch keyboard