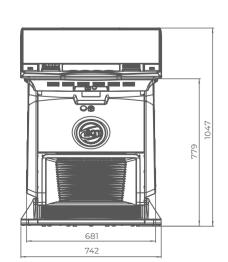

# S 32 T new

- High-resolution 32" UHD 4K monitor
- Display enhanced with advanced touchscreen functionality
- Frameless UHD 4K display delivering outstanding visual precision
- Sophisticated design with user-friendly ergonomics for ultimate comfort
- Keyboard with 4/11 comfortable mechanical buttons for superior usability and dynamic
- Ergonomically optimized key systems designed for intuitive and efficient operator use

- High-quality 2.1 DSP sound system for an immersive audio experience
- Dynamic and stylish LED lighting that enhances the terminal's visual appeal
- Dynamic and stylish LED lighting that enhances the cabinet's visual appeal
- Dynamic RGB backlight for customizable and immersive lighting effects

- Built-in USB A and USB C ports for fast charging
- Integrated wireless charger for effortless device charging
- Powered by the **ExcitEX IV** —a cutting-edge platform that delivers unmatched power and performance