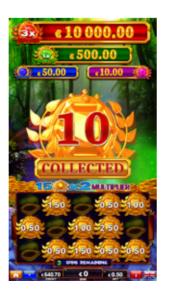

Jackpot Systems

Immerse yourself in a thrilling jungle adventure with Ape of Luck. When 3, 4, or 5 Scatter symbols come alive, they open the door to an exciting Coin Feature. In it, players may randomly unlock either 8 Free Spins with a growing Multiplier or the coveted Gods & Kings Link Jackpot Feature.

As the Free Spins unfolds, witness the reels undergo a mesmerizing transformation into a vibrant array of Scatter, +1 Free Spin, and empty symbols. The ultimate triumph is determined by the count of Scatter symbols, with the potential to reach an astonishing x1000 of the total game bet.