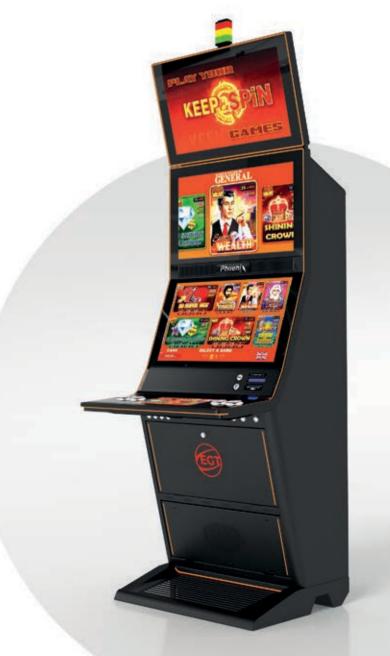

# **ELECTRONIC TABLE GAMES**

# S 32 T new

- High-resolution 32" UHD 4K monitor
- Display enhanced with advanced touchscreen functionality
- Frameless UHD 4K display delivering outstanding visual precision
- Sophisticated design with user-friendly ergonomics for ultimate comfort
- Keyboard with 4/11 comfortable mechanical buttons for superior usability and dynamic
- Ergonomically optimized key systems designed for intuitive and efficient operator use

- High-quality 2.1 DSP sound system for an immersive audio experience
- Dynamic and stylish LED lighting that enhances the terminal's visual appeal
- Dynamic and stylish LED lighting that enhances the cabinet's visual appeal
- Dynamic RGB backlight for customizable and immersive lighting effects

- Built-in USB A and USB C ports for fast charging
- Integrated wireless charger for effortless device charging
- Powered by the **ExcitEX IV** —a cutting-edge platform that delivers unmatched power and performance