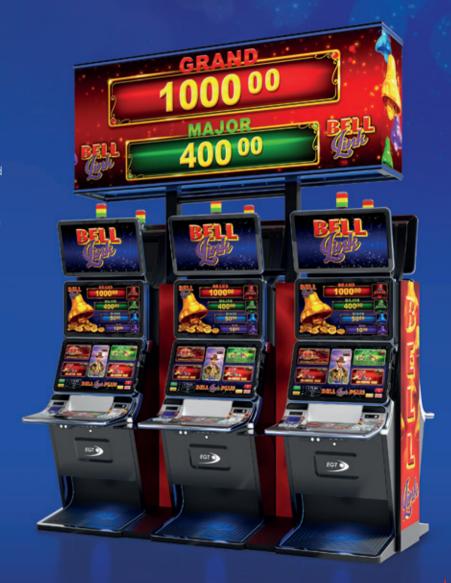

Bell Link has 4 exciting levels, of which the Grand and Major are progressive and common for all games and bets (Linked, Progressive), while the Minor and Mini levels are fixed and change their values according to different denominations. Minor and Mini jackpot bells are purple and blue and can be won multiple times during the Bell Link bonus; the Grand and Major levels can be attained that way too, as well as with any bet that brings a green bell or a trio of festive red bells that signal the win of the highest Grand.

#### **AVAILABLE CABINETS**

The jackpot is compatible with all cabinets of the series GENERAL, PREMIER, S 32-32 UP & S 32-32 ST.

| Premium Progressive<br>Controller (PPC) | Bell Link                       |
|-----------------------------------------|---------------------------------|
| Jackpot                                 | Multi-level progressive jackpot |
| Gaming Platform                         | EXCITER III EXCITER IV          |
| SAS Protocol                            | SAS 6.03                        |