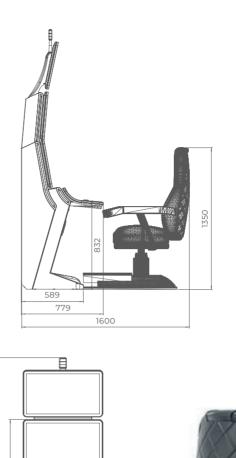

#### Comfortable multimedia chair that includes:

- High-quality stereo sound speakers
- Sound volume control
- The functions: Start, Auto Play, Select Game, Gamble, Take Win, Select Bet and Lines

Dynamic touch keyboard

## Comfortable multimedia chair that includes:

- High-quality stereo sound speakers
- Sound volume control
- The functions: Start, Auto Play, Select Game, Gamble, Take Win, Select Bet and Lines

Dynamic touch keyboard