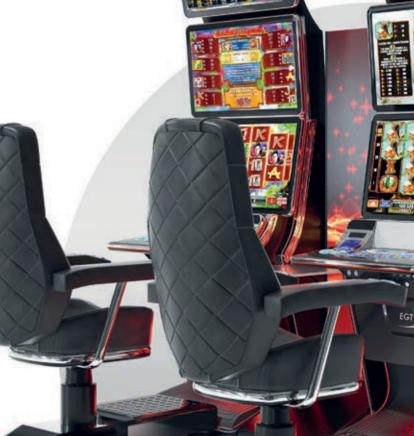

#### Comfortable multimedia chair that includes:

- High-quality stereo sound speakers
- Sound volume control
- The functions: Start, Auto Play, Select Game, Gamble, Take Win, Select Bet and Lines

Dynamic touch keyboard

## Comfortable multimedia chair that includes:

- High-quality stereo sound speakers
- Sound volume control
- The functions: Start, Auto Play, Select Game, Gamble, Take Win, Select Bet and Lines

Dynamic touch keyboard