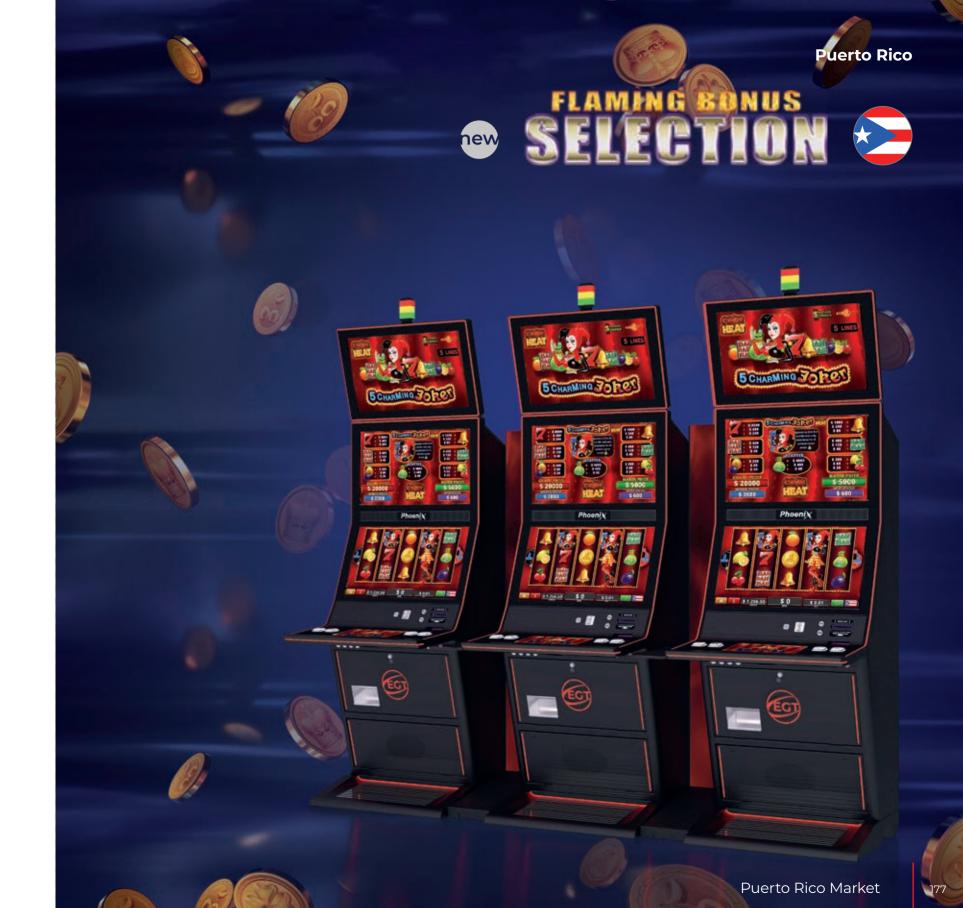

topper (optional)

# P-27/27 ST AWP





| Options &<br>Features | Multi-language<br>Autoplay<br>Hold & Spin |
|-----------------------|-------------------------------------------|
| Payout<br>Options     | Bills<br>Printer                          |
| Platform              | EXCITER IV                                |
| SAS Protocol          | GAT<br>SAS 6.02                           |
| Cabinets              | PH 27-27 ST AWP                           |

#### • FLAMING BONUS SELECTION contains:

- 1 5 Charming Joker Cash Heat
- 2 Exquisite Wealth Cash Heat
- 3 20 Burning Hot Cash Heat
- 4 Shining Crown Cash Heat
- 5 Mighty Sparta Epic Cash

- 6 20 Super Hot Epic Cash
- 7 Burning Hot Epic Cash
- 8 Heroic Victory Epic Cash
- 9 Eastern Carnival
- 10 Amazons' Battle



Select game screen



| Options &<br>Features | Free Spins<br>Feature Chance<br>Multipliers |
|-----------------------|---------------------------------------------|
| Payout<br>Options     | Tickets<br>Bills<br>Coins                   |
|                       | EVALUED III 6                               |
| Platform              | EXCITER                                     |
| Platform SAS Protocol | SAS 6.03                                    |

| AVAILABLE GAMES |
|-----------------|
| Alympus Cloty   |
| HLEXHNDER       |
| APE LUCK        |
| CREE REP        |
|                 |

#### **AVAILABLE JACKPOT PANELS**

GENERAL LED PANEL FLAT - SMALL

Single-sided

GENERAL LED PANEL FLAT - LARGE

Single-sided

GENERAL LED PANEL ROUNDED - SMALL

Single-sided

GENERAL LED PANEL OVAL - SMALL



Select game sc