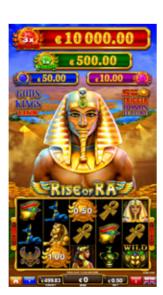

Set off on a thrilling quest with Rise of Ra, a cherished favorite and a pivotal component of the Gods & Kings Link jackpot.

Venture into the unknown, where the appearance of 3 or more Scatter symbols unlocks the gateway to 15 Free Spins, each adorned with an x3 Multiplier. But the adventure continues with the prospect of retriggering and potentially unveiling an additional 15 Free Spins to extend your journey.

After the final Free Spin, players stand at the precipice of a Feature Chance if the Jackpot Feature hasn't been triggered during the Free Spins, adding an extra layer of excitement to your quest for riches. May the gods favor you as you strive for monumental triumphs!