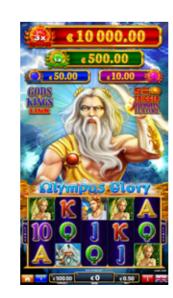

Gods & Kings has 4 exciting levels, of which the Grand and Major are progressive and common for all games and bets, while the Minor and Mini levels are fixed and change their values. There are also a variety of bonus games that will immerse you into a magical world where you'll get a chance to get in touch with the mysterious divine characters.

Embark on an epic odyssey to the summit of the Gods with Olympus Glory.

Discover the enchantment when 3 or more WILD symbols grace the reels, triggering a cascade of 10 Free Spins with the potential to secure an additional 10 Free Spins.

But, behold, as the last Free Spin concludes, players stand at the threshold of a Feature Chance. Should the Jackpot Feature remain elusive during the Free Spins, this play awaits.

Just remember, the Jackpot Feature can't be triggered during the Free Spins but can be triggered during the Feature Chance, adding an extra layer of suspense to your celestial escapade. May the Gods smile upon you as you navigate the reels in pursuit of glory!