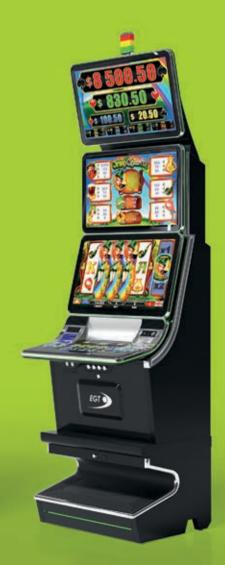

# 32-32 UP

- Two high-resolution 32" UHD 4K monitors
- Main display enhanced with advanced touchscreen functionality
- Overhead multimedia topper with a 32" UHD 4K monitor (optional)
- Frameless UHD 4K display delivering outstanding visual precision
- Sophisticated design with user-friendly ergonomics for ultimate comfort
- Large 15.6" display keyboard featuring touch haptic feedback, dynamic lighting, and wide, comfortable mechanical buttons for superior usability
- Ergonomically optimized key systems designed for intuitive and efficient operator use
- High-quality 2.1 DSP sound system for an immersive audio experience
- Dynamic and stylish LED lighting enhances the cabinet's visual appeal
- Dynamic RGB monitors backlight for customizable and immersive lighting effects
- Built-in USB A and USB C ports for fast charging
- Integrated Wireless Charger for effortless device charging
- Powered by the EXCITE W—a cutting-edge
  platform that delivers unmatched power and performance

- Two high-resolution 32" UHD 4K monitors
- Main display enhanced with advanced touchscreen functionality
- Overhead multimedia topper with a 32" UHD 4K monitor (optional)
- Frameless UHD 4K display delivering outstanding visual precision
- Sophisticated design with user-friendly ergonomics for ultimate comfort
- Large 15.6" display keyboard featuring touch haptic feedback, dynamic lighting, and wide, comfortable mechanical buttons for superior usability
- Ergonomically optimized key systems designed for intuitive and efficient operator use
- High-quality 2.1 DSP sound system for an immersive audio experience
- Dynamic and stylish LED lighting enhances the cabinet's visual appeal
- Dynamic RGB monitors backlight for customizable and immersive lighting effects
- Built-in USB A and USB C ports for fast charging
- Integrated Wireless Charger for effortless device charging
- Powered by the excited a cutting-edge platform that delivers unmatched power and performance