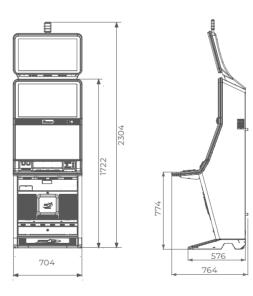

# 32-32 UP

- Two high-resolution 32" UHD 4K monitors
- Main display enhanced with advanced touchscreen functionality
- Overhead multimedia topper with a 32" UHD 4K monitor (optional)
- Frameless UHD 4K display delivering outstanding visual precision
- Sophisticated design with user-friendly ergonomics for ultimate comfort
- Large 15.6" display keyboard featuring touch haptic feedback, dynamic lighting, and wide, comfortable mechanical buttons for superior usability
- Ergonomically optimized key systems designed for intuitive and efficient operator use
- High-quality 2.1 DSP sound system for an immersive audio experience
- Dynamic and stylish LED lighting enhances the cabinet's visual appeal
- Dynamic RGB monitors backlight for customizable and immersive lighting effects
- Built-in USB A and USB C ports for fast charging
- Integrated Wireless Charger for effortless device charging
- Powered by the EXCITE W—a cutting-edge
  platform that delivers unmatched power and performance

- Two high-resolution 32" UHD 4K monitors
- Main display enhanced with advanced touchscreen functionality
- Overhead multimedia topper with a 32" UHD 4K monitor (optional)
- Frameless UHD 4K display delivering outstanding visual precision
- Sophisticated design with user-friendly ergonomics for ultimate comfort
- Large 15.6" display keyboard featuring touch haptic feedback, dynamic lighting, and wide, comfortable mechanical buttons for superior usability
- Ergonomically optimized key systems designed for intuitive and efficient operator use
- High-quality 2.1 DSP sound system for an immersive audio experience
- Dynamic and stylish LED lighting enhances the cabinet's visual appeal
- Dynamic RGB monitors backlight for customizable and immersive lighting effects
- Built-in USB A and USB C ports for fast charging
- Integrated Wireless Charger for effortless device charging
- Powered by the excited a cutting-edge platform that delivers unmatched power and performance