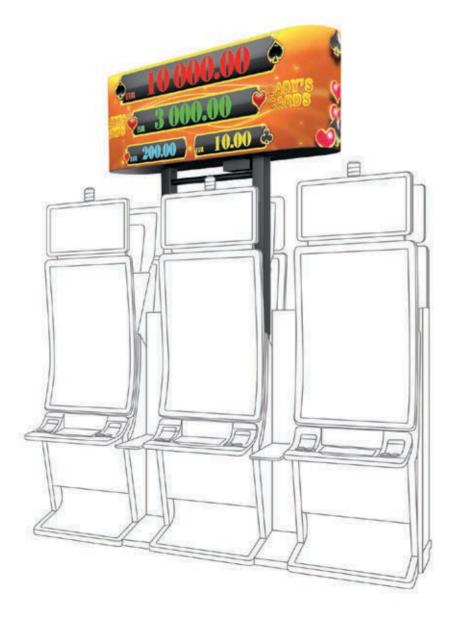

Each of the Lady's Cards four jackpot levels can be won through the special Lady's Cards bonus game which can be triggered randomly at the end of each of the base games. When the Lady's Cards bonus is triggered, 12 cards appear on the screen, the player chooses which ones to reveal, and when he collects 3 cards with the same suit, he wins the corresponding jackpot level – Clubs, Diamonds, Hearts or Spades. The player may win any of the four jackpot levels without having to play the maximum bet. However, the higher the bet, the greater the chance to trigger the bonus and win the highest level.

Lady's Cards jackpot is designed for players who enjoy the added value of mystery progressive jackpots on their well-known and favorite games.

The bank of gaming machines with Lady's Cards jackpot can be individually customized through a selection of maximum bet, denominations, and jackpot values in order to satisfy the specific requirements of the players.

In addition, gaming machines of other manufacturers can be connected to the Lady's Cards jackpot system via SAS Protocol through a special controller (Premium Adapter).