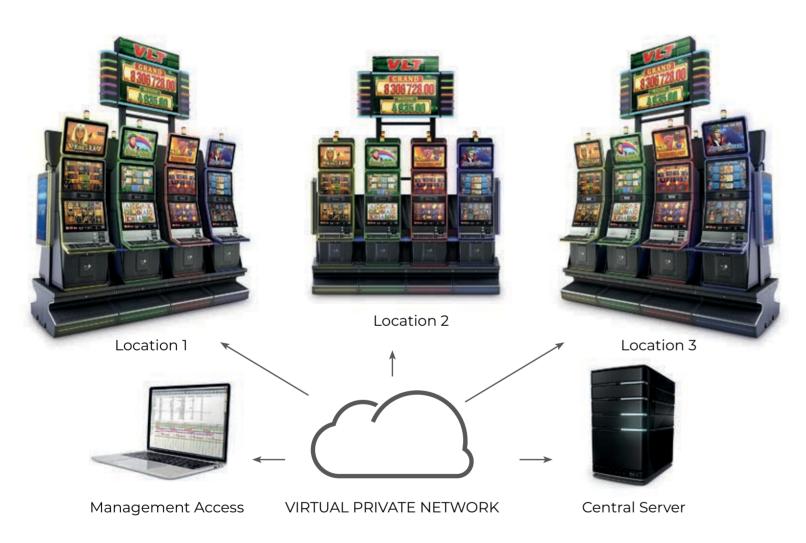

In the catalogue, you will learn more about the new additions to the VLT and Spider systems that make them an even more intricate part of our vast portfolio. The Spider CMS offers full control of all casino operations with the push of a button, making it an invaluable asset for casino management.