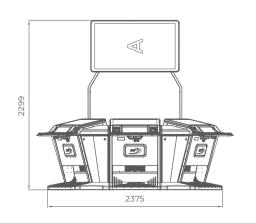

# G R6 SQ

Tailor your casino experience with the "G R6 SQ" and its modern design, featuring six 27" HD monitors for players to enjoy. This product supports all HD multigames by EGT and seamlessly transforms from a classic roulette game into a hybrid gaming machine, offering various slots, cards, and dice games.