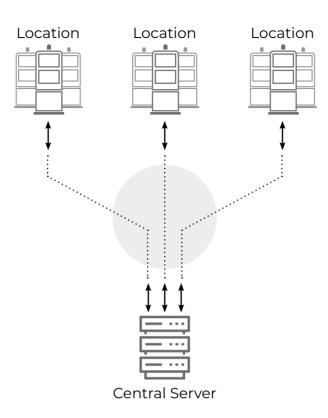

Euro Games Technology has been recognized as one of the fastest-growing companies in the gaming industry. Within the last several years of its production, research & development activities, warehouse, and administration have developed significantly and are currently housed in 12 buildings in Bulgaria, spread across around 51,448 square meters. EGT's distribution network consists of 28 foreign offices and dealers in different global regions.