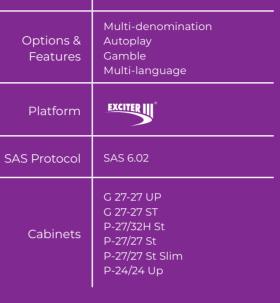

Coin jackpot

SAS-Progressive

Multi-language

Autoplay

EXCITER IV

SAS 6.03

G 50 J1 ST

GS 32-32

Multi-denomination

G 50 C ST | G 50 C UP

G 50 J2 ST | G 50 J2 UP

G 27-27 ST | G 27-27 UP G 27-32 ST | G 27-32 UP

G 50 V ST | G 55 C VIP

G 55 J1 VIP | G 32-32 VIP

PH 27-27 ST | G 50-50 C VIP

S 32-32 ST | S 32-32 UP

G 50 J1 UP

| GS 32-32-32

Jackpots

Options &

Features

Platform

Cabinets

SAS Protocol