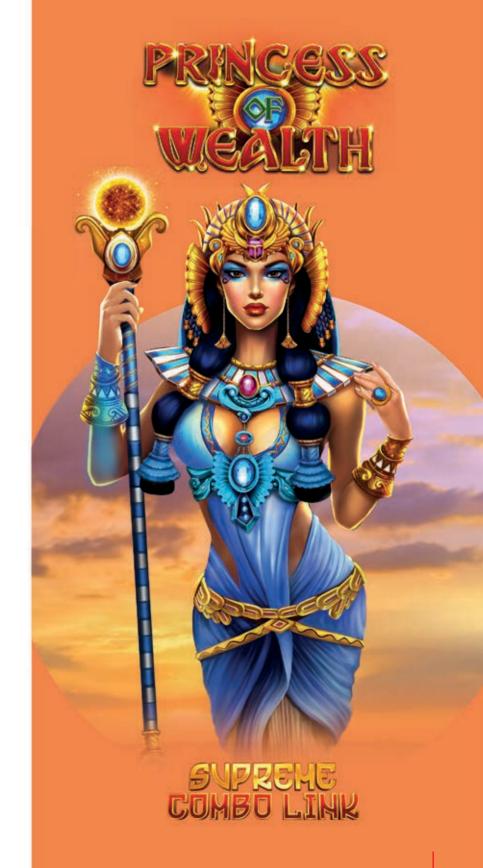

Supreme Combo Link has 4 exciting levels – Grand and Major are progressive, while Minor and Mini are Bonus Prize and Non-progressive.

The scarabs lead the way to wealth, starting with the Green Scarab, which grants players 8 Free Spins. In them, frames may appear around the figures, and they remain until the end of the Free Spins. As a finishing touch, one Super Spin is played, and winnings are paid only for the figures in the frames. If the frames fill out the whole screen, there is a special multiplier.

The Blue Scarab offers a Keep&Spin bonus with up to three resets when Scarabs with credit are spinning on the screen. A full screen of Blue Scarabs grants a win multiplier.

And now for the cherry on top – the Red Scarab, which starts a Jackpot Pick-up bonus with 12 elements, where opening three of the same elements, wins the corresponding jackpot level.

Another four types of bonuses await as a mix of the previous three, and if the jackpot is opened with another bonus, up to three extra coins with winnings from previous bonuses can be won.

Egypt Reign and Princess of Wealth unite in the Supreme Combo Link jackpot, featuring vibrant scarabs that combine for four distinct bonus types.

The Green and Red Scarab pairing delights players with 8 Free Spins, during which frames may encase symbols, transforming them and accumulating wins by the end of the Free Spins. Subsequently, the Red Scarab credits merge, triggering a Pick-up Jackpot Bonus with 15 elements.

The Blue and Red Scarab duo introduces a Keep&Spin bonus comprising three spins, resettable by new symbols. Following this, the Red Scarab credits combine, initiating a Pick-up Jackpot Bonus with 15 elements.

The Blue and Green Scarab alliance unveils the familiar Keep&Spin bonus, where framed figures transform into symbols, accumulating wins. Completing the entire screen brings forth a special multiplier.

The Red, Blue, and Green Scarabs synchronize to activate a dynamic Keep&Spin. Frames may encase select Blue and/or Red Scarabs, augmenting their quantity with each spin. Ultimately, the Red Scarab credits combine, instigating a Pick-up Jackpot Bonus featuring 15 elements.