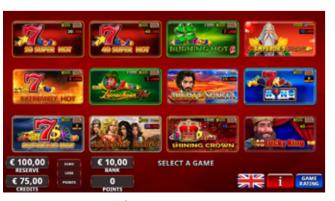

### **AVAILABLE MULTIGAMES**

All multigames of the series:

## **AVAILABLE MULTIGAMES**All multigames of the series:

AVAILABLE CABINETS

The jackpot is compatible with all cabinets of the series
GENERAL, PREMIER, S 32-32 UP & S 32-32 ST.

**AVAILABLE PANELS**Each jackpot is compatible with any panel.