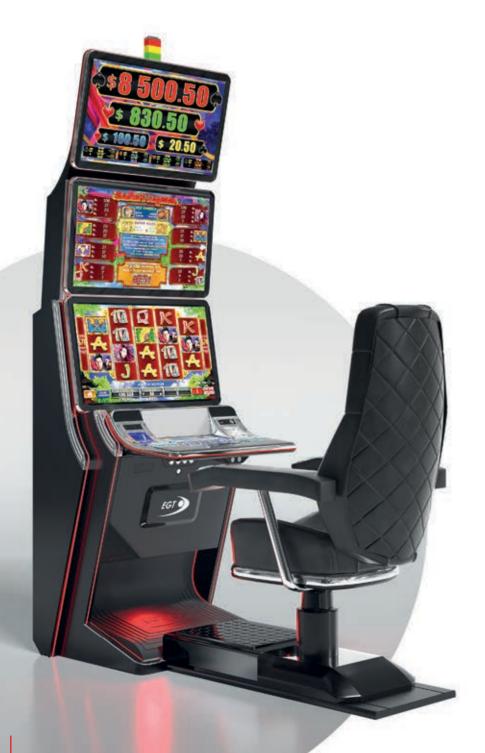

# 32-32 UP

- Two high-resolution 32" UHD 4K monitors
- Main display enhanced with advanced touchscreen functionality
- Overhead multimedia topper with a 32" UHD 4K monitor (optional)
- Frameless UHD 4K display delivering outstanding visual precision
- Sophisticated design with user-friendly ergonomics for ultimate comfort
- Large 15.6" display keyboard featuring touch haptic feedback, dynamic lighting, and wide, comfortable mechanical buttons for superior usability
- Ergonomically optimized key systems designed for intuitive and efficient operator use
- High-quality 2.1 DSP sound system for an immersive audio experience
- Dynamic and stylish LED lighting enhances the cabinet's visual appeal
- Dynamic RGB monitors backlight for customizable and immersive lighting effects
- Built-in USB A and USB C ports for fast charging
- Integrated Wireless Charger for effortless device charging
- Powered by the EXCITE W—a cutting-edge
  platform that delivers unmatched power and performance

- Two high-resolution 32" UHD 4K monitors
- Main display enhanced with advanced touchscreen functionality
- Overhead multimedia topper with a 32" UHD 4K monitor (optional)
- Frameless UHD 4K display delivering outstanding visual precision
- Sophisticated design with user-friendly ergonomics for ultimate comfort
- Large 15.6" display keyboard featuring touch haptic feedback, dynamic lighting, and wide, comfortable mechanical buttons for superior usability
- Ergonomically optimized key systems designed for intuitive and efficient operator use
- High-quality 2.1 DSP sound system for an immersive audio experience
- Dynamic and stylish LED lighting enhances the cabinet's visual appeal
- Dynamic RGB monitors backlight for customizable and immersive lighting effects
- Built-in USB A and USB C ports for fast charging
- Integrated Wireless Charger for effortless device charging
- Powered by the excited a cutting-edge platform that delivers unmatched power and performance

#### Comfortable multimedia chair that includes:

- High-quality stereo sound speakers
- Sound volume control
- The functions: Start, Auto Play, Select Game, Gamble, Take Win, Select Bet and Lines

Dynamic touch keyboard