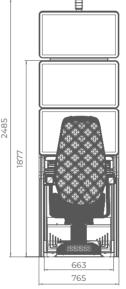

#### Comfortable multimedia chair that includes:

- High-quality stereo sound speakers
- Sound volume control
- The functions: Start, Auto Play, Select Game, Gamble, Take Win, Select Bet and Lines

Dynamic touch keyboard

## Comfortable multimedia chair that includes:

- High-quality stereo sound speakers
- Sound volume control
- The functions: Start, Auto Play, Select Game, Gamble, Take Win, Select Bet and Lines

Dynamic touch keyboard