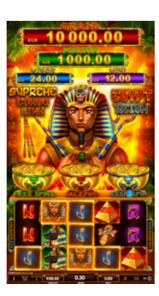

Supreme Combo Link has 4 exciting levels – Grand and Major are progressive, while Minor and Mini are Bonus Prize and Non-progressive.

The scarabs lead the way to wealth, starting with the Green Scarab, which grants players 8 Free Spins. In them, frames may appear around the figures, and they remain until the end of the Free Spins. As a finishing touch, one Super Spin is played, and winnings are paid only for the figures in the frames. If the frames fill out the whole screen, there is a special multiplier.

The Blue Scarab offers a Keep&Spin bonus with up to three resets when Scarabs with credit are spinning on the screen. A full screen of Blue Scarabs grants a win multiplier.

And now for the cherry on top – the Red Scarab, which starts a Jackpot Pick-up bonus with 12 elements, where opening three of the same elements, wins the corresponding jackpot level.

Another four types of bonuses await as a mix of the previous three, and if the jackpot is opened with another bonus, up to three extra coins with winnings from previous bonuses can be won.