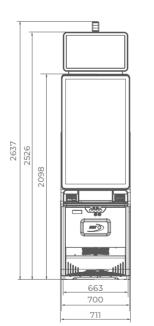

# S 32 T new

- High-resolution 32" UHD 4K monitor
- Display enhanced with advanced touchscreen functionality
- Frameless UHD 4K display delivering outstanding visual precision
- Sophisticated design with user-friendly ergonomics for ultimate comfort
- Keyboard with 4/11 comfortable mechanical buttons for superior usability and dynamic
- Ergonomically optimized key systems designed for intuitive and efficient operator use

- High-quality 2.1 DSP sound system for an immersive audio experience
- Dynamic and stylish LED lighting that enhances the terminal's visual appeal
- Dynamic and stylish LED lighting that enhances the cabinet's visual appeal
- Dynamic RGB backlight for customizable and immersive lighting effects

- Built-in USB A and USB C ports for fast charging
- Integrated wireless charger for effortless device charging
- Powered by the **ExcitEX IV** —a cutting-edge platform that delivers unmatched power and performance