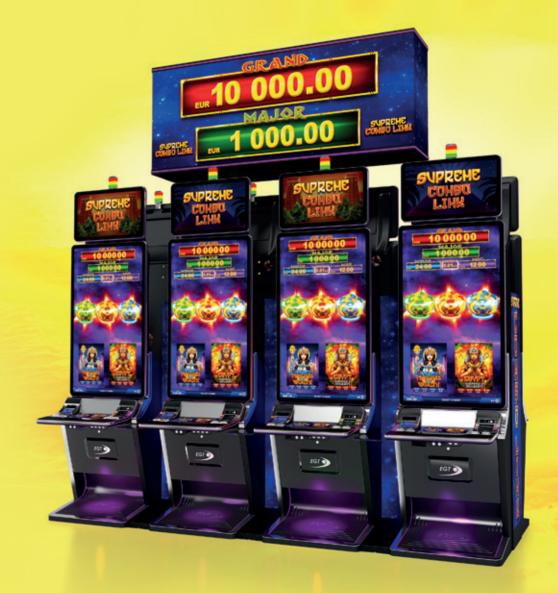

Supreme Combo Link has 4 exciting levels – Grand and Major are progressive, while Minor and Mini are Bonus Prize and Non-progressive.

The scarabs lead the way to wealth, starting with the Green Scarab, which grants players 8 Free Spins. In them, frames may appear around the figures, and they remain until the end of the Free Spins. As a finishing touch, one Super Spin is played, and winnings are paid only for the figures in the frames. If the frames fill out the whole screen, there is a special multiplier.

The Blue Scarab offers a Keep&Spin bonus with up to three resets when Scarabs with credit are spinning on the screen. A full screen of Blue Scarabs grants a win multiplier.

And now for the cherry on top – the Red Scarab, which starts a Jackpot Pick-up bonus with 12 elements, where opening three of the same elements, wins the corresponding jackpot level.

Another four types of bonuses await as a mix of the previous three, and if the jackpot is opened with another bonus, up to three extra coins with winnings from previous bonuses can be won.

Egypt Reign and Princess of Wealth unite in the Supreme Combo Link jackpot, featuring vibrant scarabs that combine for four distinct bonus types.

The Green and Red Scarab pairing delights players with 8 Free Spins, during which frames may encase symbols, transforming them and accumulating wins by the end of the Free Spins. Subsequently, the Red Scarab credits merge, triggering a Pick-up Jackpot Bonus with 15 elements.

The Blue and Red Scarab duo introduces a Keep&Spin bonus comprising three spins, resettable by new symbols. Following this, the Red Scarab credits combine, initiating a Pick-up Jackpot Bonus with 15 elements.

The Blue and Green Scarab alliance unveils the familiar Keep&Spin bonus, where framed figures transform into symbols, accumulating wins. Completing the entire screen brings forth a special multiplier.

The Red, Blue, and Green Scarabs synchronize to activate a dynamic Keep&Spin. Frames may encase select Blue and/or Red Scarabs, augmenting their quantity with each spin. Ultimately, the Red Scarab credits combine, instigating a Pick-up Jackpot Bonus featuring 15 elements.