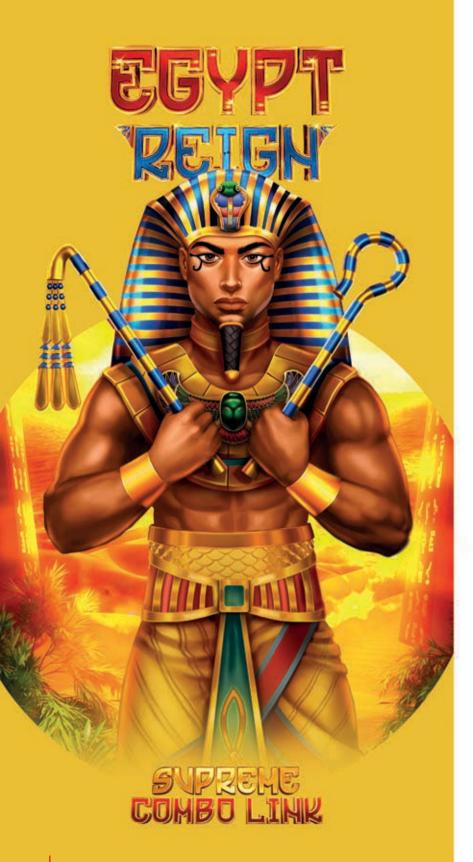

Supreme Combo Link has 4 exciting levels – Grand and Major are progressive, while Minor and Mini are Bonus Prize and Non-progressive.

The scarabs lead the way to wealth, starting with the Green Scarab, which grants players 8 Free Spins. In them, frames may appear around the figures, and they remain until the end of the Free Spins. As a finishing touch, one Super Spin is played, and winnings are paid only for the figures in the frames. If the frames fill out the whole screen, there is a special multiplier.

The Blue Scarab offers a Keep&Spin bonus with up to three resets when Scarabs with credit are spinning on the screen. A full screen of Blue Scarabs grants a win multiplier.

And now for the cherry on top – the Red Scarab, which starts a Jackpot Pick-up bonus with 12 elements, where opening three of the same elements, wins the corresponding jackpot level.

Another four types of bonuses await as a mix of the previous three, and if the jackpot is opened with another bonus, up to three extra coins with winnings from previous bonuses can be won.

Egypt Reign and Princess of Wealth unite in the Supreme Combo Link jackpot, featuring vibrant scarabs that combine for four distinct bonus types.

The Green and Red Scarab pairing delights players with 8 Free Spins, during which frames may encase symbols, transforming them and accumulating wins by the end of the Free Spins. Subsequently, the Red Scarab credits merge, triggering a Pick-up Jackpot Bonus with 15 elements.

The Blue and Red Scarab duo introduces a Keep&Spin bonus comprising three spins, resettable by new symbols. Following this, the Red Scarab credits combine, initiating a Pick-up Jackpot Bonus with 15 elements.

The Blue and Green Scarab alliance unveils the familiar Keep&Spin bonus, where framed figures transform into symbols, accumulating wins. Completing the entire screen brings forth a special multiplier.

The Red, Blue, and Green Scarabs synchronize to activate a dynamic Keep&Spin. Frames may encase select Blue and/or Red Scarabs, augmenting their quantity with each spin. Ultimately, the Red Scarab credits combine, instigating a Pick-up Jackpot Bonus featuring 15 elements.