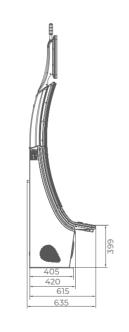

# Phoenix

- Two high-resolution 27" widescreen monitors
- Overhead multimedia topper with a 27" monitor (optional)
- Exquisite design and ergonomic features, ensuring maximum comfort
- Keyboard with dynamic touch display and electromechanical buttons
- Ambient, attractive LED illumination alongside the cabinet
- Latest EGT software available
- Powered by the EXCITER W® platforms