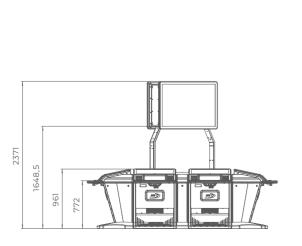

# G R8 SQ

"G R8 SQ" is the latest representative of our nextgeneration of products. The exquisite, modern design with 27" HD monitors presents a contemporary solution for casinos worldwide.

- 8 x 27" Full HD Touch Screen play stations and 12° monitor angle for the best player experience
- 8 x Middle connections (4 x Straight and 4 x 90 degrees connections) with sleek design
- Integrated EGT Automatic Roulette Center unit
- New dome design for better player's visibility
- Different keyboard options are available (6 or 13 electromechanical buttons are the options of the available keyboards)
- American roulette (Optional)
- Dynamic LED illuminations
- Dynamic "in-game" sound effects
- Full HD live-stream camera
- Play stations can be linked to additional EGT Automated Roulette

Supporting all the HD multigame products produced by EGT, this product can be easily turned from a classic roulette game into a hybrid gaming machine with many slots, cards, and dice games.

- 50" Four-sided Display visualization (Optional)
- 55" Dual Display visualization with an innovative lever locking mechanism for easier servicing (Optional)
- Bill validator (Optional) & USB charger
- Ticket printer device (Optional)