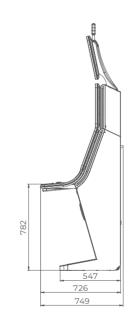

# 32-32 UP

- Two high-resolution 32" UHD 4K monitors
- Main display enhanced with advanced touchscreen functionality
- Overhead multimedia topper with a 32" UHD 4K monitor (optional)
- Frameless UHD 4K display delivering outstanding visual precision
- Sophisticated design with user-friendly ergonomics for ultimate comfort
- Large 15.6" display keyboard featuring touch haptic feedback, dynamic lighting, and wide, comfortable mechanical buttons for superior usability
- Ergonomically optimized key systems designed for intuitive and efficient operator use
- High-quality 2.1 DSP sound system for an immersive audio experience
- Dynamic and stylish LED lighting enhances the cabinet's visual appeal
- Dynamic RGB monitors backlight for customizable and immersive lighting effects
- Built-in USB A and USB C ports for fast charging
- Integrated Wireless Charger for effortless device charging
- Powered by the EXCITE W—a cutting-edge
  platform that delivers unmatched power and performance

- Two high-resolution 32" UHD 4K monitors
- Main display enhanced with advanced touchscreen functionality
- Overhead multimedia topper with a 32" UHD 4K monitor (optional)
- Frameless UHD 4K display delivering outstanding visual precision
- Sophisticated design with user-friendly ergonomics for ultimate comfort
- Large 15.6" display keyboard featuring touch haptic feedback, dynamic lighting, and wide, comfortable mechanical buttons for superior usability
- Ergonomically optimized key systems designed for intuitive and efficient operator use
- High-quality 2.1 DSP sound system for an immersive audio experience
- Dynamic and stylish LED lighting enhances the cabinet's visual appeal
- Dynamic RGB monitors backlight for customizable and immersive lighting effects
- Built-in USB A and USB C ports for fast charging
- Integrated Wireless Charger for effortless device charging
- Powered by the excited a cutting-edge platform that delivers unmatched power and performance