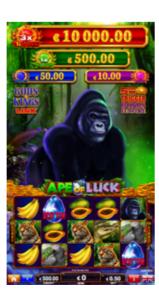

Jackpot Systems

Immerse yourself in a thrilling jungle adventure with Ape of Luck. When 3, 4, or 5 Scatter symbols come alive, they open the door to an exciting Coin Feature. In it, players may randomly unlock either 8 Free Spins with a growing Multiplier or the coveted Gods & Kings Link Jackpot Feature.

As the Free Spins unfolds, witness the reels undergo a mesmerizing transformation into a vibrant array of Scatter, +1 Free Spin, and empty symbols. The ultimate triumph is determined by the count of Scatter symbols, with the potential to reach an astonishing x1000 of the total game bet.