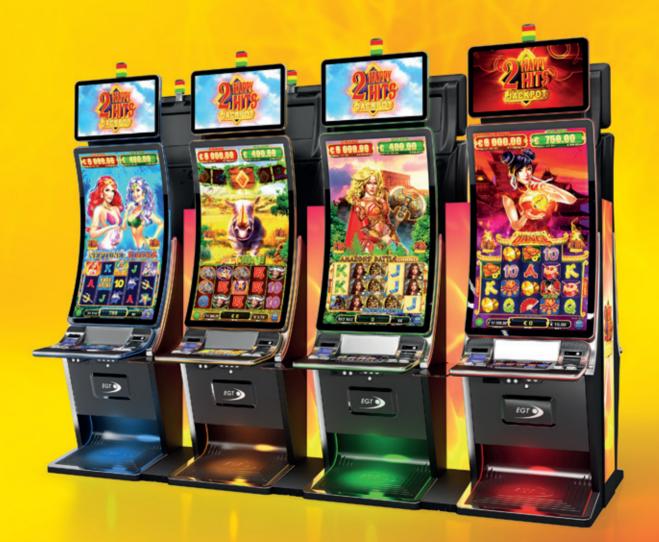

The 2 Happy Hits series is a standalone mystery jackpot of 2 progressive levels – Major and Grand, that may be hit at random with any bet. The players anticipate them greatly as they have a hint as to when these jackpots are expected to drop. The "Must hit by" field shows the accumulated value before which each jackpot is sure to grant its riches.

At the heart of 2 Happy Hits are its single games that have their own theme, bonuses, rules, and distinct look and feel. Specially created to shine on the vast HD displays of the General tech-forward slot cabinets, their artwork, background music, numerous exciting visual effects, and fast and easy navigation are designed for a peak in satisfaction. Just spin the reels and feel the energy of 2 Happy Hits.