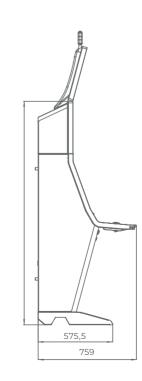

# Phoenix

- Two high-resolution 27" widescreen monitors
- Overhead multimedia topper with a 27" monitor (optional)
- Exquisite design and ergonomic features, ensuring maximum comfort
- Keyboard with dynamic touch display and electromechanical buttons
- Ambient, attractive LED illumination alongside the cabinet
- Latest EGT software available
- Powered by the EXCITER W® platforms