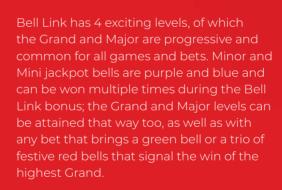

Bell Link has 4 exciting levels, of which the Grand and Major are progressive and common for all games and bets (Linked, Progressive), while the Minor and Mini levels are fixed and change their values according to different denominations. Minor and Mini jackpot bells are purple and blue and can be won multiple times during the Bell Link bonus; the Grand and Major levels can be attained that way too, as well as with any bet that brings a green bell or a trio of festive red bells that signal the win of the highest Grand.