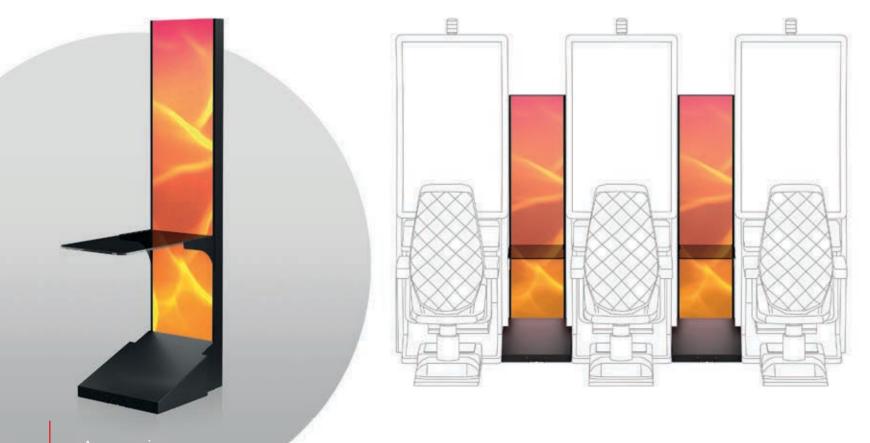

#### Comfortable multimedia chair that includes:

- High-quality stereo sound speakers
- Sound volume control
- The functions: Start, Auto Play, Select Game, Gamble, Take Win, Select Bet and Lines

Dynamic touch keyboard