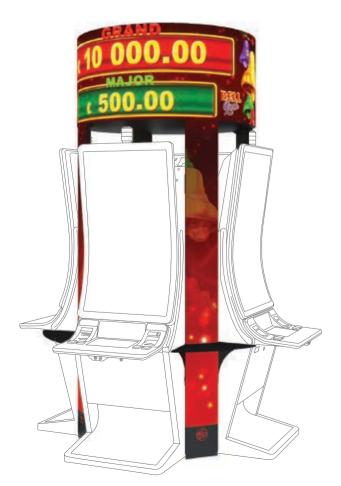

Bell Link has 4 exciting levels, of which the Grand and Major are progressive and common for all games and bets (Linked, Progressive), while the Minor and Mini levels are fixed and change their values according to different denominations. Minor and Mini jackpot bells are purple and blue and can be won multiple times during the Bell Link bonus; the Grand and Major levels can be attained that way too, as well as with any bet that brings a green bell or a trio of festive red bells that signal the win of the highest Grand.

The Bell Link bonus is a thrill ride for every player, that triggers when 5 or more bells appear on the screen and gives away 3 free spins; from then on every bell you collect resets your free spin counter, giving away credits and activating multipliers or jackpot levels.

Another special bell is the Reels Boost that can unleash a mode of 20 reel positions for a richer, longer gaming experience.

Ready to ring the Bell?