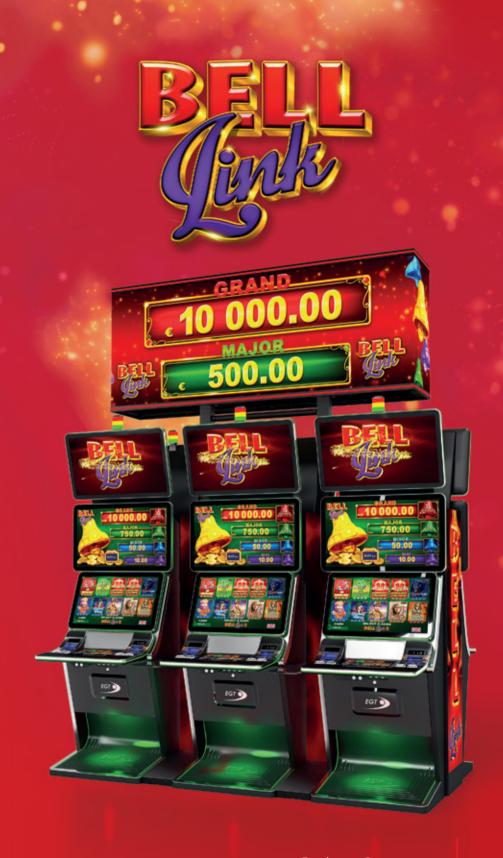

Discover the fresh interface of the new Bell Link Boost jackpot, where an array of six thrilling games can transform every moment into a chance to win big. Be on the lookout for the Boost feature that will amplify the amount of the Major and Grand jackpots, fulfilling your gaming wishes. Get ready to elevate your gaming experience to new heights with Bell Link Boost.

Bell Link has 4 exciting levels, of which the Grand and Major are progressive and common for all games and bets (Linked, Progressive), while the Minor and Mini levels are fixed and change their values according to different denominations. Minor and Mini jackpot bells are purple and blue and can be won multiple times during the Bell Link bonus; the Grand and Major levels can be attained that way too, as well as with any bet that brings a green bell or a trio of festive red bells that signal the win of the highest Grand.

The Bell Link bonus is a thrill ride for every player, that triggers when 5 or more bells appear on the screen and gives away 3 free spins; from then on every bell you collect resets your free spin counter, giving away credits and activating multipliers or jackpot levels.

Another special bell is the Reels Boost that can unleash a mode of 20 reel positions for a richer, longer gaming experience.

Ready to ring the Bell?