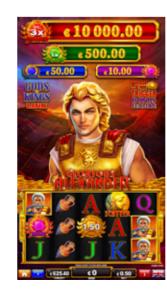

Will you be the bold explorer destined to unveil the secrets hidden within? The jungle beckons and fortune favors the daring. Journey into the realm of Glorious Alexander, one of the greatest conquerors in history. Unveil the mysteries when 3, 4, or 5 Scatter symbols grace the reels, unlocking 10, 15, or 20 Free Spins. Behold the strategic brilliance of Alexander as his symbol leaves a mark during Free Spins, capturing positions with its distinctive Special Frame.

As the final Free Spin unfolds, witness the enchantment – every Special Frame transforms into a Wild symbol, showering players with a cascade of triumphant rewards.

Following the culmination of the last Free Spin, a Feature Chance emerges, offering a lifeline to those whose pursuit of the Jackpot Feature remains unfulfilled during the initial Free Spins saga. Will you seize this opportunity to etch your name into the chronicles of glory?