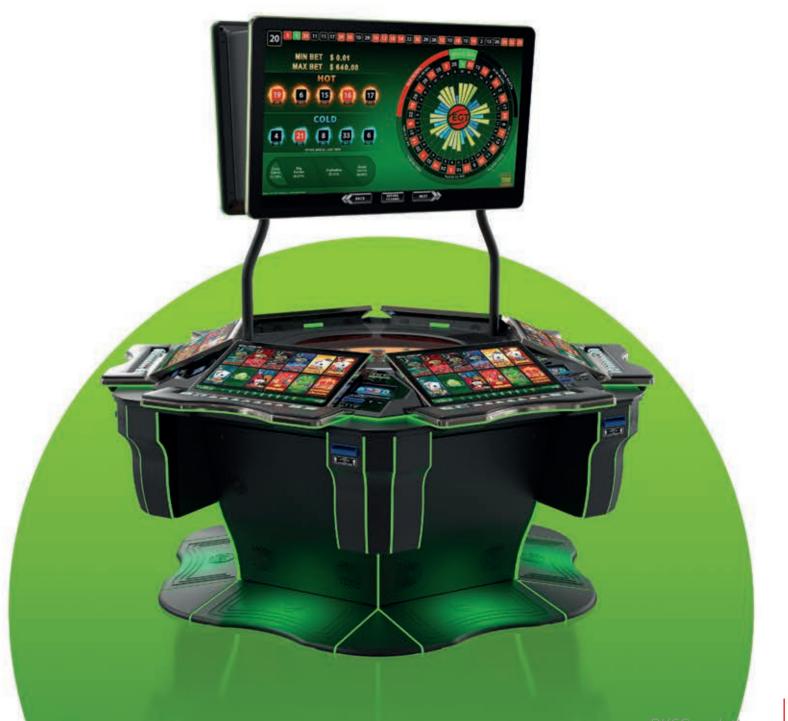

# GS Series

Experience the pinnacle of gaming luxury with the GS series. The Ultimate GS 32 T boasts a frameless 32" display and modular construction for endless configurations. Engage directly with gameplay using the integrated touch screen of the GS 32-32, while the GS 32-32-32 elevates multiplayer immersion with three dynamic monitors.