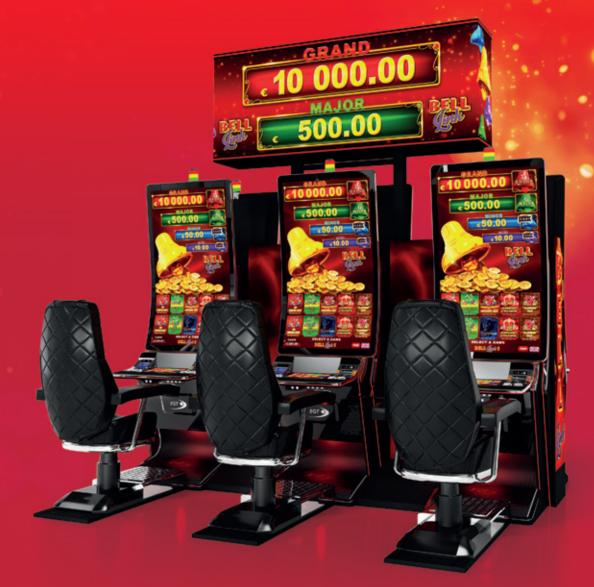

Discover the fresh interface of the new Bell Link Boost jackpot, where an array of six thrilling games can transform every moment into a chance to win big. Be on the lookout for the Boost feature that will amplify the amount of the Major and Grand jackpots, fulfilling your gaming wishes. Get ready to elevate your gaming experience to new heights with Bell Link Boost.

### **AVAILABLE CABINETS**

The jackpot is compatible with all cabinets of the series GENERAL, PREMIER, S 32-32 UP & S 32-32 ST.

### **AVAILABLE GAMES**

**Super Power** 

**Burning Power** 

Cleopatra's Legacy

**More Super Power** 

**More Burning Power** 

Pharaoh's Heritage

#### **AVAILABLE PANELS**

| Premium Progressive<br>Controller (PPC) | Bell Link Boost                 |
|-----------------------------------------|---------------------------------|
| Jackpot                                 | Multi-level progressive jackpot |
| Gaming Platform                         | EXCITER IV                      |
| SAS Protocol                            | SAS 6.03                        |