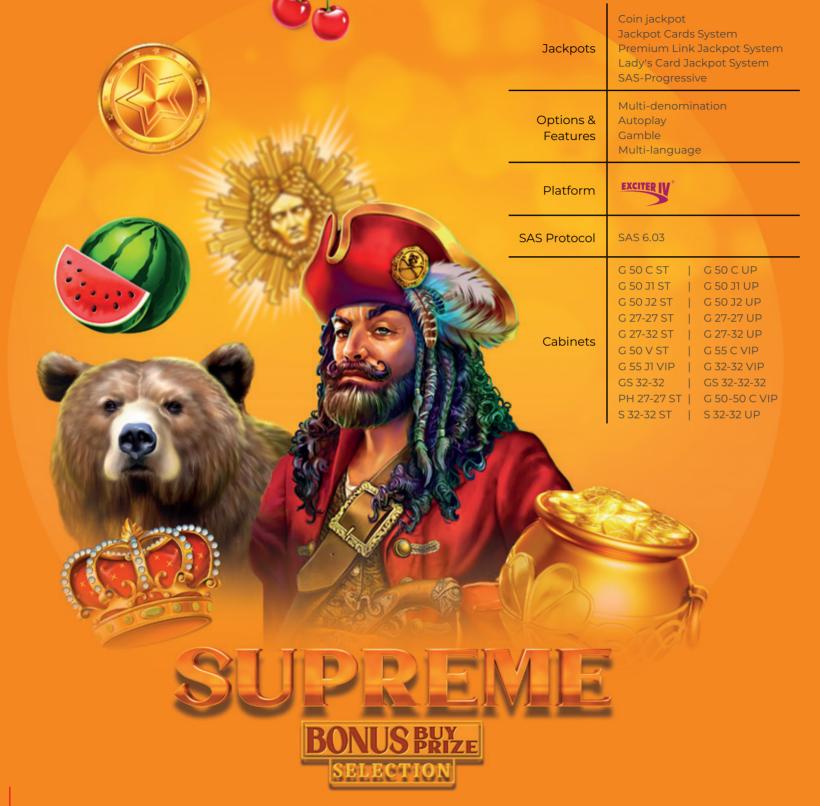

Coin jackpot

SAS-Progressive

Multi-language

Autoplay

EXCITER IV

SAS 6.03

G 50 J1 ST

GS 32-32

Multi-denomination

G 50 C ST | G 50 C UP

G 50 J2 ST | G 50 J2 UP

G 27-27 ST | G 27-27 UP G 27-32 ST | G 27-32 UP

G 50 V ST | G 55 C VIP

G 55 J1 VIP | G 32-32 VIP

PH 27-27 ST | G 50-50 C VIP

S 32-32 ST | S 32-32 UP

G 50 J1 UP

| GS 32-32-32

Jackpots

Options &

Features

Platform

Cabinets

SAS Protocol

Jackpot Cards System

Premium Link Jackpot System Lady's Card Jackpot System

Multi-denomination Autoplay

Coin jackpot

Jackpot Cards System

Premium Link Jackpot System Lady's Card Jackpot System

Multi-language

SAS-Progressive

EXCITER IV Platform

SAS Protocol SAS 6.03

Jackpots

Options &

Features

G 50 C ST | G 50 C UP G 50 J1 ST G 50 J1 UP G 50 J2 ST | G 50 J2 UP G 27-27 ST | G 27-27 UP

G 27-32 ST | G 27-32 UP Cabinets | G 55 C VIP G 50 V ST GS 32-32

G 55 J1 VIP | G 32-32 VIP | GS 32-32-32 PH 27-27 ST | G 50-50 C VIP

S 32-32 ST | S 32-32 UP

- 20 super hot
- 40 super hot
- Burning hot
- Shining crown
- Desert wealth
- Beer cash
- 20 super power
- Mighty heracle
- 5 burning power
- Shining crown 6 reels
- 40 Shining rainbow
- Book of artifacts
- Flaming hot Extreme
- 5 dazzling hot
- 100 Lucky hat
- Shining crown
- 17 Leprechaun hot
- 81 Tumble Hot
- Book of Shining Hot
- 20 Book of Shining Hot Jumboways
- 21 Pharaoh`s desert
- 22 Pharaoh`s Glory Jumboways
- 23 Carnaval de la calavera
- 24 Tiki Fever
- 25 Flaming hot