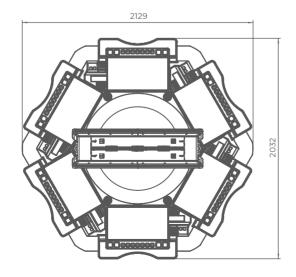

# G R8 SQ

"G R8 SQ" is the latest representative of our nextgeneration of products. The exquisite, modern design with 27" HD monitors presents a contemporary solution for casinos worldwide.

- 8 x 27" Full HD Touch Screen play stations and 12° monitor angle for the best player experience
- 8 x Middle connections (4 x Straight and 4 x 90 degrees connections) with sleek design
- Integrated EGT Automatic Roulette Center unit
- New dome design for better player's visibility
- Different keyboard options are available (6 or 13 electromechanical buttons are the options of the available keyboards)
- American roulette (Optional)
- Dynamic LED illuminations
- Dynamic "in-game" sound effects
- Full HD live-stream camera
- Play stations can be linked to additional EGT Automated Roulette

Supporting all the HD multigame products produced by EGT, this product can be easily turned from a classic roulette game into a hybrid gaming machine with many slots, cards, and dice games.

- 50" Four-sided Display visualization (Optional)
- 55" Dual Display visualization with an innovative lever locking mechanism for easier servicing (Optional)
- Bill validator (Optional) & USB charger
- Ticket printer device (Optional)