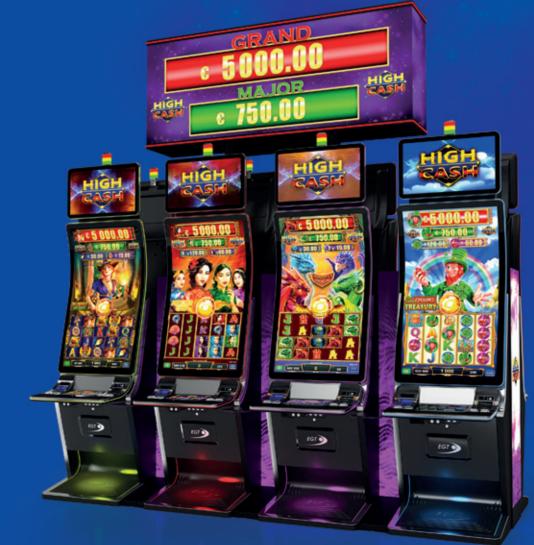

# SANDS PRINCESS

Jackpot Systems

Jackpot Systems

The High Cash jackpot series keeps the players brimming with anticipation. The Mini and Minor (non-progressive, stand-alone) and Major and Grand (linked, progressive) levels accumulate their power from the gorgeous single games that engulf you in a fantastic journey.

It only gets better: when you get three scatter symbols, they will trigger free spins and additional surprises. The jackpots may drop with any bet. As soon as the respin feature comes to action and a main character fills all the reels, one of the Mini, Minor, Major, or Grand vaults opens.

You can also access them with the special pick-up bonus that lays out 12 magic balls before you. Choose wisely, as three collected symbols of a kind will make one of the jackpots entirely yours.