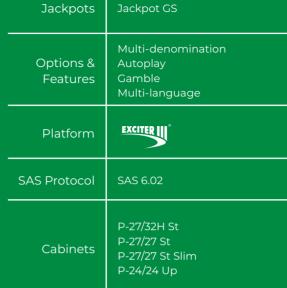

### **AVAILABLE CABINETS**

The jackpot is compatible with all cabinets of the series GENERAL, PREMIER, S 32-32 UP & S 32-32 ST.

#### **AVAILABLE PANELS**

| Premium Progressive<br>Controller (PPC) | Bell Link Boost                 |
|-----------------------------------------|---------------------------------|
| Jackpot                                 | Multi-level progressive jackpot |
| Gaming Platform                         | EXCITER IV                      |
| SAS Protocol                            | SAS 6.03                        |