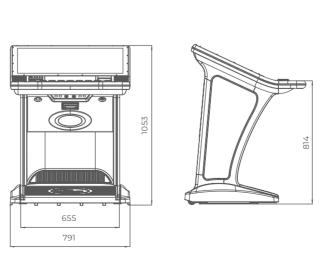

# GS 32-32

- A high-resolution 32" main monitor with integrated touch screen and a 32" upper widescreen display
- Easy integration into roulettes, roulette groups, etc.
- Ergonomic features, ensuring maximum comfort for the players
- Wide and convenient keyboard with dynamic touch display and electromechanical buttons
- Specially designed for more ease of use
- High-quality stereo sound system
- Ambient, attractive LED illumination alongside the cabinet
- Built-in USB port for fast charging
- Powered by the Exciter IV platform

# 791