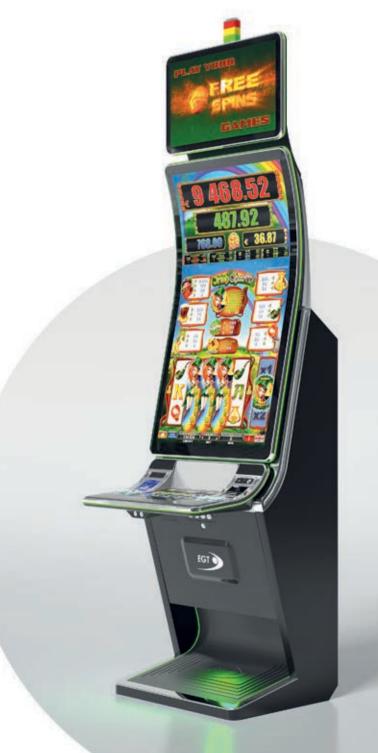

# 32-32 UP

- Two high-resolution 32" UHD 4K monitors
- Main display enhanced with advanced touchscreen functionality
- Overhead multimedia topper with a 32" UHD 4K monitor (optional)
- Frameless UHD 4K display delivering outstanding visual precision
- Sophisticated design with user-friendly ergonomics for ultimate comfort
- Large 15.6" display keyboard featuring touch haptic feedback, dynamic lighting, and wide, comfortable mechanical buttons for superior usability
- Ergonomically optimized key systems designed for intuitive and efficient operator use
- High-quality 2.1 DSP sound system for an immersive audio experience
- Dynamic and stylish LED lighting enhances the cabinet's visual appeal
- Dynamic RGB monitors backlight for customizable and immersive lighting effects
- Built-in USB A and USB C ports for fast charging
- Integrated Wireless Charger for effortless device charging
- Powered by the EXCITE W—a cutting-edge
  platform that delivers unmatched power and performance

- Two high-resolution 32" UHD 4K monitors
- Main display enhanced with advanced touchscreen functionality
- Overhead multimedia topper with a 32" UHD 4K monitor (optional)
- Frameless UHD 4K display delivering outstanding visual precision
- Sophisticated design with user-friendly ergonomics for ultimate comfort
- Large 15.6" display keyboard featuring touch haptic feedback, dynamic lighting, and wide, comfortable mechanical buttons for superior usability
- Ergonomically optimized key systems designed for intuitive and efficient operator use
- High-quality 2.1 DSP sound system for an immersive audio experience
- Dynamic and stylish LED lighting enhances the cabinet's visual appeal
- Dynamic RGB monitors backlight for customizable and immersive lighting effects
- Built-in USB A and USB C ports for fast charging
- Integrated Wireless Charger for effortless device charging
- Powered by the excited a cutting-edge platform that delivers unmatched power and performance