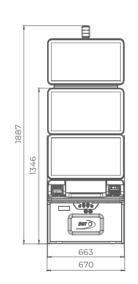

# 32-32 UP

- Two high-resolution 32" UHD 4K monitors
- Main display enhanced with advanced touchscreen functionality
- Overhead multimedia topper with a 32" UHD 4K monitor (optional)
- Frameless UHD 4K display delivering outstanding visual precision
- Sophisticated design with user-friendly ergonomics for ultimate comfort
- Large 15.6" display keyboard featuring touch haptic feedback, dynamic lighting, and wide, comfortable mechanical buttons for superior usability
- Ergonomically optimized key systems designed for intuitive and efficient operator use
- High-quality 2.1 DSP sound system for an immersive audio experience
- Dynamic and stylish LED lighting enhances the cabinet's visual appeal
- Dynamic RGB monitors backlight for customizable and immersive lighting effects
- Built-in USB A and USB C ports for fast charging
- Integrated Wireless Charger for effortless device charging
- Powered by the EXCITE W—a cutting-edge
  platform that delivers unmatched power and performance

- Two high-resolution 32" UHD 4K monitors
- Main display enhanced with advanced touchscreen functionality
- Overhead multimedia topper with a 32" UHD 4K monitor (optional)
- Frameless UHD 4K display delivering outstanding visual precision
- Sophisticated design with user-friendly ergonomics for ultimate comfort
- Large 15.6" display keyboard featuring touch haptic feedback, dynamic lighting, and wide, comfortable mechanical buttons for superior usability
- Ergonomically optimized key systems designed for intuitive and efficient operator use
- High-quality 2.1 DSP sound system for an immersive audio experience
- Dynamic and stylish LED lighting enhances the cabinet's visual appeal
- Dynamic RGB monitors backlight for customizable and immersive lighting effects
- Built-in USB A and USB C ports for fast charging
- Integrated Wireless Charger for effortless device charging
- Powered by the excited a cutting-edge platform that delivers unmatched power and performance