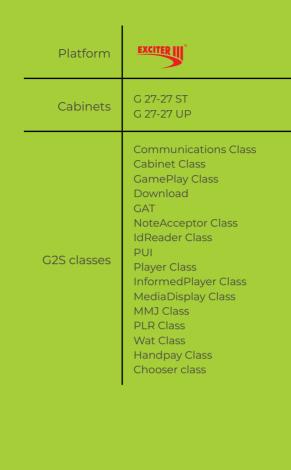

#### **AVAILABLE PANELS**

Premium Link is a jackpot system where EGT games from General, Power, Collection, Premier and older series like Vega Vision+ and Vega Vision can be linked together in order to participate in common mystery and symbol-driven progressive jackpots.

The Premium Link is based on Premium Progressive Controller (PPC) and Media Control Center (MCC) for visualization, and supports a mystery jackpot with up to 3 levels (Mini, Middle and Super), all of which are common for all games and denominations and fully customizable, including a setting for minimum bet requirement. The mystery jackpot values are accumulated on the grounds of stakes made on all machines participating in the jackpots and can be won randomly by each of them.

Premium Link supports symbol-driven jackpots, each with a maximum of 4 denominations and with its own independent settings. The accumulation is done on the grounds of stakes made during the games.

Gaming machines of other manufacturers also can be linked in order to participate in common mystery jackpots. For this purpose, each gaming machine has a special controller – Jackpot Interface Module (JIM). The collected jackpots are transferred to the gaming machines as Legacy bonuses via SAS Protocol.