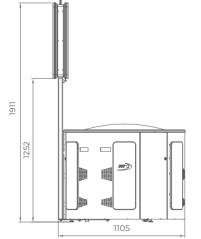

# 32-32 UP

- Two high-resolution 32" UHD 4K monitors
- Main display enhanced with advanced touchscreen functionality
- Overhead multimedia topper with a 32" UHD 4K monitor (optional)
- Frameless UHD 4K display delivering outstanding visual precision
- Sophisticated design with user-friendly ergonomics for ultimate comfort
- Large 15.6" display keyboard featuring touch haptic feedback, dynamic lighting, and wide, comfortable mechanical buttons for superior usability
- Ergonomically optimized key systems designed for intuitive and efficient operator use
- High-quality 2.1 DSP sound system for an immersive audio experience
- Dynamic and stylish LED lighting enhances the cabinet's visual appeal
- Dynamic RGB monitors backlight for customizable and immersive lighting effects
- Built-in USB A and USB C ports for fast charging
- Integrated Wireless Charger for effortless device charging
- Powered by the EXCITE W—a cutting-edge
  platform that delivers unmatched power and performance

- Two high-resolution 32" UHD 4K monitors
- Main display enhanced with advanced touchscreen functionality
- Overhead multimedia topper with a 32" UHD 4K monitor (optional)
- Frameless UHD 4K display delivering outstanding visual precision
- Sophisticated design with user-friendly ergonomics for ultimate comfort
- Large 15.6" display keyboard featuring touch haptic feedback, dynamic lighting, and wide, comfortable mechanical buttons for superior usability
- Ergonomically optimized key systems designed for intuitive and efficient operator use
- High-quality 2.1 DSP sound system for an immersive audio experience
- Dynamic and stylish LED lighting enhances the cabinet's visual appeal
- Dynamic RGB monitors backlight for customizable and immersive lighting effects
- Built-in USB A and USB C ports for fast charging
- Integrated Wireless Charger for effortless device charging
- Powered by the excited a cutting-edge platform that delivers unmatched power and performance