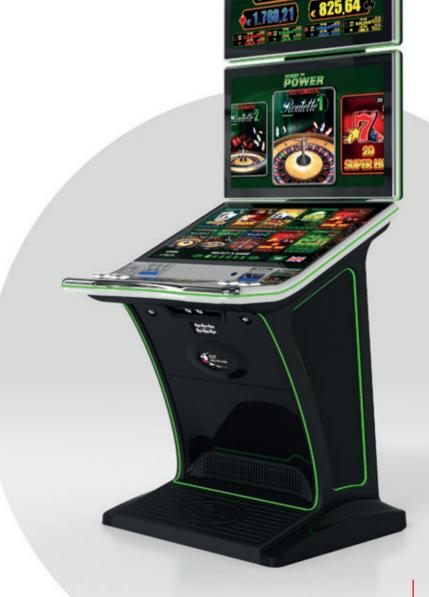

# 32-32 UP

- Two high-resolution 32" UHD 4K monitors
- Main display enhanced with advanced touchscreen functionality
- Overhead multimedia topper with a 32" UHD 4K monitor (optional)
- Frameless UHD 4K display delivering outstanding visual precision
- Sophisticated design with user-friendly ergonomics for ultimate comfort
- Large 15.6" display keyboard featuring touch haptic feedback, dynamic lighting, and wide, comfortable mechanical buttons for superior usability
- Ergonomically optimized key systems designed for intuitive and efficient operator use
- High-quality 2.1 DSP sound system for an immersive audio experience
- Dynamic and stylish LED lighting enhances the cabinet's visual appeal
- Dynamic RGB monitors backlight for customizable and immersive lighting effects
- Built-in USB A and USB C ports for fast charging
- Integrated Wireless Charger for effortless device charging
- Powered by the EXCITE W—a cutting-edge
  platform that delivers unmatched power and performance

- Two high-resolution 32" UHD 4K monitors
- Main display enhanced with advanced touchscreen functionality
- Overhead multimedia topper with a 32" UHD 4K monitor (optional)
- Frameless UHD 4K display delivering outstanding visual precision
- Sophisticated design with user-friendly ergonomics for ultimate comfort
- Large 15.6" display keyboard featuring touch haptic feedback, dynamic lighting, and wide, comfortable mechanical buttons for superior usability
- Ergonomically optimized key systems designed for intuitive and efficient operator use
- High-quality 2.1 DSP sound system for an immersive audio experience
- Dynamic and stylish LED lighting enhances the cabinet's visual appeal
- Dynamic RGB monitors backlight for customizable and immersive lighting effects
- Built-in USB A and USB C ports for fast charging
- Integrated Wireless Charger for effortless device charging
- Powered by the excited a cutting-edge platform that delivers unmatched power and performance