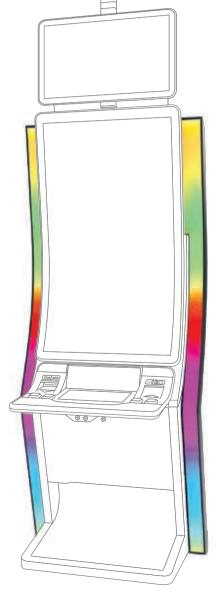

# 32-32 UP

- Two high-resolution 32" UHD 4K monitors
- Main display enhanced with advanced touchscreen functionality
- Overhead multimedia topper with a 32" UHD 4K monitor (optional)
- Frameless UHD 4K display delivering outstanding visual precision
- Sophisticated design with user-friendly ergonomics for ultimate comfort
- Large 15.6" display keyboard featuring touch haptic feedback, dynamic lighting, and wide, comfortable mechanical buttons for superior usability
- Ergonomically optimized key systems designed for intuitive and efficient operator use
- High-quality 2.1 DSP sound system for an immersive audio experience
- Dynamic and stylish LED lighting enhances the cabinet's visual appeal
- Dynamic RGB monitors backlight for customizable and immersive lighting effects
- Built-in USB A and USB C ports for fast charging
- Integrated Wireless Charger for effortless device charging
- Powered by the EXCITE W—a cutting-edge
  platform that delivers unmatched power and performance