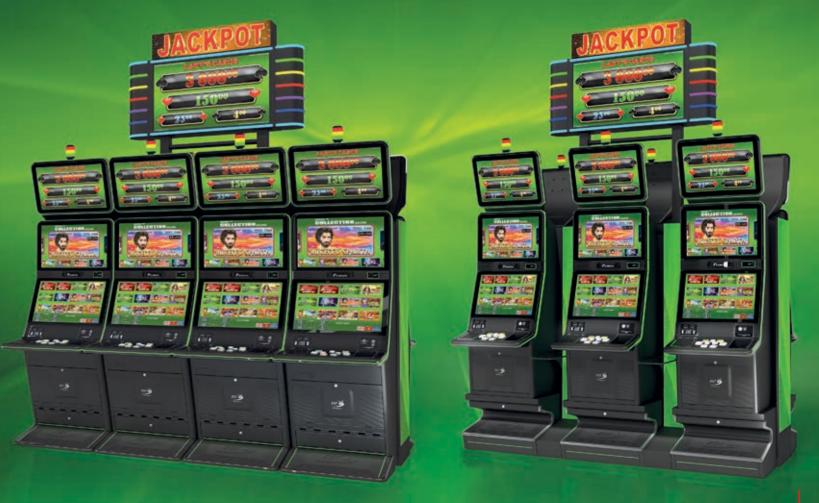

# 32-32 UP

- Two high-resolution 32" UHD 4K monitors
- Main display enhanced with advanced touchscreen functionality
- Overhead multimedia topper with a 32" UHD 4K monitor (optional)
- Frameless UHD 4K display delivering outstanding visual precision
- Sophisticated design with user-friendly ergonomics for ultimate comfort
- Large 15.6" display keyboard featuring touch haptic feedback, dynamic lighting, and wide, comfortable mechanical buttons for superior usability
- Ergonomically optimized key systems designed for intuitive and efficient operator use
- High-quality 2.1 DSP sound system for an immersive audio experience
- Dynamic and stylish LED lighting enhances the cabinet's visual appeal
- Dynamic RGB monitors backlight for customizable and immersive lighting effects
- Built-in USB A and USB C ports for fast charging
- Integrated Wireless Charger for effortless device charging
- Powered by the EXCITE W—a cutting-edge
  platform that delivers unmatched power and performance

- Two high-resolution 32" UHD 4K monitors
- Main display enhanced with advanced touchscreen functionality
- Overhead multimedia topper with a 32" UHD 4K monitor (optional)
- Frameless UHD 4K display delivering outstanding visual precision
- Sophisticated design with user-friendly ergonomics for ultimate comfort
- Large 15.6" display keyboard featuring touch haptic feedback, dynamic lighting, and wide, comfortable mechanical buttons for superior usability
- Ergonomically optimized key systems designed for intuitive and efficient operator use
- High-quality 2.1 DSP sound system for an immersive audio experience
- Dynamic and stylish LED lighting enhances the cabinet's visual appeal
- Dynamic RGB monitors backlight for customizable and immersive lighting effects
- Built-in USB A and USB C ports for fast charging
- Integrated Wireless Charger for effortless device charging
- Powered by the excited a cutting-edge platform that delivers unmatched power and performance