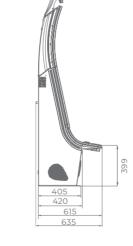

by the **Excite III** and **Excite IV** platforms



| e |
|---|
|   |
|   |





Multimedia topper (optional)



Dynamic touch keyboard

## G 50 J1 ST



# G 50 J2 UP



- A 50" portrait-oriented J-curved display with integrated touch screen for greater interactivity
- Overhead multimedia topper with a 27" monitor (optional)
- Frameless HD display with exceptional visual clarity
- Exquisite design and ergonomic features, ensuring maximum comfort
- Wide and convenient keyboard with dynamic touch display and electromechanical buttons
- Specially designed key systems for more ease of use by an operator
- High-quality stereo sound system
- Ambient, attractive LED illumination alongside the cabinet
- Built-in USB port for fast charging
- Powered by the **Excite** and **Excite** v platforms









Multimedia topper (optional)

Dynamic touch keyboard

- A 50" portrait-oriented J-curved display with integrated touch screen for greater interactivity
- Overhead multimedia topper with a 27" monitor (optional)
- Frameless HD display with exceptional visual clarity
- Exquisite design and ergonomic features, ensuring maximum comfort
- Wide and convenient keyboard with dynamic touch display and electromechanical buttons
- Specially designed key systems for more ease of use by an operator
- High-quality stereo sound system
- Ambient, attractive LED illumination alongside the cabinet
- Built-in USB port for fast charging
- Powered by the **Excite III** and **Excite IV** platforms









Multimedia topper (optional)

Dynamic touch keyboard

### G 50 J2 ST



# G 50 C UP



- A 50" portr