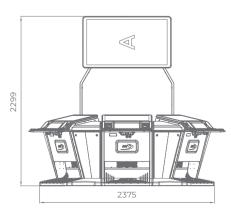

# G R6 C

"G R6 C" series roulettes are the next-generation level of products. The exquisite, modern design with 27" HD monitors present a contemporary solution for the casino around the world. Supporting all the HD multi games produced by EGT, this product can be easily turned from ± classic roulette game into a hybrid gaming machine with many slots, cards, and dice games.

- 6 x 27" Full HD Touch Screen play stations and 12° monitor angle for the best player experience
- 6 x Middle connections with sleek design
- Integrated EGT Automatic Roulette Center unit
- New dome design for better player visibility
- Different keyboard options are available (6 or 13 electromechanical buttons are the options of the available keyboards)
- American roulette (Optional)
- Dynamic LED illuminations
- Dynamic "in-game" sound effects
- Full HD live-stream camera
- Play stations can be linked to additional EGT Automated Roulette
- 50" Dual Display visualization (Optional)
- Bill validator (Optional) & USB charger;
- Ticket printer device (Optional).