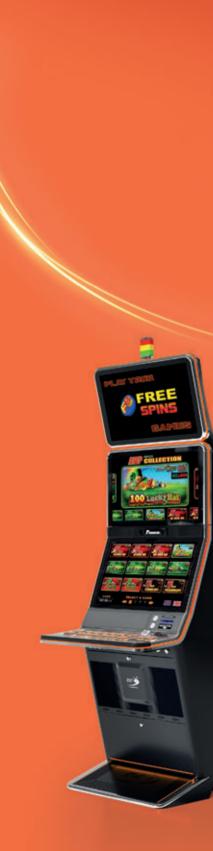

### GENERAL CABINETS

## G 50-50 C VIP

- Two 50" frameless HD displays with exceptional visual clarity
- Exquisite design and ergonomic features, ensuring maximum comfort
- Wide and convenient keyboard with dynamic touch display and electromechanical buttons
- Specially designed key systems for more ease of use by an operator
- High-quality stereo sound system
- Ambient, attractive LED illumination alongside the cabinet
- Built-in USB port for fast charging
- Powered by the **Exciter** and **Exciter** and **Exciter**