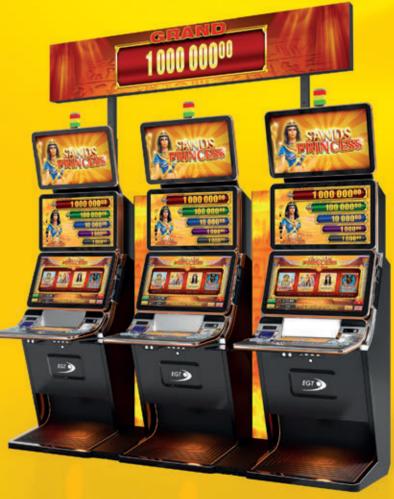

32

5.02

Sands Princess welcomes you to the kingdom of Egypt. Embark on a quest to find the numerous treasures hidden in her domain, meet pharaohs and queens. EGT's new 5-level progressive jackpot offers the chance to win big, while enjoying this classic theme.

As you tread the sands of the Pharaoh's Desert or take on different adventures with the Egyptian Tale and Sands Spirit games – all of 5 reels and 25/50 lines, always expect surprises. Should you come across at least 5 scarab symbols, a Sands Princess feature is triggered and you may win the non-progressive Mini and Minor or the Maxi progressive level are all stand-alone. The most ambitious explorers of the Sands Princess' kingdom may even reach the two linked progressive levels (Grand and Major) that will turn every sand grain into silver and gold.

Housed in a variety of cabinets, the Sands Princess features a userselectable multi-denomination. Players may win a few or even all of the jackpot levels with any bet they make and will also be pleasantly surprised by the Free Spins bonus, accompanying their journey in Egypt.