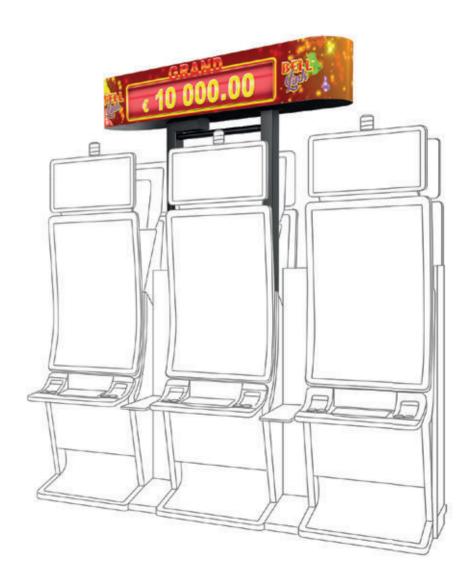

# GLORIOUS

Bell Link has 4 exciting levels, of which the Grand and Major are progressive and common for all games and bets (Linked, Progressive), while the Minor and Mini levels are fixed and change their values according to different denominations. Minor and Mini jackpot bells are purple and blue and can be won multiple times during the Bell Link bonus; the Grand and Major levels can be attained that way too, as well as with any bet that brings a green bell or a trio of festive red bells that signal the win of the highest Grand.

Jackpot

Bell Link

Gaming Platform

16

Multi-level progressive jackpot EXCITER III EXCITER IV SAS Protocol SAS 6.02

The Bell Link bonus is a thrill ride for every player, every bell you collect resets your free spin counter, giving away credits and activating multipliers or

Another special bell is the Reels Boost that can

Ready to ring the Bell?

LED PANEL CIRCLE Large & Small

L LED PANEL DED - SMALL Single-sided

L LED PANEL - LARGE Single-sided

L LED PANEL - SMALL Single-sided

BOW PANEL

EGT

Discover the fresh interface of the new Bell Link Boost jackpot, where an array of six thrilling games can transform every moment into a chance to win big. Be on the lookout for the Boost feature that will amplify the amount of the Major and Grand jackpots, fulfilling your gaming wishes. Get ready to elevate your gaming experience to new heights with Bell Link Boost.