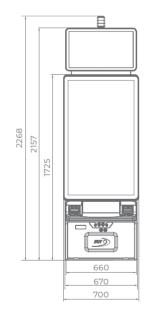

## G 50-50 C VIP

- Two 50" frameless HD displays with exceptional visual clarity
- Exquisite design and ergonomic features, ensuring maximum comfort
- Wide and convenient keyboard with dynamic touch display and electromechanical buttons
- Specially designed key systems for more ease of use by an operator
- High-quality stereo sound system
- Ambient, attractive LED illumination alongside the cabinet
- Built-in USB port for fast charging
- Powered by the **Exciter** and **Exciter** and **Exciter**