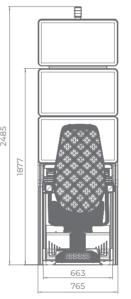

## G 50-50 C VIP

- Two 50" frameless HD displays with exceptional visual clarity
- Exquisite design and ergonomic features, ensuring maximum comfort
- Wide and convenient keyboard with dynamic touch display and electromechanical buttons
- Specially designed key systems for more ease of use by an operator
- High-quality stereo sound system
- Ambient, attractive LED illumination alongside the cabinet
- Built-in USB port for fast charging
- Powered by the **Exciter** and **Exciter** and **Exciter**

### Comfortable multimedia chair that includes:

- High-quality stereo sound speakers
- Sound volume control
- The functions: Start, Auto Play, Select Game, Gamble, Take Win, Select Bet and Lines

#### Dynamic touch keyboard