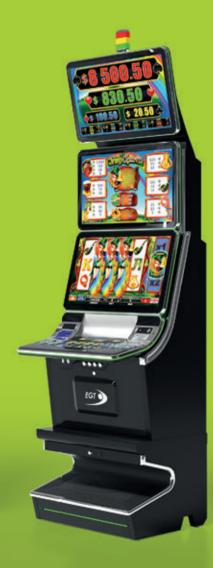

The High Cash jackpot series keeps the players brimming with anticipation. The Mini and Minor (non-progressive, stand-alone) and Major and Grand (linked, progressive) levels accumulate their power from the gorgeous single games that engulf you in a fantastic journey.

It only gets better: when you get three scatter symbols, they will trigger free spins and additional surprises. The jackpots may drop with any bet. As soon as the respin feature comes to action and a main character fills all the reels, one of the Mini, Minor, Major, or Grand vaults opens.

You can also access them with the special pick-up bonus that lays out 12 magic balls before you. Choose wisely, as three collected symbols of a kind will make one of the jackpots entirely yours.