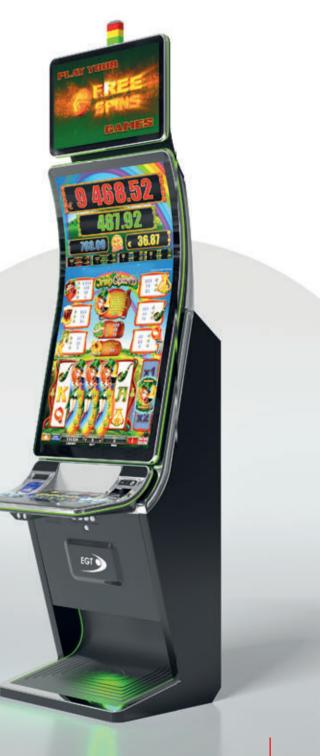

# G 50 V ST

- A 50" portrait-oriented straight display with integrated touch screen for greater interactivity
- Overhead multimedia topper with a 27" monitor (optional)
- Frameless HD display with exceptional visual clarity
- Exquisite design and ergonomic features, ensuring maximum comfort
- Wide and convenient keyboard with dynamic touch display and electromechanical buttons
- Specially designed key systems for more ease of use by an operator
- High-quality stereo sound system
- Ambient, attractive LED illumination alongside the cabinet
- Built-in USB port for fast charging
- Powered by the **Exciter** and **Exciter** and **exciter**