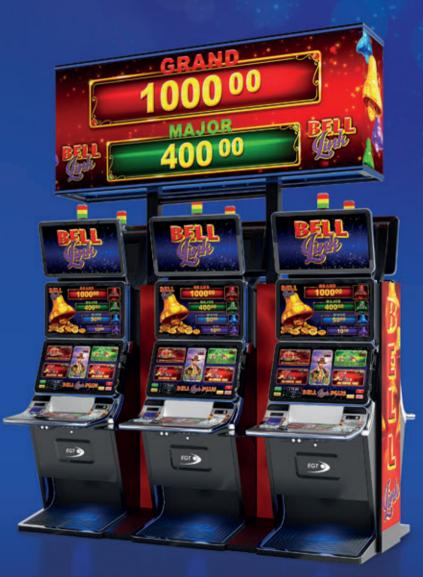

# GLORIOUS

Bell Link has 4 exciting levels, of which the Grand and Major are progressive and common for all games and bets (Linked, Progressive), while the Minor and Mini levels are fixed and change their values according to different denominations. Minor and Mini jackpot bells are purple and blue and can be won multiple times during the Bell Link bonus; the Grand and Major levels can be attained that way too, as well as with any bet that brings a green bell or a trio of festive red bells that signal the win of the highest Grand.

#### AVAILABLE CABINETS All cabinets of the series:

Jackpot

Bell Link

Gaming Platform

16

Multi-level progressive jackpot EXCITER III EXCITER IV SAS Protocol SAS 6.02

The Bell Link bonus is a thrill ride for every player, every bell you collect resets your free spin counter, giving away credits and activating multipliers or

Another special bell is the Reels Boost that can

Ready to ring the Bell?

LED PANEL CIRCLE Large & Small

L LED PANEL DED - SMALL Single-sided

L LED PANEL - LARGE Single-sided

L LED PANEL - SMALL Single-sided

BOW PANEL

EGT

Discover the fresh interface of the new Bell Link Boost jackpot, where an array of six thrilling games can transform every moment into a chance to win big. Be on the lookout for the Boost feature that will amplify the amount of the Major and Grand jackpots, fulfilling your gaming wishes. Get ready to elevate your gaming experience to new heights with Bell Link Boost.