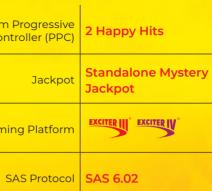

The 2 Happy Hits series is a standalone mystery jackpot of 2 progressive levels – Major and Grand, that may be hit at random with any bet. The players anticipate them greatly as they have a hint as to when these jackpots are expected to drop. The "Must hit by" field shows the accumulated value before which each jackpot is sure to grant its riches.