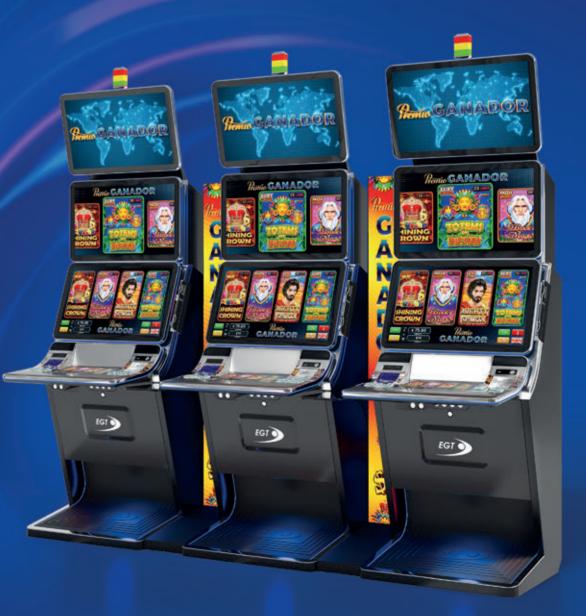

### GENERAL CABINETS

## G 50-50 C VIP

- Two 50" frameless HD displays with exceptional visual clarity
- Exquisite design and ergonomic features, ensuring maximum comfort
- Wide and convenient keyboard with dynamic touch display and electromechanical buttons
- Specially designed key systems for more ease of use by an operator
- High-quality stereo sound system
- Ambient, attractive LED illumination alongside the cabinet
- Built-in USB port for fast charging
- Powered by the **Exciter** and **Exciter** and **Exciter**

# G 55 J1 VIP

- 55" J-curved frameless HD display with exceptional visual clarity
- Exquisite design and ergonomic features, ensuring maximum comfort
- Wide and convenient keyboard with dynamic touch display and electromechanical buttons
- Specially designed key systems for more ease of use by an operator
- High-quality stereo sound system
- Ambient, attractive LED illumination alongside the cabinet
- Built-in USB port for fast charging
- Powered by the **ExciteR** and **ExciteR** and **ExciteR**

# G 55 C VIP

- 55" curved frameless HD display with exceptional visual clarity
- Integrated touchscreen
- Exquisite design and ergonomic features, ensuring maximum comfort
- Wide and convenient keyboard with dynamic touch display and electromechanical buttons
- Specially designed key systems for more ease of use by an operator
- High-quality stereo sound system
- Ambient, attractive LED illumination alongside the cabinet
- Built-in USB port for fast charging
- Powered by the **Exciter** and **Exciter** and **Exciter**