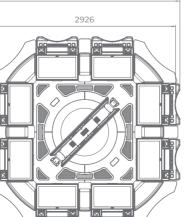

# G R6 C

"G R6 C" series roulettes are the next-generation level of products. The exquisite, modern design with 27" HD monitors present a contemporary solution for the casino around the world. Supporting all the HD multi games produced by EGT, this product can be easily turned from ± classic roulette game into a hybrid gaming machine with many slots, cards, and dice games.

- 6 x 27" Full HD Touch Screen play stations and 12° monitor angle for the best player experience
- 6 x Middle connections with sleek design
- Integrated EGT Automatic Roulette Center unit
- New dome design for better player visibility
- Different keyboard options are available (6 or 13 electromechanical buttons are the options of the available keyboards)
- American roulette (Optional)
- Dynamic LED illuminations
- Dynamic "in-game" sound effects
- Full HD live-stream camera
- Play stations can be linked to additional EGT Automated Roulette
- 50" Dual Display visualization (Optional)
- Bill validator (Optional) & USB charger;
- Ticket printer device (Optional).