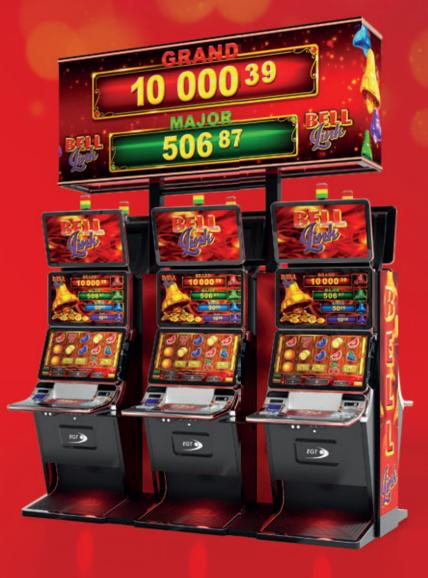

# GLORIOUS

Bell Link has 4 exciting levels, of which the Grand and Major are progressive and common for all games and bets (Linked, Progressive), while the Minor and Mini levels are fixed and change their values according to different denominations. Minor and Mini jackpot bells are purple and blue and can be won multiple times during the Bell Link bonus; the Grand and Major levels can be attained that way too, as well as with any bet that brings a green bell or a trio of festive red bells that signal the win of the highest Grand.