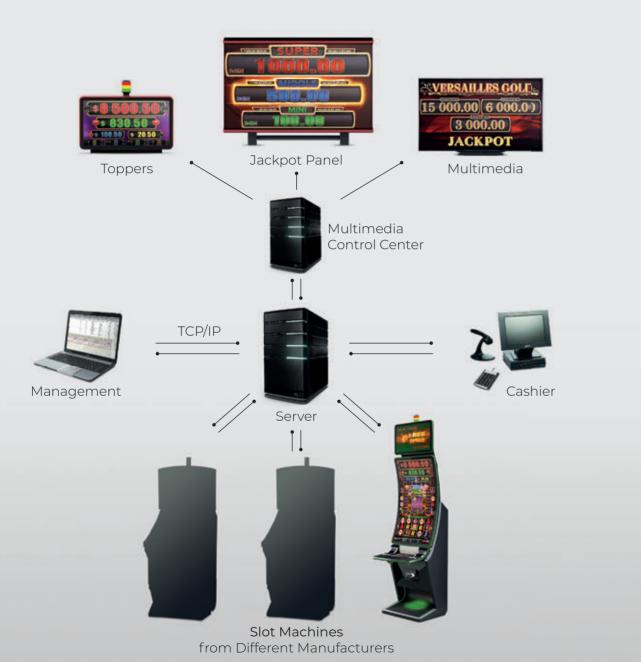

\$ 100.50 \$ 20.50 G 🔶s 830.50 es 830.50 EGT )

Premium Link is a jackpot system where EGT games from General, Power, Collection, Premier and older series like Vega Vision+ and Vega Vision can be linked together in order to participate in common mystery and symbol-driven progressive jackpots.

The Premium Link is based on Premium Progressive Controller (PPC) and Media Control Center (MCC) for visualization, and supports a mystery jackpot with up to 3 levels (Mini, Middle and Super), all of which are common for all games and denominations and fully customizable, including a setting for minimum bet requirement. The mystery jackpot values are accumulated on the grounds of stakes made on all machines participating in the jackpots and can be won randomly by each of them.

Premium Link supports symbol-driven jackpots, each with a maximum of 4 denominations and with its own independent settings. The accumulation is done on the grounds of stakes made during the games.

Gaming machines of other manufacturers also can be linked in order to participate in common mystery jackpots. For this purpose, each gaming machine has a special controller – Jackpot Interface Module (JIM). The collected jackpots are transferred to the gaming machines as Legacy bonuses via SAS Protocol.