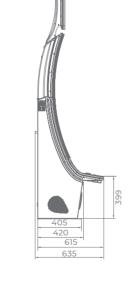

## G 50-50 C VIP

- Two 50" frameless HD displays with exceptional visual clarity
- Exquisite design and ergonomic features, ensuring maximum comfort
- Wide and convenient keyboard with dynamic touch display and electromechanical buttons
- Specially designed key systems for more ease of use by an operator
- High-quality stereo sound system
- Ambient, attractive LED illumination alongside the cabinet
- Built-in USB port for fast charging
- Powered by the **Exciter** and **Exciter** and **Exciter**