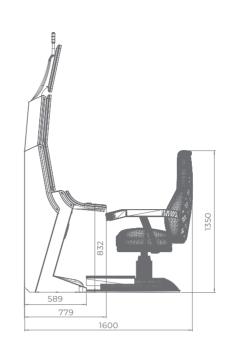

## G 50-50 C VIP

- Two 50" frameless HD displays with exceptional visual clarity
- Exquisite design and ergonomic features, ensuring maximum comfort
- Wide and convenient keyboard with dynamic touch display and electromechanical buttons
- Specially designed key systems for more ease of use by an operator
- High-quality stereo sound system
- Ambient, attractive LED illumination alongside the cabinet
- Built-in USB port for fast charging
- Powered by the **Exciter** and **Exciter** and **Exciter**

### Comfortable multimedia chair that includes:

- High-quality stereo sound speakers
- Sound volume control
- The functions: Start, Auto Play, Select Game, Gamble, Take Win, Select Bet and Lines

#### Dynamic touch keyboard