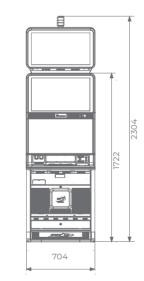

## G 50-50 C VIP

- Two 50" frameless HD displays with exceptional visual clarity
- Exquisite design and ergonomic features, ensuring maximum comfort
- Wide and convenient keyboard with dynamic touch display and electromechanical buttons
- Specially designed key systems for more ease of use by an operator
- High-quality stereo sound system
- Ambient, attractive LED illumination alongside the cabinet
- Built-in USB port for fast charging
- Powered by the **Exciter** and **Exciter** and **Exciter**

### Comfortable multimedia chair that includes:

- High-quality stereo sound speakers
- Sound volume control
- The functions: Start, Auto Play, Select Game, Gamble, Take Win, Select Bet and Lines

#### Dynamic touch keyboard