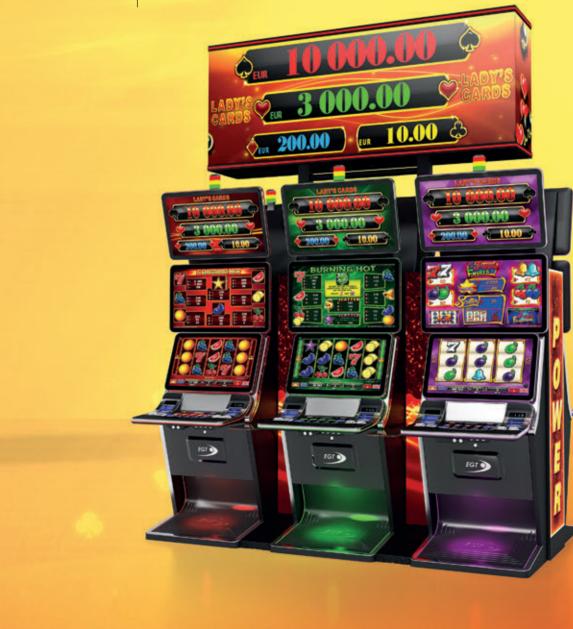

Each of the Lady's Cards four jackpot levels can be won through the special Lady's Cards bonus game which can be triggered randomly at the end of each of the base games. When the Lady's Cards bonus is triggered, 12 cards appear on the screen, the player chooses which ones to reveal, and when he collects 3 cards with the same suit, he wins the corresponding jackpot level – Clubs, Diamonds, Hearts or Spades. The player may win any of the four jackpot levels without having to play the maximum bet. However, the higher the bet, the greater the chance to trigger the bonus and win the highest level.

> AVAILABLE MULTIGAMES All multigames of the series:

**AVAILABLE CABINETS** All cabinets of the series:

GENERAL

REAMONE

PRINT NOONB

GENTERAL

DLLEGTION

Lady's Cards jackpot is designed for players who enjoy the added value of mystery progressive jackpots on their well-known and favorite games.

The bank of gaming machines with Lady's Cards jackpot can be individually customized through a selection of maximum bet, denominations, and jackpot values in order to satisfy the specific requirements of the players.

In addition, gaming machines of other manufacturers can be connected to the Lady's Cards jackpot system via SAS Protocol through a special controller (Premium Adapter).

The player picks cards in order to collect 3 of the same suit and to win the corresponding jackpot level.

The Lady's Cards themed progressive meters complement the games with the branded jackpot concept.