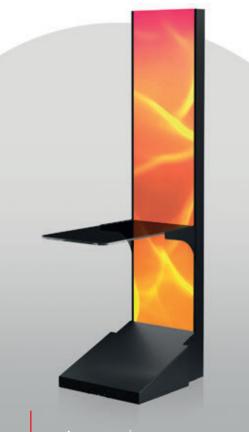

#### AVAILABLE JACKPOT PANELS

| GENERAL BIG LED<br>PANEL                                      | GENERAL LED PANEL<br>ROUNDED- LARGE<br>Double & Single-sided | GENERAL LED PANEL<br>OVAL<br>Big & Small |
|---------------------------------------------------------------|--------------------------------------------------------------|------------------------------------------|
| GENERAL SMALL LED<br>PANEL                                    | GENERAL LED PANEL<br>FLAT - LARGE<br>Double & Single-sided   | RAINBOW PANEL                            |
| GENERAL LED PANEL<br>ROUNDED - SMALL<br>Double & Single-sided | GENERAL LED PANEL<br>FLAT - SMALL<br>Double & Single-sided   | LED PANEL CIRCLE<br>Large & Small        |