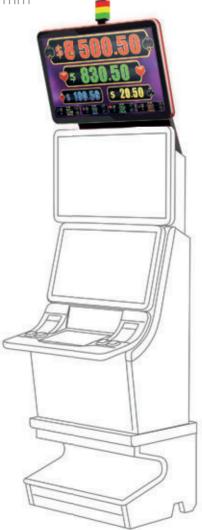

## G 50-50 C VIP

- Two 50" frameless HD displays with exceptional visual clarity
- Exquisite design and ergonomic features, ensuring maximum comfort
- Wide and convenient keyboard with dynamic touch display and electromechanical buttons
- Specially designed key systems for more ease of use by an operator
- High-quality stereo sound system
- Ambient, attractive LED illumination alongside the cabinet
- Built-in USB port for fast charging
- Powered by the **Exciter** and **Exciter** and **Exciter**