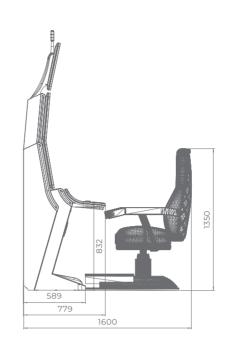

## G 50-50 C VIP

- Two 50" frameless HD displays with exceptional visual clarity
- Exquisite design and ergonomic features, ensuring maximum comfort
- Wide and convenient keyboard with dynamic touch display and electromechanical buttons
- Specially designed key systems for more ease of use by an operator
- High-quality stereo sound system
- Ambient, attractive LED illumination alongside the cabinet
- Built-in USB port for fast charging
- Powered by the **Exciter** and **Exciter** and **Exciter**