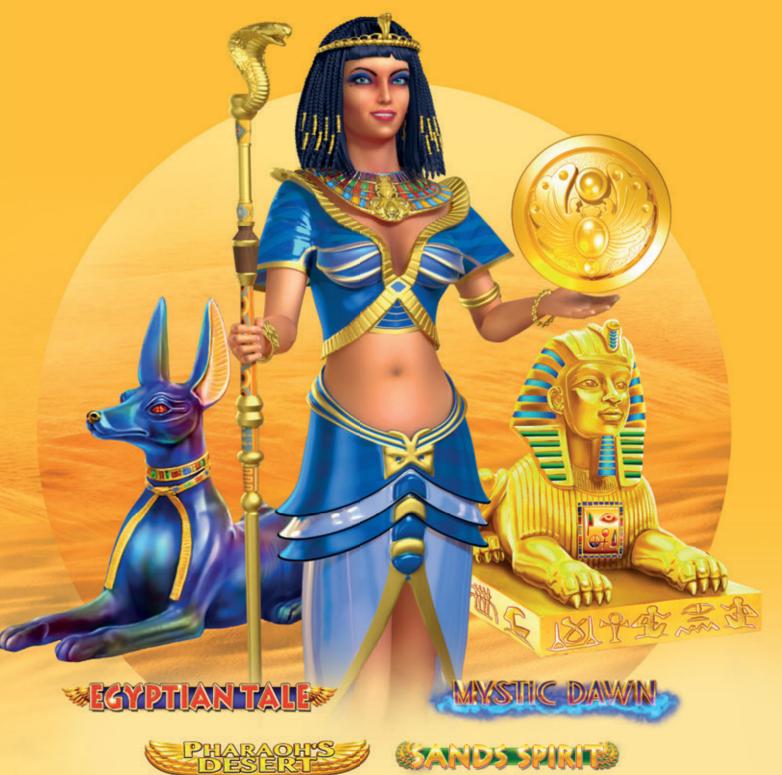

32

5.02

Sands Princess welcomes you to the kingdom of Egypt. Embark on a quest to find the numerous treasures hidden in her domain, meet pharaohs and queens. EGT's new 5-level progressive jackpot offers the chance to win big, while enjoying this classic theme.

As you tread the sands of the Pharaoh's Desert or take on different adventures with the Egyptian Tale and Sands Spirit games – all of 5 reels and 25/50 lines, always expect surprises. Should you come across at least 5 scarab symbols, a Sands Princess feature is triggered and you may win the non-progressive Mini and Minor or the Maxi progressive level are all stand-alone. The most ambitious explorers of the Sands Princess' kingdom may even reach the two linked progressive levels (Grand and Major) that will turn every sand grain into silver and gold.