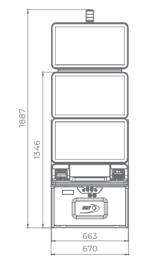

## G 50-50 C VIP

- Two 50" frameless HD displays with exceptional visual clarity
- Exquisite design and ergonomic features, ensuring maximum comfort
- Wide and convenient keyboard with dynamic touch display and electromechanical buttons
- Specially designed key systems for more ease of use by an operator
- High-quality stereo sound system
- Ambient, attractive LED illumination alongside the cabinet
- Built-in USB port for fast charging
- Powered by the **Exciter** and **Exciter** and **Exciter**