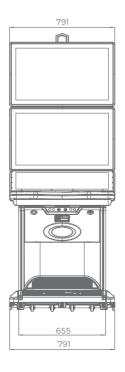

# GS 32-32

- A high-resolution 32" main monitor with integrated touch screen and a 32" upper widescreen display
- Easy integration into roulettes, roulette groups, etc.
- Ergonomic features, ensuring maximum comfort for the players
- Wide and convenient keyboard with dynamic touch display and electromechanical buttons
- Specially designed for more ease of use
- High-quality stereo sound system
- Ambient, attractive LED illumination alongside the cabinet
- Built-in USB port for fast charging
- Powered by the Exciter IV platform

655

791

#### Peripheral devices:

- Bill validator (optional)
- Ticket printer(optional)