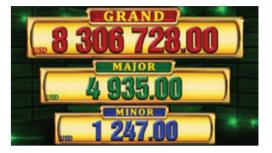

The 2 Happy Hits series is a standalone mystery jackpot of 2 progressive levels – Major and Grand, that may be hit at random with any bet. The players anticipate them greatly as they have a hint as to when these jackpots are expected to drop. The "Must hit by" field shows the accumulated value before which each jackpot is sure to grant its riches.