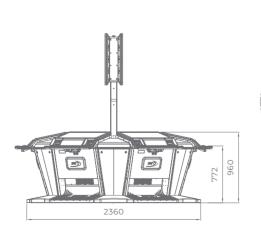

# G R6 C

"G R6 C" series roulettes are the next-generation level of products. The exquisite, modern design with 27" HD monitors present a contemporary solution for the casino around the world. Supporting all the HD multi games produced by EGT, this product can be easily turned from ± classic roulette game into a hybrid gaming machine with many slots, cards, and dice games.

- 6 x 27" Full HD Touch Screen play stations and 12° monitor angle for the best player experience
- 6 x Middle connections with sleek design
- Integrated EGT Automatic Roulette Center unit
- New dome design for better player visibility
- Different keyboard options are available (6 or 13 electromechanical buttons are the options of the available keyboards)
- American roulette (Optional)
- Dynamic LED illuminations
- Dynamic "in-game" sound effects
- Full HD live-stream camera
- Play stations can be linked to additional EGT Automated Roulette
- 50" Dual Display visualization (Optional)
- Bill validator (Optional) & USB charger;
- Ticket printer device (Optional).