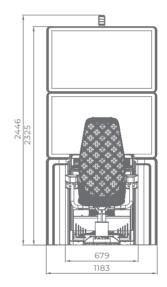

### GENERAL CABINETS

## G 50-50 C VIP

- Two 50" frameless HD displays with exceptional visual clarity
- Exquisite design and ergonomic features, ensuring maximum comfort
- Wide and convenient keyboard with dynamic touch display and electromechanical buttons
- Specially designed key systems for more ease of use by an operator
- High-quality stereo sound system
- Ambient, attractive LED illumination alongside the cabinet
- Built-in USB port for fast charging
- Powered by the **Exciter** and **Exciter** and **Exciter**