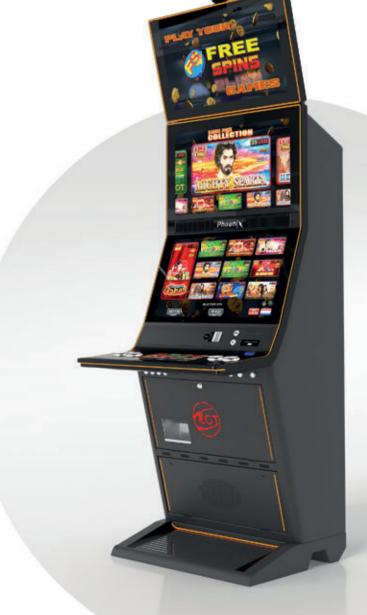

## **MULTIPLAYER** TERMINALS & ROULETTES

# GS Series

Experience the pinnacle of gaming luxury with the GS series. The Ultimate GS 32 T boasts a frameless 32" display and modular construction for endless configurations. Engage directly with gameplay using the integrated touch screen of the GS 32-32, while the GS 32-32-32 elevates multiplayer immersion with three dynamic monitors.

# GS 32 T

- Exquisite design with a frameless 32" display that reproduces pictures with exceptional clarity
- Modular construction, allowing many possible configurations
- Easy integration into roulettes, roulette groups, etc.
- Ergonomic features, ensuring maximum comfort for the players
- Different keyboard options are available (6 or 13 electromechanical buttons are the options of the available keyboards);
- Specially designed for more ease of use
- High-quality stereo sound system
- Ambient, attractive LED illumination alongside the cabinet
- Built-in USB port for fast charging