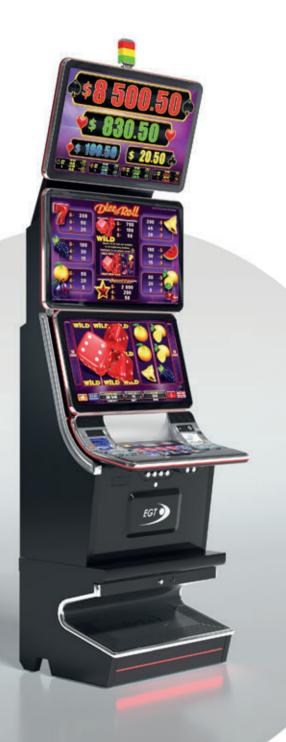

\$ 100.50 \$ 20.50 G 🔶s 830.50 es 830.50 EGT )

Premium Link is a jackpot system where EGT games from General, Power, Collection, Premier and older series like Vega Vision+ and Vega Vision can be linked together in order to participate in common mystery and symbol-driven progressive jackpots.