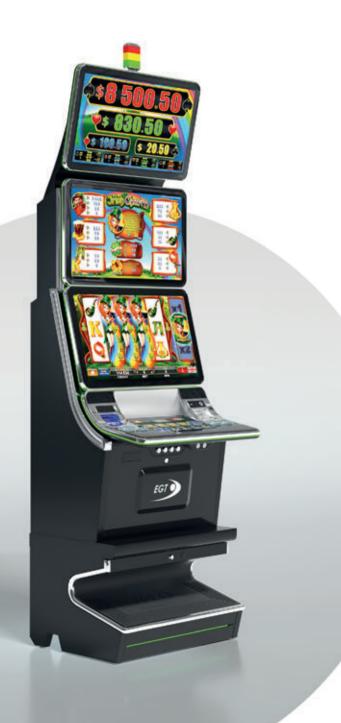

ms









Multimedia topper (optional)

Dynamic touch keyboard

- A high-resolution 27" main monitor with integrated touch screen and a 32" upper widescreen display
- Overhead multimedia topper with a 32" monitor (optional)
- Frameless HD display with exceptional visual clarity
- Exquisite design and ergonomic features, ensuring maximum comfort
- Wide and convenient keyboard with dynamic touch display and electromechanical buttons
- Specially designed key systems for more ease of use by an operator
- High-quality stereo sound system
- Ambient, attractive LED illumination alongside the cabinet
- Built-in USB port for fast charging
- Powered by the **EXCITER III** and **EXCITER III** platforms







Multimedia topper (optional)



Dynamic touch keyboard

### G 27-32 ST



### G 27-27 UP



- Two high-resolution 27" widescreen monitors
- Touch screen equipped on the main display
- Overhead multimedia topper with a 27" monitor (optional)
- Frameless HD display with exceptional visual clarity
- Exquisite design and ergonomic features, ensuring maximum comfort
- Wide and convenient keyboard with dynamic touch display and electromechanical buttons
- Specially designed key systems for more ease of use by an operator
- High-quality stereo sound system
- Ambient, attractive LED illumination alongside the cabinet
- Built-in USB port for fast charging
- Powered by the **ExciteR III** and **ExciteR IV** platforms









Multimedia topper (optional)

Dynamic touch keyboard

- Two high-resolution 27" widescreen monitors
- Touch screen equipped on the main display
- Overhead multimedi