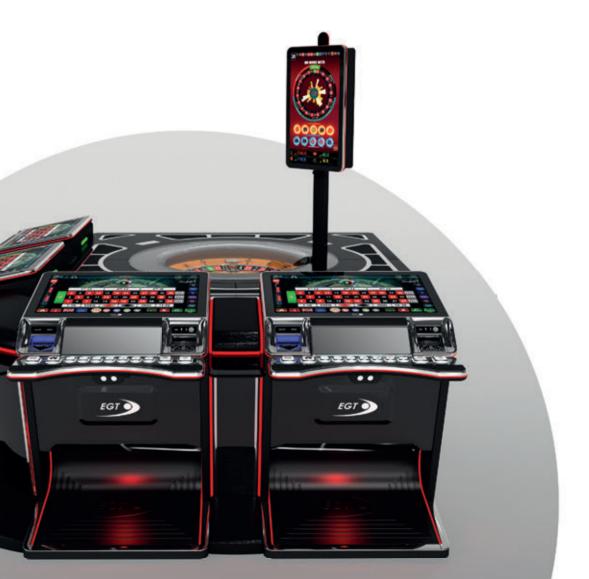

# G R6 C

"G R6 C" series roulettes are the next-generation level of products. The exquisite, modern design with 27" HD monitors present a contemporary solution for the casino around the world. Supporting all the HD multi games produced by EGT, this product can be easily turned from ± classic roulette game into a hybrid gaming machine with many slots, cards, and dice games.

- 6 x 27" Full HD Touch Screen play stations and 12° monitor angle for the best player experience
- 6 x Middle connections with sleek design
- Integrated EGT Automatic Roulette Center unit
- New dome design for better player visibility
- Different keyboard options are available (6 or 13 electromechanical buttons are the options of the available keyboards)
- American roulette (Optional)
- Dynamic LED illuminations
- Dynamic "in-game" sound effects
- Full HD live-stream camera
- Play stations can be linked to additional EGT Automated Roulette
- 50" Dual Display visualization (Optional)
- Bill validator (Optional) & USB charger;
- Ticket printer device (Optional).