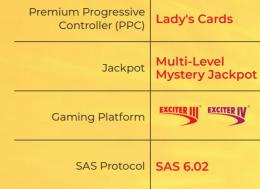

Each of the Lady's Cards four jackpot levels can be won through the special Lady's Cards bonus game which can be triggered randomly at the end of each of the base games. When the Lady's Cards bonus is triggered, 12 cards appear on the screen, the player chooses which ones to reveal, and when he collects 3 cards with the same suit, he wins the corresponding jackpot level – Clubs, Diamonds, Hearts or Spades. The player may win any of the four jackpot levels without having to play the maximum bet. However, the higher the bet, the greater the chance to trigger the bonus and win the highest level.

> AVAILABLE MULTIGAMES All multigames of the series:

**AVAILABLE CABINETS** All cabinets of the series:

GENERAL

REAMONE

PRINT NOONB

GENTERAL

DLLEGTION

Lady's Cards jackpot is designed for players who enjoy the added value of mystery progressive jackpots on their well-known and favorite games.

The bank of gaming machines with Lady's Cards jackpot can be individually customized through a selection of maximum bet, denominations, and jackpot values in order to satisfy the specific requirements of the players.

In addition, gaming machines of other manufacturers can be connected to the Lady's Cards jackpot system via SAS Protocol through a special controller (Premium Adapter).

The player picks cards in order to collect 3 of the same suit and to win the corresponding jackpot level.

The Lady's Cards themed progressive meters complement the games with the branded jackpot concept.