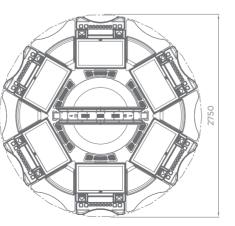

# GR8SQ

"G R8 SQ" is the latest representative of our nextgeneration of products. The exquisite, modern design with 27" HD monitors presents a contemporary solution for casinos worldwide.

• 8 x 27" Full HD Touch Screen play stations and 12° monitor angle for the best player experience

- 8 x Middle connections (4 x Straight and 4 x 90 degrees connections) with sleek design
- Integrated EGT Automatic Roulette Center unit
- New dome design for better player's visibility
- Different keyboard options are available (6 or 13 electromechanical buttons are the options of the available keyboards)
- American roulette (Optional)
- Dynamic LED illuminations
- Dynamic "in-game" sound effects
- Full HD live-stream camera
- Play stations can be linked to additional EGT Automated Roulette

by EGT, this product can be easily turned from a classic roulette game into a hybrid gaming machine with many slots, cards, and dice games.

Supporting all the HD multigame products produced

- 50" Four-sided Display visualization (Optional)
- 55" Dual Display visualization with an innovative lever locking mechanism for easier servicing (Optional)
- Bill validator (Optional) & USB charger
- Ticket printer device (Optional)