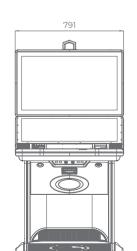

### GENERAL CABINETS

## G 50-50 C VIP

- Two 50" frameless HD displays with exceptional visual clarity
- Exquisite design and ergonomic features, ensuring maximum comfort
- Wide and convenient keyboard with dynamic touch display and electromechanical buttons
- Specially designed key systems for more ease of use by an operator
- High-quality stereo sound system
- Ambient, attractive LED illumination alongside the cabinet
- Built-in USB port for fast charging
- Powered by the **Exciter** and **Exciter** and **Exciter**