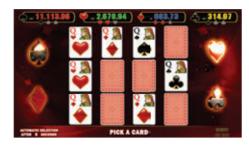

The Clubs, Diamonds, Hearts and Spades are the main characters of this four-level mystery progressive jackpot and their realm is the bonus game that triggers randomly and presents you with a pick field of 12 unrevealed cards. When they turn their face to you and after you collect three of the same suit, you will become the owner of the accumulated amount of the matching jackpot level.

You may win any level with any bet, and the higher the stakes, the higher the chances to hit the jackpot of the Spades.

Jackpot Feature screen

AVAILABLE MULTIGAMES All multigames of the series:

AVAILABLE CABINETS All cabinets of the series: