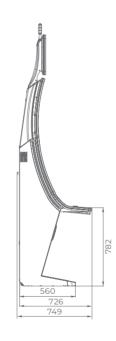

# G 55 J1 VIP

- 55" J-curved frameless HD display with exceptional visual clarity
- Exquisite design and ergonomic features, ensuring maximum comfort
- Wide and convenient keyboard with dynamic touch display and electromechanical buttons
- Specially designed key systems for more ease of use by an operator
- High-quality stereo sound system
- Ambient, attractive LED illumination alongside the cabinet
- Built-in USB port for fast charging
- Powered by the **ExciteR** and **ExciteR** and **ExciteR**