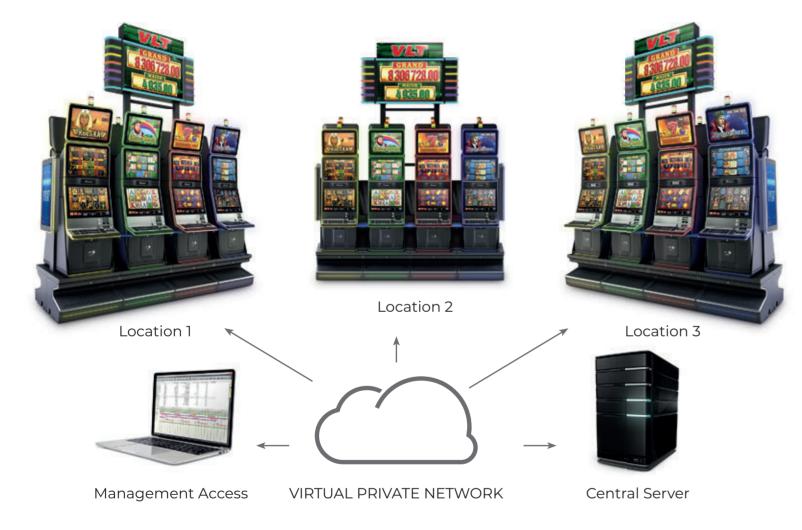

\$ 100.50 \$ 20.50 G 🔶s 830.50 es 830.50 EGT )

Premium Link is a jackpot system where EGT games from General, Power, Collection, Premier and older series like Vega Vision+ and Vega Vision can be linked together in order to participate in common mystery and symbol-driven progressive jackpots.

The Premium Link is based on Premium Progressive Controller (PPC) and Media Control Center (MCC) for visualization, and supports a mystery jackpot with up to 3 levels (Mini, Middle and Super), all of which are common for all games and denominations and fully customizable, including a setting for minimum bet requirement. The mystery jackpot values are accumulated on the grounds of stakes made on all machines participating in the jackpots and can be won randomly by each of them.

Premium Link supports symbol-driven jackpots, each with a maximum of 4 denominations and with its own independent settings. The accumulation is done on the grounds of stakes made during the games.

Gaming machines of other manufacturers also can be linked in order to participate in common mystery jackpots. For this purpose, each gaming machine has a special controller – Jackpot Interface Module (JIM). The collected jackpots are transferred to the gaming machines as Legacy bonuses via SAS Protocol.