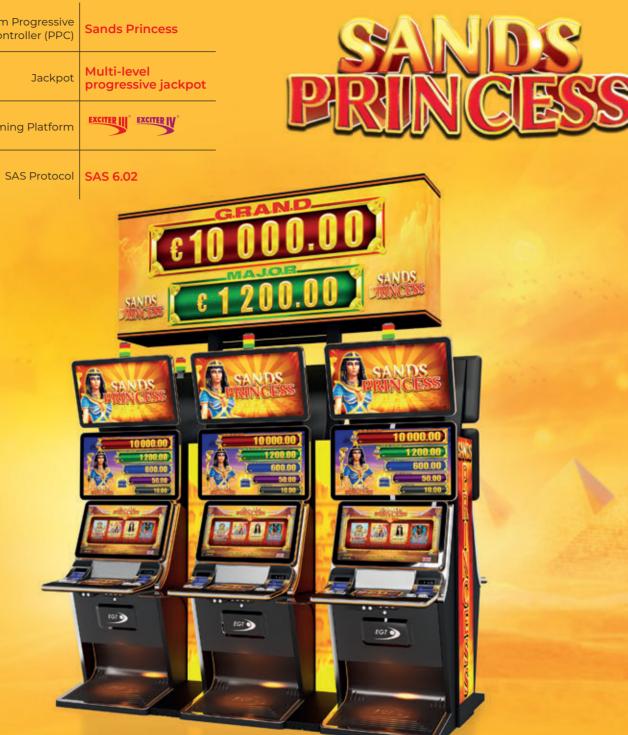

32

5.02

Sands Princess welcomes you to the kingdom of Egypt. Embark on a quest to find the numerous treasures hidden in her domain, meet pharaohs and queens. EGT's new 5-level progressive jackpot offers the chance to win big, while enjoying this classic theme.

As you tread the sands of the Pharaoh's Desert or take on different adventures with the Egyptian Tale and Sands Spirit games – all of 5 reels and 25/50 lines, always expect surprises. Should you come across at least 5 scarab symbols, a Sands Princess feature is triggered and you may win the non-progressive Mini and Minor or the Maxi progressive level are all stand-alone. The most ambitious explorers of the Sands Princess' kingdom may even reach the two linked progressive levels (Grand and Major) that will turn every sand grain into silver and gold.

Housed in a variety of cabinets, the Sands Princess features a userselectable multi-denomination. Players may win a few or even all of the jackpot levels with any bet they make and will also be pleasantly surprised by the Free Spins bonus, accompanying their journey in Egypt.