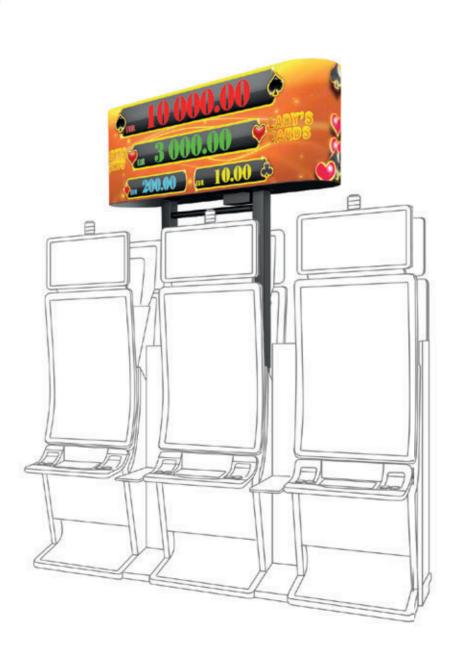

Each of the Lady's Cards four jackpot levels can be won through the special Lady's Cards bonus game which can be triggered randomly at the end of each of the base games. When the Lady's Cards bonus is triggered, 12 cards appear on the screen, the player chooses which ones to reveal, and when he collects 3 cards with the same suit, he wins the corresponding jackpot level – Clubs, Diamonds, Hearts or Spades. The player may win any of the four jackpot levels without having to play the maximum bet. However, the higher the bet, the greater the chance to trigger the bonus and win the highest level.

> AVAILABLE MULTIGAMES All multigames of the series:

**AVAILABLE CABINETS** All cabinets of the series:

GENERAL

REAMONE

PRINT NOONB

GENTERAL

DLLEGTION

Lady's Cards jackpot is designed for players who enjoy the added value of mystery progressive jackpots on their well-known and favorite games.

The bank of gaming machines with Lady's Cards jackpot can be individually customized through a selection of maximum bet, denominations, and jackpot values in order to satisfy the specific requirements of the players.

In addition, gaming machines of other manufacturers can be connected to the Lady's Cards jackpot system via SAS Protocol through a special controller (Premium Adapter).

The player picks cards in order to collect 3 of the same suit and to win the corresponding jackpot level.

The Lady's Cards themed progressive meters complement the games with the branded jackpot concept.