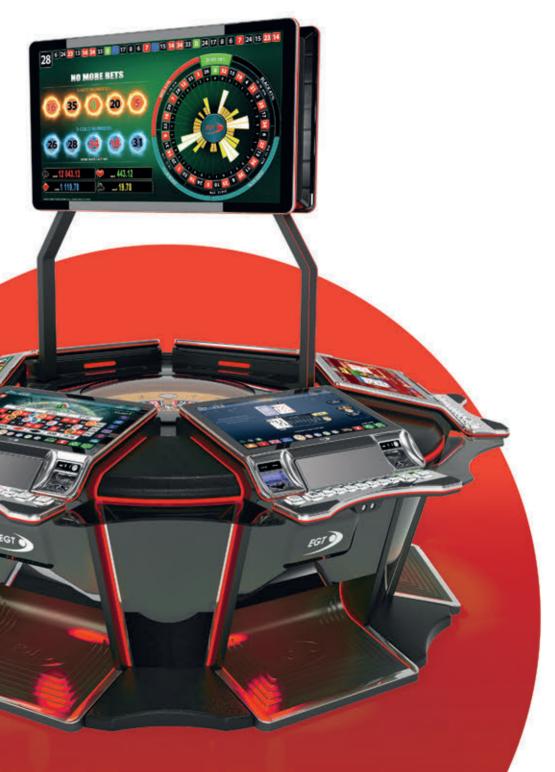

# G R6 C

"G R6 C" series roulettes are the next-generation level of products. The exquisite, modern design with 27" HD monitors present a contemporary solution for the casino around the world. Supporting all the HD multi games produced by EGT, this product can be easily turned from ± classic roulette game into a hybrid gaming machine with many slots, cards, and dice games.

- 6 x 27" Full HD Touch Screen play stations and 12° monitor angle for the best player experience
- 6 x Middle connections with sleek design
- Integrated EGT Automatic Roulette Center unit
- New dome design for better player visibility
- Different keyboard options are available (6 or 13 electromechanical buttons are the options of the available keyboards)
- American roulette (Optional)
- Dynamic LED illuminations
- Dynamic "in-game" sound effects
- Full HD live-stream camera
- Play stations can be linked to additional EGT Automated Roulette
- 50" Dual Display visualization (Optional)
- Bill validator (Optional) & USB charger;
- Ticket printer device (Optional).