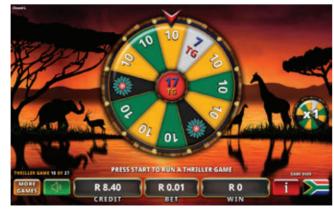

&<br>Features    | Easy Games<br>Easy Spin<br>Respin<br>Thriller Games |
|---|--------------------------|-----------------------------------------------------|
| - | Payout<br>Options        | Bills<br>Cashless transfer                          |
|   |                          |                                                     |
|   | Platform                 | EXCITER                                             |
| - | Platform<br>SAS Protocol | SAS 6.02                                            |

.

### BIG 5 COLLECTION LION contains:

- 1 5 Charming Joker
- 2 5 Dazzling Hot
- 3 Almighty Ramses II
- 4 Amazon's Battle
- 5 Burning Hot
- 6 Coral Island
- 7 Dice & Roll
- 8 Emperor's Dream
- 9 Extra Stars
- 10 Flaming Hot Extreme
- Olympus Glory
- 12 Rise of Ra



Select game screen 1



Thriller game screen



South Africa Market

# **DIG5 COLLECTION LION**





A vast array of Premier and Vega Vision slant top and upright cabinets are available, famous for their high performance and elegant design. Their ergonomic features, crystal clear sound, powerful platform, and rich gaming library will team up for the top gaming satisfaction of your patrons.

| Options &<br>Features | Autoplay<br>Gamble<br>English language<br>Extra Game                             |
|-----------------------|----------------------------------------------------------------------------------|
| Payout<br>Options     | Bills<br>Coins                                                                   |
| Platform              | EXCITER