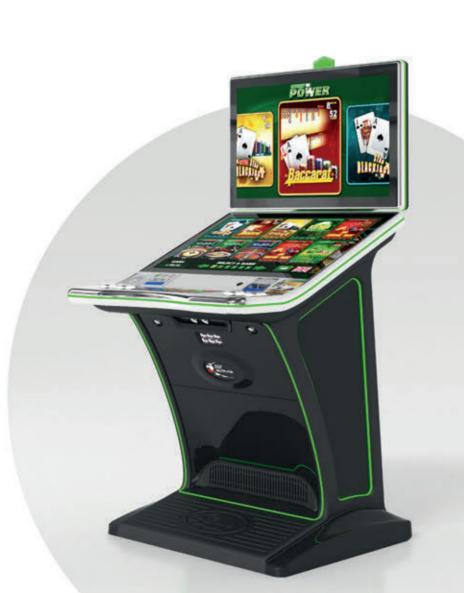

### GENERAL CABINETS

## G 50-50 C VIP

- Two 50" frameless HD displays with exceptional visual clarity
- Exquisite design and ergonomic features, ensuring maximum comfort
- Wide and convenient keyboard with dynamic touch display and electromechanical buttons
- Specially designed key systems for more ease of use by an operator
- High-quality stereo sound system
- Ambient, attractive LED illumination alongside the cabinet
- Built-in USB port for fast charging
- Powered by the **Exciter** and **Exciter** and **Exciter**