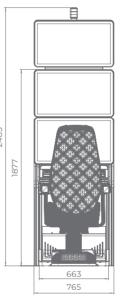

## G 50-50 C VIP

- Two 50" frameless HD displays with exceptional visual clarity
- Exquisite design and ergonomic features, ensuring maximum comfort
- Wide and convenient keyboard with dynamic touch display and electromechanical buttons
- Specially designed key systems for more ease of use by an operator
- High-quality stereo sound system
- Ambient, attractive LED illumination alongside the cabinet
- Built-in USB port for fast charging
- Powered by the **Exciter** and **Exciter** and **Exciter**