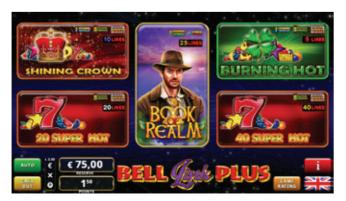

#### AVAILABLE MULTIGAMES

| 20 Super Hot   | Flaming Hot         |
|----------------|---------------------|
| 40 Super Hot   | Flaming Hot Extreme |
| Burning Hot    | Shining Crown       |
| 40 Burning Hot | 40 Shining Crown    |
| 5 Dazzling Hot | Vampire Night       |

| 40 Lucky King Extreme | 40 Super Hot     |
|-----------------------|------------------|
| Zodiac Wheel Xtra     | 40 Burning Hot   |
| Book of Realm         | Shining Crown    |
| Egypt Sky             | 40 Shining Crown |
| Mystic Desert         | Vampire Night    |