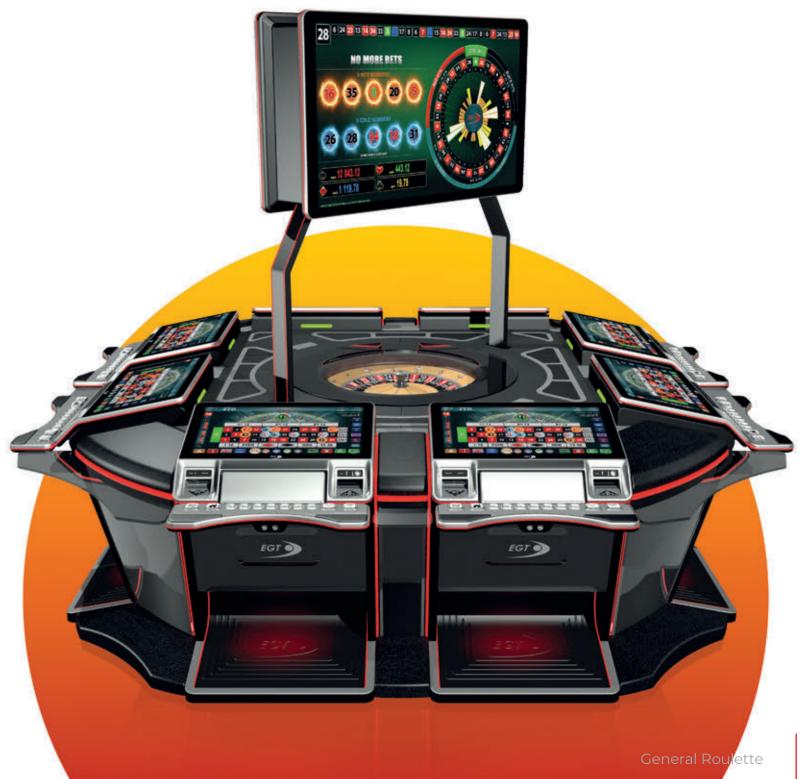

# G R6 C

"G R6 C" series roulettes are the next-generation level of products. The exquisite, modern design with 27" HD monitors present a contemporary solution for the casino around the world. Supporting all the HD multi games produced by EGT, this product can be easily turned from ± classic roulette game into a hybrid gaming machine with many slots, cards, and dice games.

- 6 x 27" Full HD Touch Screen play stations and 12° monitor angle for the best player experience
- 6 x Middle connections with sleek design
- Integrated EGT Automatic Roulette Center unit
- New dome design for better player visibility
- Different keyboard options are available (6 or 13 electromechanical buttons are the options of the available keyboards)
- American roulette (Optional)
- Dynamic LED illuminations
- Dynamic "in-game" sound effects
- Full HD live-stream camera
- Play stations can be linked to additional EGT Automated Roulette
- 50" Dual Display visualization (Optional)
- Bill validator (Optional) & USB charger;
- Ticket printer device (Optional).