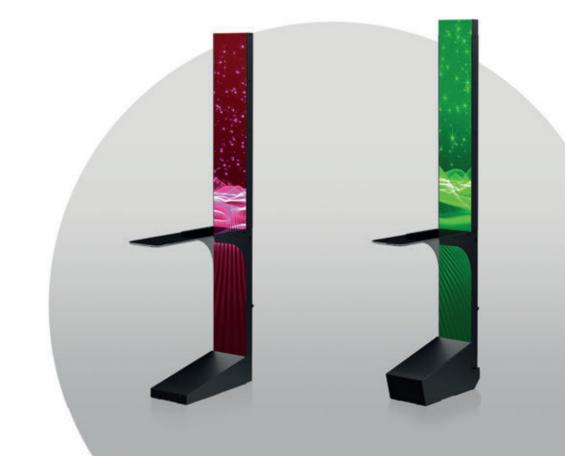

#### AVAILABLE JACKPOT PANELS

| GENERAL BIG LED<br>PANEL                                      | GENERAL LED PANEL<br>ROUNDED- LARGE<br>Double & Single-sided | GENERAL LED PANEL<br>OVAL<br>Big & Small |
|---------------------------------------------------------------|--------------------------------------------------------------|------------------------------------------|
| GENERAL SMALL LED<br>PANEL                                    | GENERAL LED PANEL<br>FLAT - LARGE<br>Double & Single-sided   | RAINBOW PANEL                            |
| GENERAL LED PANEL<br>ROUNDED - SMALL<br>Double & Single-sided | GENERAL LED PANEL<br>FLAT - SMALL<br>Double & Single-sided   | LED PANEL CIRCLE<br>Large & Small        |