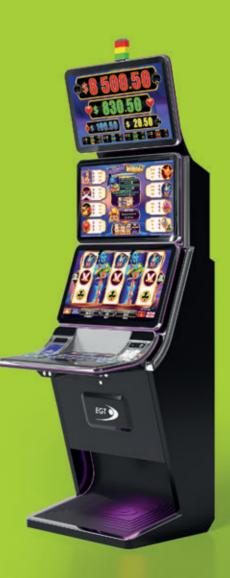

The High Cash jackpot series keeps the players brimming with anticipation. The Mini and Minor (non-progressive, stand-alone) and Major and Grand (linked, progressive) levels accumulate their power from the gorgeous single games that engulf you in a fantastic journey.

It only gets better: when you get three scatter symbols, they will trigger free spins and additional surprises. The jackpots may drop with any bet. As soon as the respin feature comes to action and a main character fills all the reels, one of the Mini, Minor, Major, or Grand vaults opens.

You can also access them with the special pick-up bonus that lays out 12 magic balls before you. Choose wisely, as three collected symbols of a kind will make one of the jackpots entirely yours.