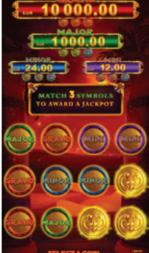

Premium Progressive Controller (PPC)

Jackpot

Gaming Platform

Supreme Combo Link has 4 exciting levels – Grand and Major are progressive, while Minor and Mini are Bonus Prize and Non-progressive.

The scarabs lead the way to wealth, starting with the Green Scarab, which grants players 8 Free Spins. In them, frames may appear around the figures, and they remain until the end of the Free Spins. As a finishing touch, one Super Spin is played, and winnings are paid only for the figures in the frames. If the frames fill out the whole screen, there is a special multiplier.

The Blue Scarab offers a Keep&Spin bonus with up to three resets when Scarabs with credit are spinning on the screen. A full screen of Blue Scarabs grants a win multiplier.

And now for the cherry on top – the Red Scarab, which starts a Jackpot Pick-up bonus with 12 elements, where opening three of the same elements, wins the corresponding jackpot level.

Another four types of bonuses await as a mix of the previous three, and if the jackpot is opened with another bonus, up to three extra coins with winnings from previous bonuses can be won.

**AVAILABLE GAMES** 