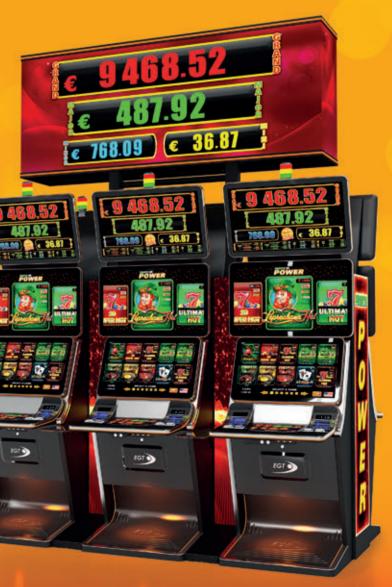

### GENERAL CABINETS

## G 50-50 C VIP

- Two 50" frameless HD displays with exceptional visual clarity
- Exquisite design and ergonomic features, ensuring maximum comfort
- Wide and convenient keyboard with dynamic touch display and electromechanical buttons
- Specially designed key systems for more ease of use by an operator
- High-quality stereo sound system
- Ambient, attractive LED illumination alongside the cabinet
- Built-in USB port for fast charging
- Powered by the **Exciter** and **Exciter** and **Exciter**