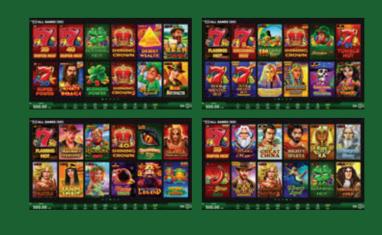

## MULTIGAMES

# SUPREME

| Jackpots              | Coin jackpot<br>Jackpot Card<br>Premium Lin<br>Lady's Card J<br>SAS-Progress                                             |
|-----------------------|--------------------------------------------------------------------------------------------------------------------------|
| Options &<br>Features | Multi-denom<br>Autoplay<br>Gamble<br>Multi-languag                                                                       |
| Platform              |                                                                                                                          |
| SAS Protocol          | SAS 6.03                                                                                                                 |
| Cabinets              | G 50 C ST<br>G 50 J1 ST<br>G 50 J2 ST<br>G 27-27 ST<br>G 27-32 ST<br>G 50 V ST<br>G 55 J1 VIP<br>GS 32-32<br>PH 27-27 ST |

ds System hk Jackpot System Jackpot System sive

ination

ge

- G 50 C UP
  G 50 J1 UP
  G 50 J2 UP
- G 27-27 UP
- G 27-32 UP
- . | G 55 C VIP
- G 32-32 VIP
- | GS 32-32-32
- G 50-50 C VIP

- 1 Mighty Heracle
- 2 Prosperity Legend
- 3 81 Fruit Ways
- 4 Shining Crown 6 reels
- 5 40 Rainbow Luck
- 6 Carnaval de la Calavera
- 7 Book of Shining Hot
- 8 Book of Artifacts
- 9 5 Burning Power
- 10 20 Super Power
- 11 Sands Spirit Cash Heat
- 12 40 Shining Rainbow
- 13 81 Tumble Hot
- 14 Tiki Fever Fury Cash
- 15 Beer Cash
- 16 Pharaoh's Desert Cash Heat
- 17 Desert Wealth
- 18 100 Lucky Hat
- 19 20 Super Hot
- 20 20 Super Hot Dazzle Cash
- 21 30 Spicy Fruits
- 22 40 Burning Hot
- 23 40 Shining Crown
- 24 40 Super Hot
- 25 5 Dazzling Hot
- 26 Amazons' Battle
- 27 Amazons' Battle 6 reels

- 28 Book of Magic Dazzle Cash
- 29 Burning Hot
- 30 China Food
- 31 Flaming Hot
- 32 Flaming Hot Extreme
- 33 Flower Land
- 34 Great China Shiny Cash
- 35 Karnak Treasure
- 36 Leprechaun Hot
- 37 Mighty Sparta Epic Cash
- 38 Olympus Glory
- 39 Rainbow Luck
- 40 Rise of Ra
- 41 Shining Crown
- 42 Shining Crown Cash Heat
- 43 Totems of Riches Fury Cash
- 44 Versailles Gold
- 45 Book of Realm Jumboways
- 46 Book of Shining Hot Jumboways
- 47 Pharaoh's Glory Jumboways
- 48 Burning Eye
- 49 Valhalla Thunderstorm
- 50 Rainbow Hot