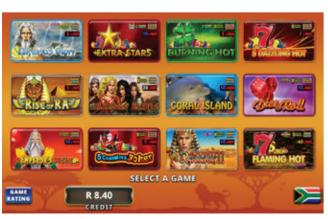

### GAMES

Gods & Kings has 4 exciting levels, of which the Grand and Major are progressive and common for all games and bets, while the Minor and Mini levels are fixed and change their values. There are also a variety of bonus games that will immerse you into a magical world where you'll get a chance to get in touch with the mysterious divine characters.

#### **AVAILABLE GAMES**

AVAILABLE CABINETS All cabinets of the series: