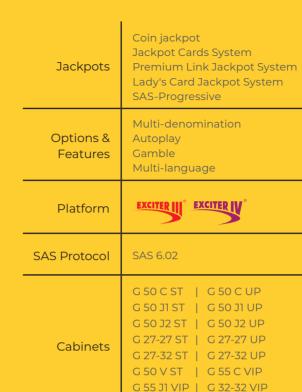

# SUPREME

| Jackpots              | Coin jackpot<br>Jackpot Card<br>Premium Lin<br>Lady's Card J<br>SAS-Progress                                             |
|-----------------------|--------------------------------------------------------------------------------------------------------------------------|
| Options &<br>Features | Multi-denom<br>Autoplay<br>Gamble<br>Multi-languag                                                                       |
| Platform              |                                                                                                                          |
| SAS Protocol          | SAS 6.03                                                                                                                 |
| Cabinets              | G 50 C ST<br>G 50 J1 ST<br>G 50 J2 ST<br>G 27-27 ST<br>G 27-32 ST<br>G 50 V ST<br>G 55 J1 VIP<br>GS 32-32<br>PH 27-27 ST |

ds System hk Jackpot System Jackpot System sive

ination

ge

- G 50 C UP
  G 50 J1 UP
  G 50 J2 UP
- G 27-27 UP
- G 27-32 UP
- . | G 55 C VIP
- G 32-32 VIP
- | GS 32-32-32
- G 50-50 C VIP

- 1 Mighty Heracle
- 2 Prosperity Legend
- 3 81 Fruit Ways
- 4 Shining Crown 6 reels
- 5 40 Rainbow Luck
- 6 Carnaval de la Calavera
- 7 Book of Shining Hot
- 8 Book of Artifacts
- 9 5 Burning Power
- 10 20 Super Power
- 11 Sands Spirit Cash Heat
- 12 40 Shining Rainbow
- 13 81 Tumble Hot
- 14 Tiki Fever Fury Cash
- 15 Beer Cash
- 16 Pharaoh's Desert Cash Heat
- 17 Desert Wealth
- 18 100 Lucky Hat
- 19 20 Super Hot
- 20 20 Super Hot Dazzle Cash
- 21 30 Spicy Fruits
- 22 40 Burning Hot
- 23 40 Shining Crown
- 24 40 Super Hot
- 25 5 Dazzling Hot
- 26 Amazons' Battle
- 27 Amazons' Battle 6 reels