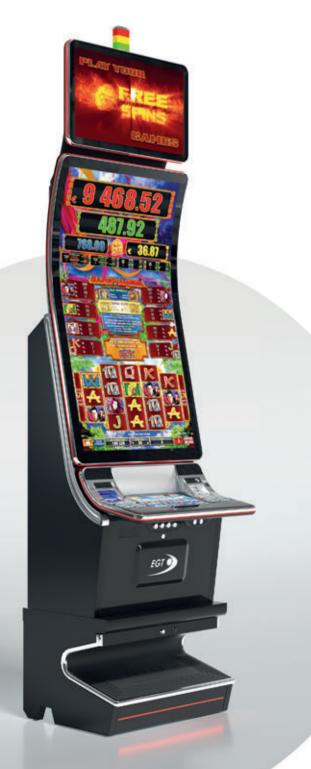

## G 50-50 C VIP

- Two 50" frameless HD displays with exceptional visual clarity
- Exquisite design and ergonomic features, ensuring maximum comfort
- Wide and convenient keyboard with dynamic touch display and electromechanical buttons
- Specially designed key systems for more ease of use by an operator
- High-quality stereo sound system
- Ambient, attractive LED illumination alongside the cabinet
- Built-in USB port for fast charging
- Powered by the **Exciter** and **Exciter** and **Exciter**

# G 55 J1 VIP

- 55" J-curved frameless HD display with exceptional visual clarity
- Exquisite design and ergonomic features, ensuring maximum comfort
- Wide and convenient keyboard with dynamic touch display and electromechanical buttons
- Specially designed key systems for more ease of use by an operator
- High-quality stereo sound system
- Ambient, attractive LED illumination alongside the cabinet
- Built-in USB port for fast charging
- Powered by the **ExciteR** and **ExciteR** and **ExciteR**

# G 55 C VIP

- 55" curved frameless HD display with exceptional visual clarity
- Integrated touchscreen
- Exquisite design and ergonomic features, ensuring maximum comfort
- Wide and convenient keyboard with dynamic touch display and electromechanical buttons
- Specially designed key systems for more ease of use by an operator
- High-quality stereo sound system
- Ambient, attractive LED illumination alongside the cabinet
- Built-in USB port for fast charging
- Powered by the **Exciter** and **Exciter** and **Exciter**