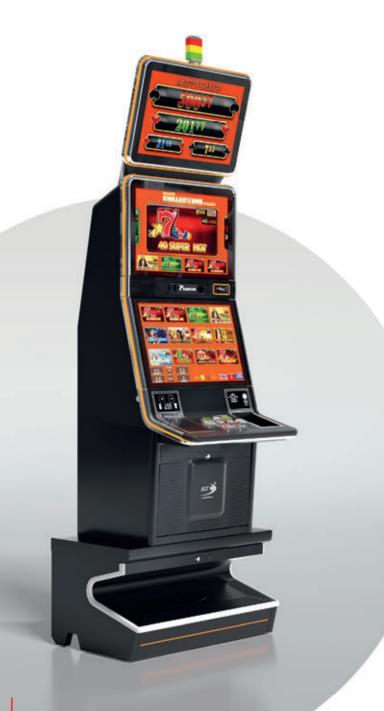

## **MULTIPLAYER** TERMINALS & ROULETTES

# GS Series

Experience the pinnacle of gaming luxury with the GS series. The Ultimate GS 32 T boasts a frameless 32" display and modular construction for endless configurations. Engage directly with gameplay using the integrated touch screen of the GS 32-32, while the GS 32-32-32 elevates multiplayer immersion with three dynamic monitors.

# GS 32 T

- Exquisite design with a frameless 32" display that reproduces pictures with exceptional clarity
- Modular construction, allowing many possible configurations
- Easy integration into roulettes, roulette groups, etc.
- Ergonomic features, ensuring maximum comfort for the players
- Different keyboard options are available (6 or 13 electromechanical buttons are the options of the available keyboards);
- Specially designed for more ease of use
- High-quality stereo sound system
- Ambient, attractive LED illumination alongside the cabinet
- Built-in USB port for fast charging