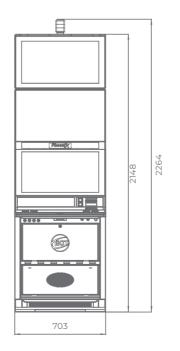

uring maximum comfort
- Wide and convenient keyboard with dynamic touch display and electromechanical buttons
- Specially designed key systems for more ease of use by an operator
- High-quality stereo sound system
- Ambient, attractive LED illumination alongside the cabinet
- Built-in USB port for fast charging
- Powered by the **Excite III** and **Excite IV** platforms











Dynamic touch keyboard

### G 27-27 ST





- Two high-resolution 27" widescreen monitors
- Overhead multimedia topper with a 27" monitor (optional)
- Exquisite design and ergonomic features, ensuring maximum comfort
- Keyboard with dynamic touch display and electromechanical buttons
- Ambient, attractive LED illumination alongside the cabinet
- Latest EGT software available
- Powered by the ExciteNV® platforms



# PH 27-27 ST



Bhasti

## **MULTIPLAYER** TERMINALS & ROULETTES

# GS Series

Experience the pinnacle of gaming luxury with the GS series. The Ultimate GS 32 T boasts a frameless 32" display and modular construction for endless configurations. Engage directly with gameplay using the integrated touch screen of the GS 32-32, while the GS 32-32-32 elevates multiplayer immersion with three dynamic monitors.



# GS 32 T

- Exquisite design with a frameless 32" display that reproduces pictures with exceptional clarity
- Modular construction, allowing many possible configurations
- Easy integration into roulettes, roulette groups, etc.
- Ergonomic features, ensuring maximum comfort for the players
- Different keyboard options are available (6 or 13 electromechanical buttons are the options o