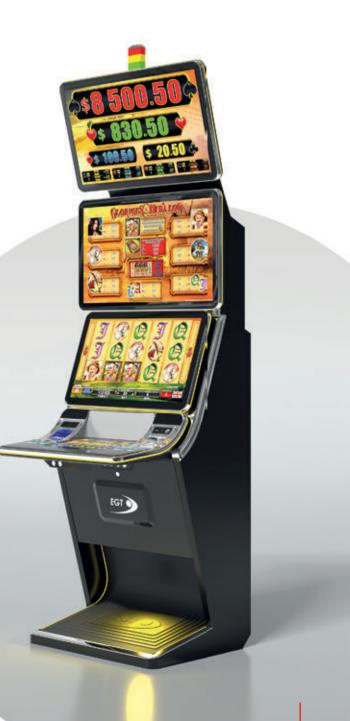

### GENERAL CABINETS

## G 50-50 C VIP

- Two 50" frameless HD displays with exceptional visual clarity
- Exquisite design and ergonomic features, ensuring maximum comfort
- Wide and convenient keyboard with dynamic touch display and electromechanical buttons
- Specially designed key systems for more ease of use by an operator
- High-quality stereo sound system
- Ambient, attractive LED illumination alongside the cabinet
- Built-in USB port for fast charging
- Powered by the **Exciter** and **Exciter** and **Exciter**