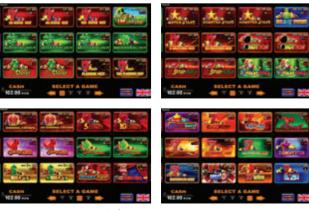

#### AVAILABLE MULTIGAMES

| 20 Super Hot   | Flaming Hot         |
|----------------|---------------------|
| 40 Super Hot   | Flaming Hot Extreme |
| Burning Hot    | Shining Crown       |
| 40 Burning Hot | 40 Shining Crown    |
| 5 Dazzling Hot | Vampire Night       |

| 40 Lucky King Extreme | 40 Super Hot     |
|-----------------------|------------------|
| Zodiac Wheel Xtra     | 40 Burning Hot   |
| Book of Realm         | Shining Crown    |
| Egypt Sky             | 40 Shining Crown |
| Mystic Desert         | Vampire Night    |