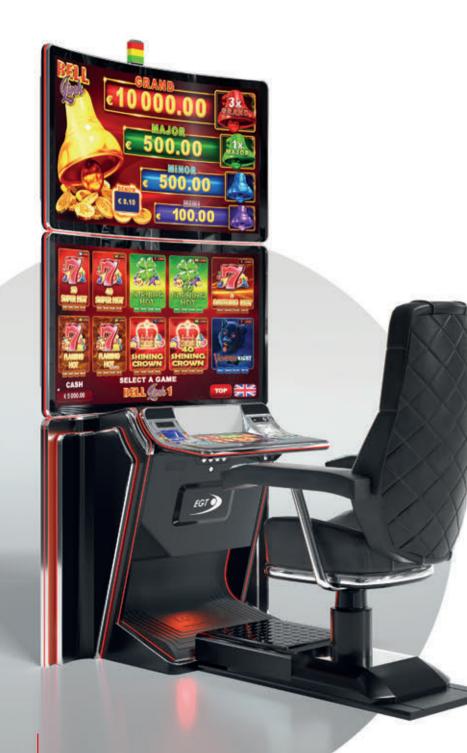

# GLORIOUS

Bell Link has 4 exciting levels, of which the Grand and Major are progressive and common for all games and bets (Linked, Progressive), while the Minor and Mini levels are fixed and change their values according to different denominations. Minor and Mini jackpot bells are purple and blue and can be won multiple times during the Bell Link bonus; the Grand and Major levels can be attained that way too, as well as with any bet that brings a green bell or a trio of festive red bells that signal the win of the highest Grand.

Jackpot

Bell Link

Gaming Platform

16

Multi-level progressive jackpot EXCITER III EXCITER IV SAS Protocol SAS 6.02

The Bell Link bonus is a thrill ride for every player, every bell you collect resets your free spin counter, giving away credits and activating multipliers or

Another special bell is the Reels Boost that can

Ready to ring the Bell?

LED PANEL CIRCLE Large & Small

L LED PANEL DED - SMALL Single-sided

L LED PANEL - LARGE Single-sided

L LED PANEL - SMALL Single-sided

BOW PANEL

EGT

Discover the fresh interface of the new Bell Link Boost jackpot, where an array of six thrilling games can transform every moment into a chance to win big. Be on the lookout for the Boost feature that will amplify the amount of the Major and Grand jackpots, fulfilling your gaming wishes. Get ready to elevate your gaming experience to new heights with Bell Link Boost.