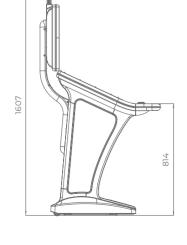

### GENERAL CABINETS

## G 50-50 C VIP

- Two 50" frameless HD displays with exceptional visual clarity
- Exquisite design and ergonomic features, ensuring maximum comfort
- Wide and convenient keyboard with dynamic touch display and electromechanical buttons
- Specially designed key systems for more ease of use by an operator
- High-quality stereo sound system
- Ambient, attractive LED illumination alongside the cabinet
- Built-in USB port for fast charging
- Powered by the **Exciter** and **Exciter** and **Exciter**