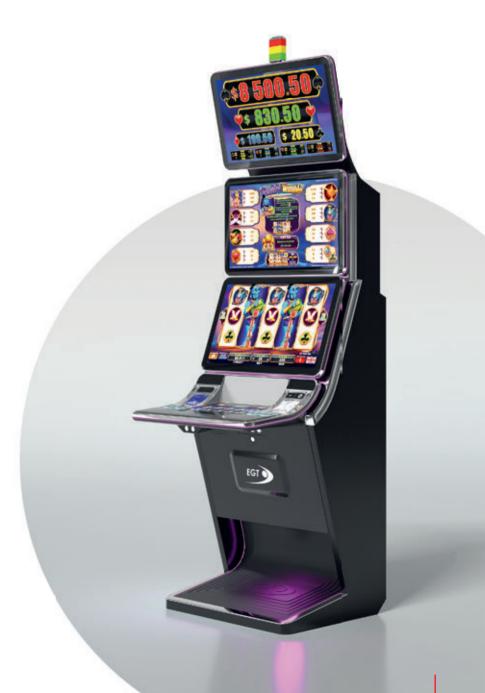

\$ 100.50 \$ 20.50 G 🔶s 830.50 es 830.50 EGT )

Premium Link is a jackpot system where EGT games from General, Power, Collection, Premier and older series like Vega Vision+ and Vega Vision can be linked together in order to participate in common mystery and symbol-driven progressive jackpots.