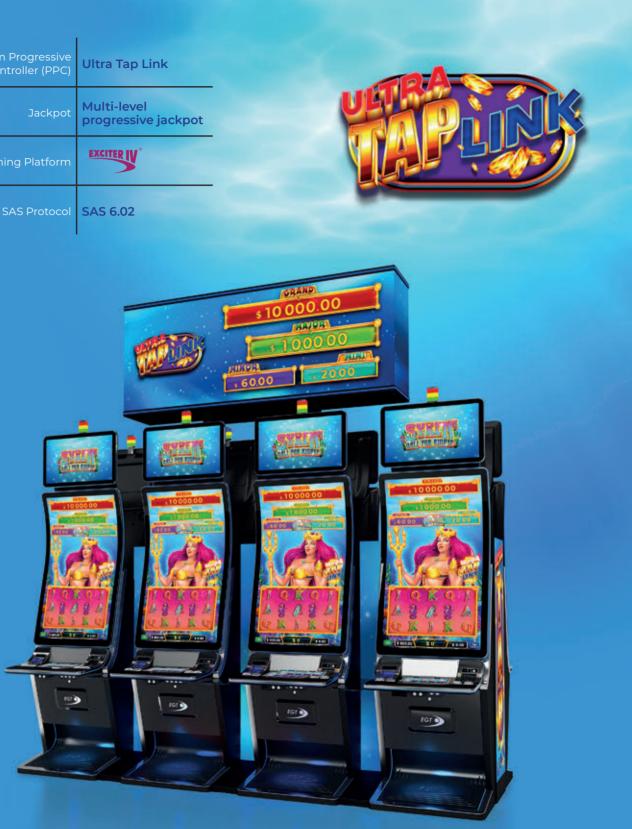

Free Spins

Keep & Spin

Jackpot bonus

Ultra Tap Link entices players for an unforgettable experience as they challenge fate itself and uncover unimaginable riches in a realm where luck is their greatest ally. The jackpot comes with 4 progressive levels that are common for all games. The jackpot feature can be triggered with every bet, and the max bet can enhance the chances of winning.

As players answer the Syren's Call for Riches, the Golden coins are the ones to watch, and if 5 of them appear and light up the screen, it's time to enjoy the Ultra TAP LINK feature, where vast riches await. There, players select from a set of chests, opening three with the same elements reveals the prizes that can vary from credits to unlocking one of the jackpot levels.

The Free Spins complete the adventure with a special Cannon symbol that doubles the winnings of the current game and grants players another Free Spin with the possibility to play up to 8 Free Spins.