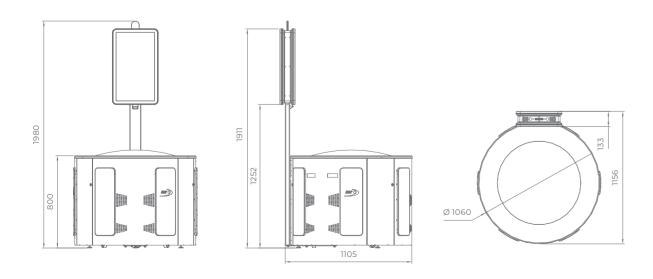

# G R6 C

"G R6 C" series roulettes are the next-generation level of products. The exquisite, modern design with 27" HD monitors present a contemporary solution for the casino around the world. Supporting all the HD multi games produced by EGT, this product can be easily turned from ± classic roulette game into a hybrid gaming machine with many slots, cards, and dice games.

- 6 x 27" Full HD Touch Screen play stations and 12° monitor angle for the best player experience
- 6 x Middle connections with sleek design
- Integrated EGT Automatic Roulette Center unit
- New dome design for better player visibility
- Different keyboard options are available (6 or 13 electromechanical buttons are the options of the available keyboards)
- American roulette (Optional)
- Dynamic LED illuminations
- Dynamic "in-game" sound effects
- Full HD live-stream camera
- Play stations can be linked to additional EGT Automated Roulette
- 50" Dual Display visualization (Optional)
- Bill validator (Optional) & USB charger;
- Ticket printer device (Optional).