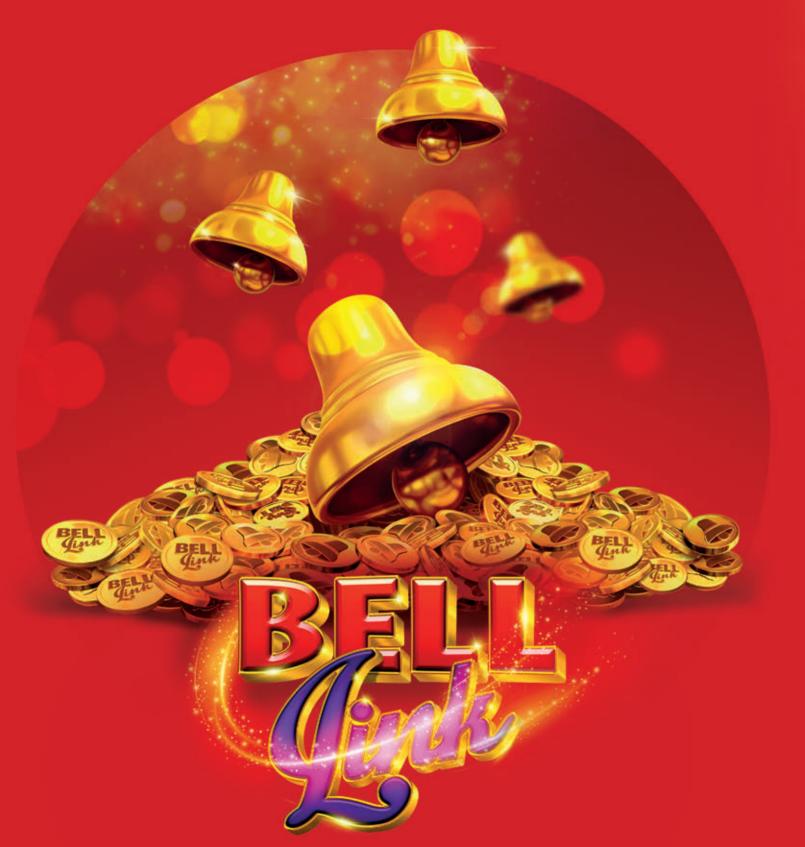

# GLORIOUS

Bell Link has 4 exciting levels, of which the Grand and Major are progressive and common for all games and bets (Linked, Progressive), while the Minor and Mini levels are fixed and change their values according to different denominations. Minor and Mini jackpot bells are purple and blue and can be won multiple times during the Bell Link bonus; the Grand and Major levels can be attained that way too, as well as with any bet that brings a green bell or a trio of festive red bells that signal the win of the highest Grand.