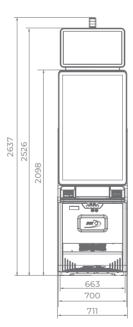

the cabinet
- Built-in USB port for fast charging
- Powered by the **Excite** and **Excite** v platforms









Multimedia topper (optional)

Dynamic touch keyboard

- A 50" portrait-oriented J-curved display with integrated touch screen for greater interactivity
- Overhead multimedia topper with a 27" monitor (optional)
- Frameless HD display with exceptional visual clarity
- Exquisite design and ergonomic features, ensuring maximum comfort
- Wide and convenient keyboard with dynamic touch display and electromechanical buttons
- Specially designed key systems for more ease of use by an operator
- High-quality stereo sound system
- Ambient, attractive LED illumination alongside the cabinet
- Built-in USB port for fast charging
- Powered by the **Excite III** and **Excite IV** platforms









Multimedia topper (optional)

Dynamic touch keyboard

### G 50 J2 ST



# G 50 C UP



- A 50" portrait-oriented curved display with interactive touch screen
- Overhead multimedia topper with a 27" monitor (optional)
- Frameless HD display with exceptional visual clarity
- Exquisite design and ergonomic features, ensuring maximum comfort
- Wide and convenient keyboard with dynamic touch display and electromechanical buttons
- Specially designed key systems for more ease of use by an operator
- High-quality stereo sound system
- Ambient, attractive LED illumination alongside the cabinet
- Built-in USB port for fast charging
- Powered by the **Excite** and **Excite** v platforms









Multimedia topper (optional)

Dynamic touch keyboard

- A 50" portrait-oriented curved display wi