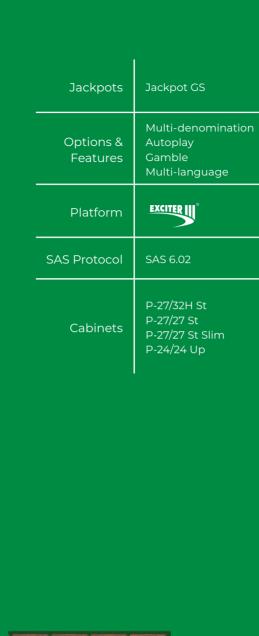

# SUPREME

| Jackpots              | Coin jackpot<br>Jackpot Card<br>Premium Lin<br>Lady's Card J<br>SAS-Progress                                             |
|-----------------------|--------------------------------------------------------------------------------------------------------------------------|
| Options &<br>Features | Multi-denom<br>Autoplay<br>Gamble<br>Multi-languag                                                                       |
| Platform              |                                                                                                                          |
| SAS Protocol          | SAS 6.03                                                                                                                 |
| Cabinets              | G 50 C ST<br>G 50 J1 ST<br>G 50 J2 ST<br>G 27-27 ST<br>G 27-32 ST<br>G 50 V ST<br>G 55 J1 VIP<br>GS 32-32<br>PH 27-27 ST |

ds System hk Jackpot System Jackpot System sive

ination

ge

- G 50 C UP
  G 50 J1 UP
  G 50 J2 UP
- G 27-27 UP
- G 27-32 UP
- . | G 55 C VIP
- G 32-32 VIP
- | GS 32-32-32
- G 50-50 C VIP

- 1 Mighty Heracle
- 2 Prosperity Legend
- 3 81 Fruit Ways
- 4 Shining Crown 6 reels
- 5 40 Rainbow Luck
- 6 Carnaval de la Calavera
- 7 Book of Shining Hot
- 8 Book of Artifacts
- 9 5 Burning Power
- 10 20 Super Power
- 11 Sands Spirit Cash Heat
- 12 40 Shining Rainbow
- 13 81 Tumble Hot
- 14 Tiki Fever Fury Cash
- 15 Beer Cash
- 16 Pharaoh's Desert Cash Heat
- 17 Desert Wealth
- 18 100 Lucky Hat
- 19 20 Super Hot
- 20 20 Super Hot Dazzle Cash
- 21 30 Spicy Fruits
- 22 40 Burning Hot
- 23 40 Shining Crown
- 24 40 Super Hot
- 25 5 Dazzling Hot
- 26 Amazons' Battle
- 27 Amazons' Battle 6 reels