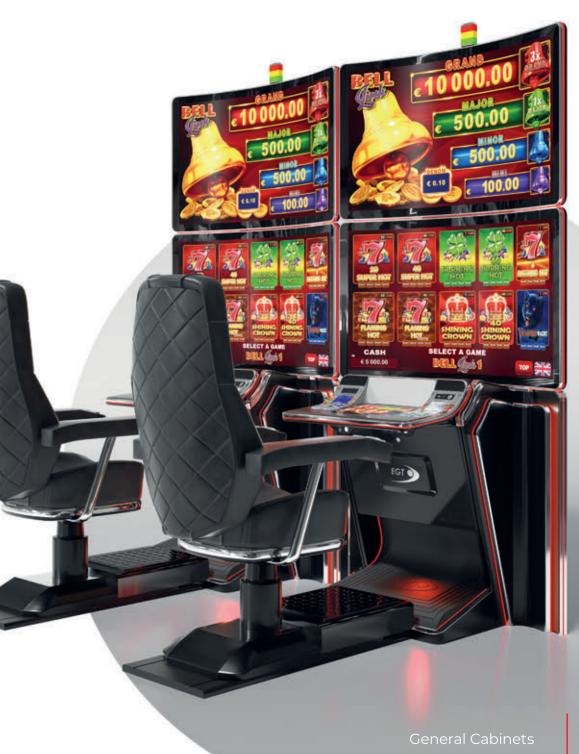

| Large & Small    |





50



### GENERAL CABINETS

## G 50-50 C VIP



- Two 50" frameless HD displays with exceptional visual clarity
- Exquisite design and ergonomic features, ensuring maximum comfort
- Wide and convenient keyboard with dynamic touch display and electromechanical buttons
- Specially designed key systems for more ease of use by an operator
- High-quality stereo sound system
- Ambient, attractive LED illumination alongside the cabinet
- Built-in USB port for fast charging
- Powered by the **Exciter** and **Exciter** and **Exciter**

### Comfortable multimedia chair that includes:

- High-quality stereo sound speakers
- Sound volume control
- The functions: Start, Auto Play, Select Game, Gamble, Take Win, Select Bet and Lines

#### Dynamic touch keyboard









# G 55 J1 VIP



- 55" J-curved frameless HD display with exceptional visual clarity
- Exquisite design and ergonomic features, ensuring maximum comfort
- Wide and convenient keyboard with dynamic touch display and electromechanical buttons
- Specially designed key systems for more ease of use by an operator
- High-quality stereo sound system
- Ambient, attractive LED illumination alongside the cabinet
- Built-in USB port for fast charging
- Powered by the **ExciteR** and **ExciteR** and **ExciteR**

#### Comfortable multimedia chair that includes:

- High-quality stereo sound speakers
- Sound volume control
- The functions: Start, Auto Play, Select Game, Gamble, Take Win, Select Bet and Lines

#### Dynamic touch keyboard









# G 55 C VIP



- 55" curved frameless HD display with ex