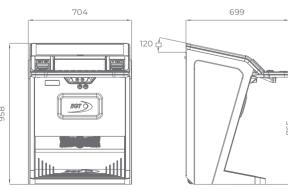

## G 50-50 C VIP

- Two 50" frameless HD displays with exceptional visual clarity
- Exquisite design and ergonomic features, ensuring maximum comfort
- Wide and convenient keyboard with dynamic touch display and electromechanical buttons
- Specially designed key systems for more ease of use by an operator
- High-quality stereo sound system
- Ambient, attractive LED illumination alongside the cabinet
- Built-in USB port for fast charging
- Powered by the **Exciter** and **Exciter** and **Exciter**