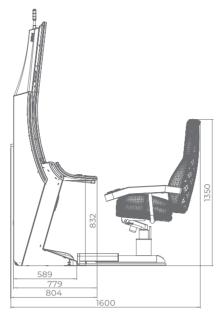

## G 50-50 C VIP

- Two 50" frameless HD displays with exceptional visual clarity
- Exquisite design and ergonomic features, ensuring maximum comfort
- Wide and convenient keyboard with dynamic touch display and electromechanical buttons
- Specially designed key systems for more ease of use by an operator
- High-quality stereo sound system
- Ambient, attractive LED illumination alongside the cabinet
- Built-in USB port for fast charging
- Powered by the **Exciter** and **Exciter** and **Exciter**

### Comfortable multimedia chair that includes:

- High-quality stereo sound speakers
- Sound volume control
- The functions: Start, Auto Play, Select Game, Gamble, Take Win, Select Bet and Lines

#### Dynamic touch keyboard