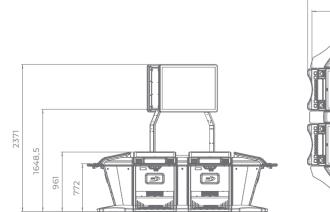

# G R6 C

"G R6 C" series roulettes are the next-generation level of products. The exquisite, modern design with 27" HD monitors present a contemporary solution for the casino around the world. Supporting all the HD multi games produced by EGT, this product can be easily turned from ± classic roulette game into a hybrid gaming machine with many slots, cards, and dice games.

- 6 x 27" Full HD Touch Screen play stations and 12° monitor angle for the best player experience
- 6 x Middle connections with sleek design
- Integrated EGT Automatic Roulette Center unit
- New dome design for better player visibility
- Different keyboard options are available (6 or 13 electromechanical buttons are the options of the available keyboards)
- American roulette (Optional)
- Dynamic LED illuminations
- Dynamic "in-game" sound effects
- Full HD live-stream camera
- Play stations can be linked to additional EGT Automated Roulette
- 50" Dual Display visualization (Optional)
- Bill validator (Optional) & USB charger;
- Ticket printer device (Optional).