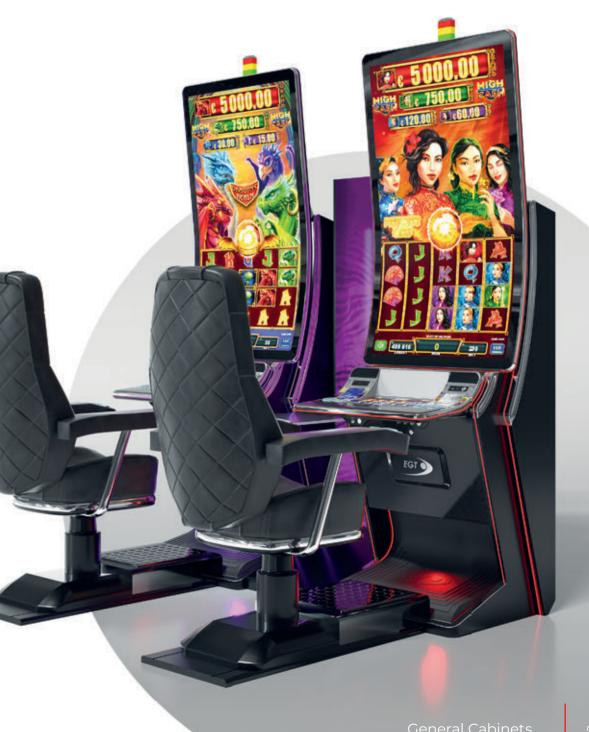

### GENERAL CABINETS

## G 50-50 C VIP

- Two 50" frameless HD displays with exceptional visual clarity
- Exquisite design and ergonomic features, ensuring maximum comfort
- Wide and convenient keyboard with dynamic touch display and electromechanical buttons
- Specially designed key systems for more ease of use by an operator
- High-quality stereo sound system
- Ambient, attractive LED illumination alongside the cabinet
- Built-in USB port for fast charging
- Powered by the **Exciter** and **Exciter** and **Exciter**

### Comfortable multimedia chair that includes:

- High-quality stereo sound speakers
- Sound volume control
- The functions: Start, Auto Play, Select Game, Gamble, Take Win, Select Bet and Lines