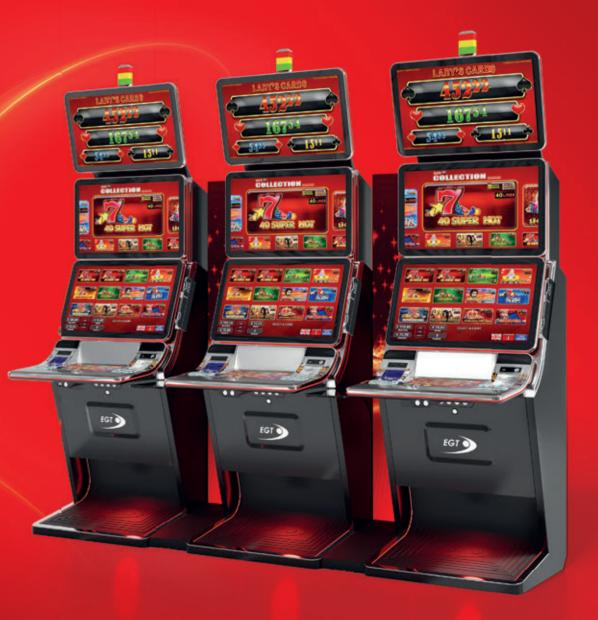

Each of the Lady's Cards four jackpot levels can be won through the special Lady's Cards bonus game which can be triggered randomly at the end of each of the base games. When the Lady's Cards bonus is triggered, 12 cards appear on the screen, the player chooses which ones to reveal, and when he collects 3 cards with the same suit, he wins the corresponding jackpot level – Clubs, Diamonds, Hearts or Spades. The player may win any of the four jackpot levels without having to play the maximum bet. However, the higher the bet, the greater the chance to trigger the bonus and win the highest level.

> AVAILABLE MULTIGAMES All multigames of the series:

**AVAILABLE CABINETS** All cabinets of the series:

GENERAL

REAMONE

PRINT NOONB

GENTERAL

DLLEGTION

Lady's Cards jackpot is designed for players who enjoy the added value of mystery progressive jackpots on their well-known and favorite games.

The bank of gaming machines with Lady's Cards jackpot can be individually customized through a selection of maximum bet, denominations, and jackpot values in order to satisfy the specific requirements of the players.

In addition, gaming machines of other manufacturers can be connected to the Lady's Cards jackpot system via SAS Protocol through a special controller (Premium Adapter).

The player picks cards in order to collect 3 of the same suit and to win the corresponding jackpot level.

The Lady's Cards themed progressive meters complement the games with the branded jackpot concept.