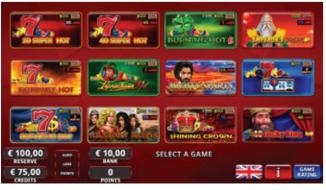

#### AVAILABLE MULTIGAMES

| 20 Super Hot   | Flaming Hot         |
|----------------|---------------------|
| 40 Super Hot   | Flaming Hot Extreme |
| Burning Hot    | Shining Crown       |
| 40 Burning Hot | 40 Shining Crown    |
| 5 Dazzling Hot | Vampire Night       |

| 40 Lucky King Extreme | 40 Super Hot     |
|-----------------------|------------------|
| Zodiac Wheel Xtra     | 40 Burning Hot   |
| Book of Realm         | Shining Crown    |
| Egypt Sky             | 40 Shining Crown |
| Mystic Desert         | Vampire Night    |