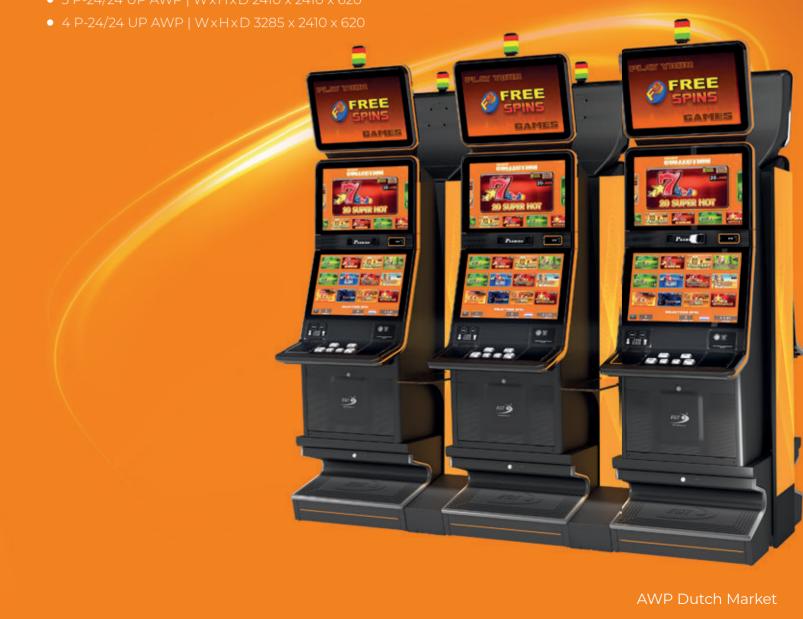

-----------------|------------------------------------------------------------------|
| Payout<br>Options        | Bills<br>Coins<br>Cashless transfer                              |
|                          |                                                                  |
| Platform                 | EXCITER                                                          |
| Platform<br>VAN Protocol | VAN 18 F2                                                        |

### ORANGE COLLECTION contains:

- 1 Burning Hot
- 2 20 Super Hot
- 3 Rise of Ra
- 4 10 Joker Reels
- 5 Burning Hot 6 reels
- 6 81 Wins
- 7 5 Charming Joker
- 8 Almighty Ramses II
- 9 Extremely Hot
- 10 Vampire Night
- 1 27 Wins
- 12 Extra Stars



Select game screen 1



Screensaver screen

### P-24/24 UP AWP Configurations:



184

### Dutch Market



Selected Premier cabinets house our new selection specially curated for the South African market. Players can indulge in 12 titles on the classic P 24-24 UP, enjoying a visually stunning and enthralling gaming experience, a high-quality sound system and even an in-game spin wheel specially designed for South Africa, called the Thriller Game.

|   | Options &<br>Features    | Easy Games<br>Easy Spin<br>Respin<br>Thriller Games |
|---|--------------------------|-----------------------------------------------------|
| - | Payout<br>Options        | Bills<br>Cashless transfer                          |
|   |                          |                                                     |
|   | Platform                 | EXCITER