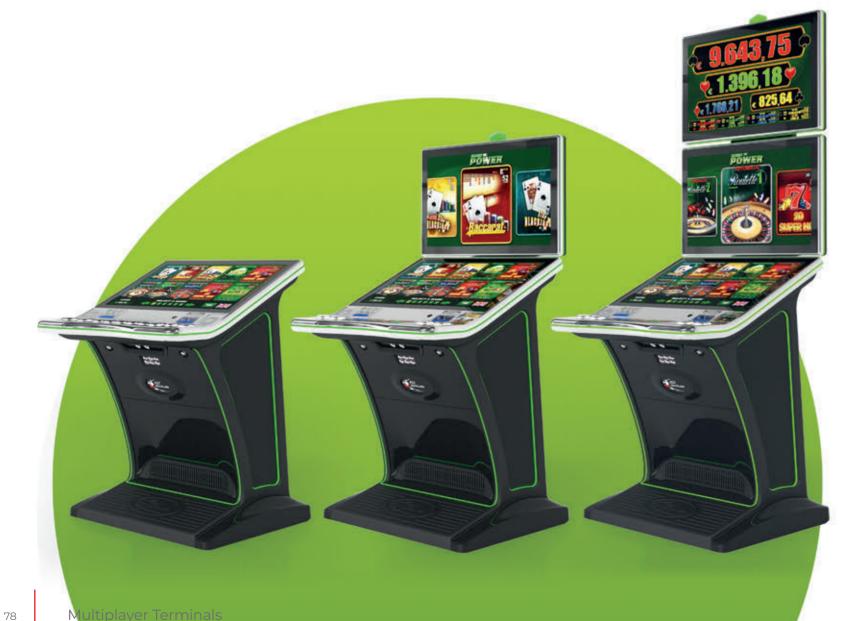

## **MULTIPLAYER** TERMINALS & ROULETTES

# GS Series

Experience the pinnacle of gaming luxury with the GS series. The Ultimate GS 32 T boasts a frameless 32" display and modular construction for endless configurations. Engage directly with gameplay using the integrated touch screen of the GS 32-32, while the GS 32-32-32 elevates multiplayer immersion with three dynamic monitors.