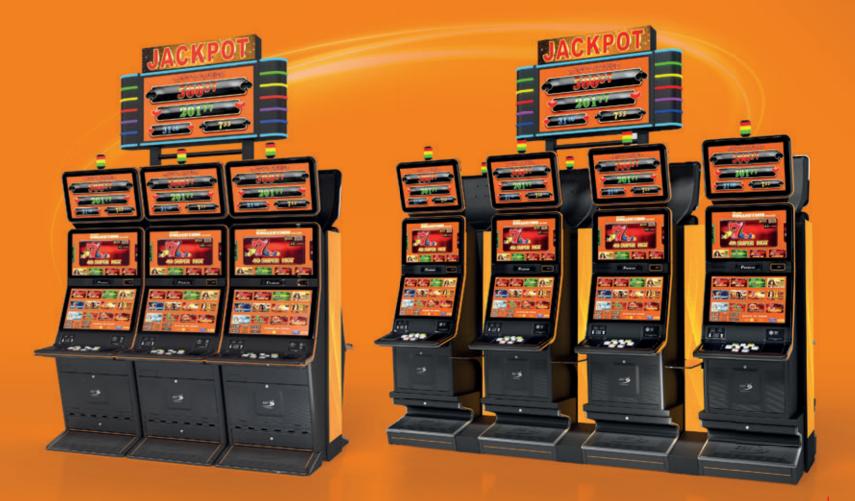

|
| SAS Protocol          | SAS 6.02                                                                  |
| Cabinets              | P-24/24 UP AWP<br>P-27-27 ST AWP                                          |

### ORANGE COLLECTION SALOON contains:

- 1 20 Super Hot
- 2 40 Super Hot
- 3 Burning Hot
- 4 Versailles Gold
- 5 Zodiac Wheel
- 6 Amazons' Battle
- 7 Lucky Hot
- 8 Fruits Kingdom
- 9 Olympus Glory
- 10 40 Mega Clover
- Shining Crown
- 12 5 Dazzling Hot

- 13 Dice & Roll
- 14 20 Hot Blast
- 15 Rise of Ra
- 16 Flaming Hot
- 17 Fortune Spells
- 18 Great Empire
- 19 Secrets of Alchemy
- 20 Retro Cabaret
- 21 Extra Stars
- 22 The Story of Alexander
- 23 Almighty Ramses II
- 24 Spanish Passion

### P-27/27 ST AWP Configurations:





Select game screen 1



Select game screen 2

180

### Spain B2 Market



### P-24/24 UP AWP Configurations:

| Options &<br>Features | Bonus Prize Feature<br>Prize Multipliers<br>Thriller Games<br>Wild Feature<br>Coffee Break<br>Multi-language  |
|-----------------------|---------------------------------------------------------------------------------------------------------------|
| Payout<br>Options     | Bills<br>Coins<br>Cashless transfer                                                                           |
| Platform              |                                                                                                               |
| VAN Protocol          | VAN 18 F2