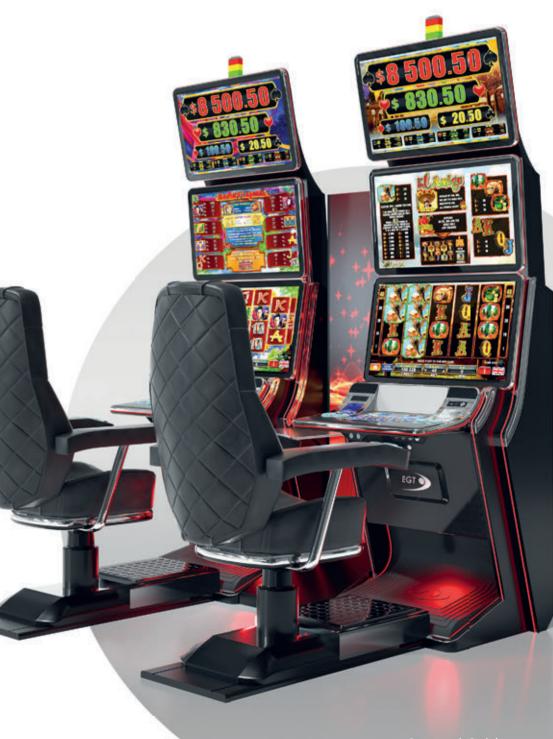

## G 50-50 C VIP

- Two 50" frameless HD displays with exceptional visual clarity
- Exquisite design and ergonomic features, ensuring maximum comfort
- Wide and convenient keyboard with dynamic touch display and electromechanical buttons
- Specially designed key systems for more ease of use by an operator
- High-quality stereo sound system
- Ambient, attractive LED illumination alongside the cabinet
- Built-in USB port for fast charging
- Powered by the **Exciter** and **Exciter** and **Exciter**

# G 55 J1 VIP

- 55" J-curved frameless HD display with exceptional visual clarity
- Exquisite design and ergonomic features, ensuring maximum comfort
- Wide and convenient keyboard with dynamic touch display and electromechanical buttons
- Specially designed key systems for more ease of use by an operator
- High-quality stereo sound system
- Ambient, attractive LED illumination alongside the cabinet
- Built-in USB port for fast charging
- Powered by the **ExciteR** and **ExciteR** and **ExciteR**

# G 55 C VIP

- 55" curved frameless HD display with exceptional visual clarity
- Integrated touchscreen
- Exquisite design and ergonomic features, ensuring maximum comfort
- Wide and convenient keyboard with dynamic touch display and electromechanical buttons
- Specially designed key systems for more ease of use by an operator
- High-quality stereo sound system
- Ambient, attractive LED illumination alongside the cabinet
- Built-in USB port for fast charging
- Powered by the **Exciter** and **Exciter** and **Exciter**