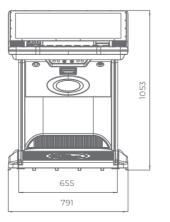

# GS 32-32

- A high-resolution 32" main monitor with integrated touch screen and a 32" upper widescreen display
- Easy integration into roulettes, roulette groups, etc.
- Ergonomic features, ensuring maximum comfort for the players
- Wide and convenient keyboard with dynamic touch display and electromechanical buttons
- Specially designed for more ease of use
- High-quality stereo sound system
- Ambient, attractive LED illumination alongside the cabinet
- Built-in USB port for fast charging
- Powered by the Exciter IV platform

655

791

#### Peripheral devices:

- Bill validator (optional)
- Ticket printer(optional)