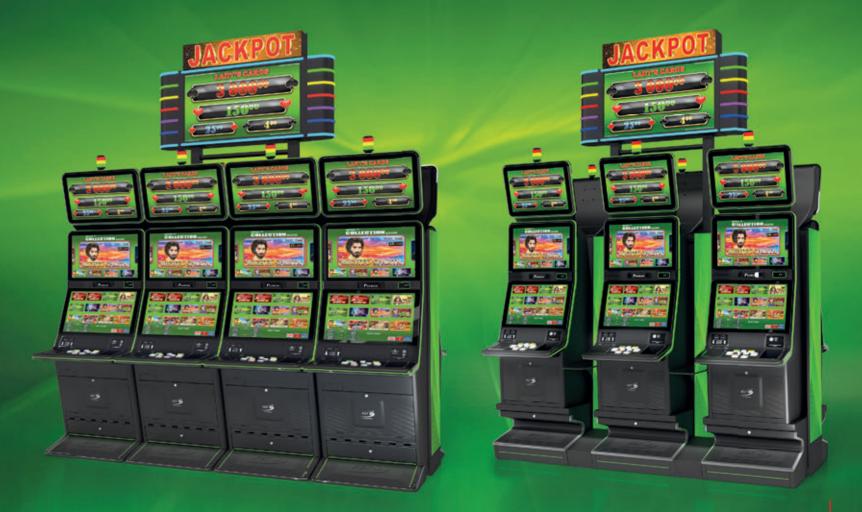

|             |                |
| SAS Protocol          | SAS 6.02                                                                  |             |                |
| Cabinets              | P-24/24 UP AWP<br>P-27-27 ST AWP                                          |             |                |

### REEN COLLECTION SALOON HD contains:

- 20 Super Hot
- 27 Wins
- 40 Burning Hot
- 40 Super Hot
- Burning Hot
- l Amigo

- 7 Great 27
- 8 Irish Charm
- 9 Mighty Sparta
- 10 KENO Galaxy
- 11 Versailles Gold
- 12 Lucky Food



Select game screen



Screensaver screen

### P-27/27 ST AWP Configurations:

- 2 P-27/27 ST AWP | WxHxD 1448x2260x740
- 3 P-27/27 ST AWP | WxHxD 2154x2260x740
- 4 P-27/27 ST AWP | WxHxD 2860x2260x740 Dimensions do not include jackpot panel



### Spain B2 Market





### P-24/24 UP AWP Configurations:

- 2 P-24/24 UP AWP | WxHxD 1535 x 2410 x 620
- 3 P-24/24 UP AWP | WxHxD 2410 x 2410 x 620
- 4 P-24/24 UP AWP | W x H x D 3285 x 2410 x 620 Dimensions do not include jackpot panel

Customization and configurability are key advantages of our cabinet series. Grouping, arranging, and positioning them is made highly flexible in order to fulfill every establishment's needs and necessities. Players are enamored with the slick design and captivated by the engaging and entertaining gaming experience.

| Jackpot               | Lady's Cards Jackpot<br>System<br>Tecnausa - Gran Bolsa<br>Jackpot System |
|-----------------------|---------------------------------------------------------------------------|
| Options &<br>Features | Autoplay<