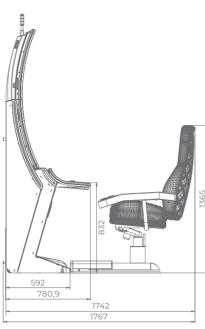

## G 50-50 C VIP

- Two 50" frameless HD displays with exceptional visual clarity
- Exquisite design and ergonomic features, ensuring maximum comfort
- Wide and convenient keyboard with dynamic touch display and electromechanical buttons
- Specially designed key systems for more ease of use by an operator
- High-quality stereo sound system
- Ambient, attractive LED illumination alongside the cabinet
- Built-in USB port for fast charging
- Powered by the **Exciter** and **Exciter** and **Exciter**

### Comfortable multimedia chair that includes:

- High-quality stereo sound speakers
- Sound volume control
- The functions: Start, Auto Play, Select Game, Gamble, Take Win, Select Bet and Lines

#### Dynamic touch keyboard