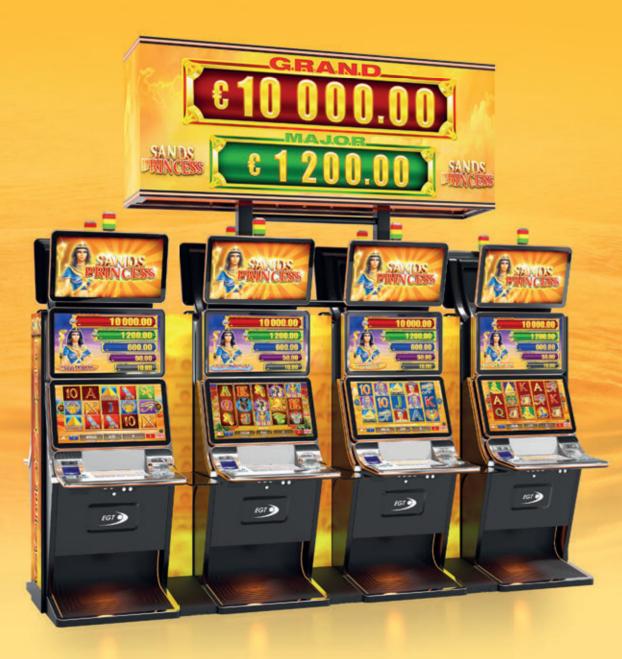

32

5.02

Sands Princess welcomes you to the kingdom of Egypt. Embark on a quest to find the numerous treasures hidden in her domain, meet pharaohs and queens. EGT's new 5-level progressive jackpot offers the chance to win big, while enjoying this classic theme.

As you tread the sands of the Pharaoh's Desert or take on different adventures with the Egyptian Tale and Sands Spirit games – all of 5 reels and 25/50 lines, always expect surprises. Should you come across at least 5 scarab symbols, a Sands Princess feature is triggered and you may win the non-progressive Mini and Minor or the Maxi progressive level are all stand-alone. The most ambitious explorers of the Sands Princess' kingdom may even reach the two linked progressive levels (Grand and Major) that will turn every sand grain into silver and gold.

Housed in a variety of cabinets, the Sands Princess features a userselectable multi-denomination. Players may win a few or even all of the jackpot levels with any bet they make and will also be pleasantly surprised by the Free Spins bonus, accompanying their journey in Egypt.