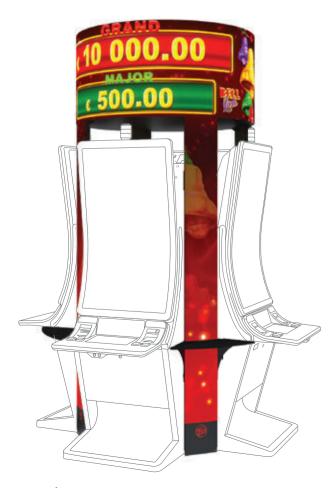

# GLORIOUS

Bell Link has 4 exciting levels, of which the Grand and Major are progressive and common for all games and bets (Linked, Progressive), while the Minor and Mini levels are fixed and change their values according to different denominations. Minor and Mini jackpot bells are purple and blue and can be won multiple times during the Bell Link bonus; the Grand and Major levels can be attained that way too, as well as with any bet that brings a green bell or a trio of festive red bells that signal the win of the highest Grand.

Jackpot

Bell Link

Gaming Platform

16

Multi-level progressive jackpot EXCITER III EXCITER IV SAS Protocol SAS 6.02

The Bell Link bonus is a thrill ride for every player, every bell you collect resets your free spin counter, giving away credits and activating multipliers or

Another special bell is the Reels Boost that can

Ready to ring the Bell?

LED PANEL CIRCLE Large & Small

L LED PANEL DED - SMALL Single-sided

L LED PANEL - LARGE Single-sided

L LED PANEL - SMALL Single-sided

BOW PANEL

EGT

Discover the fresh interface of the new Bell Link Boost jackpot, where an array of six thrilling games can transform every moment into a chance to win big. Be on the lookout for the Boost feature that will amplify the amount of the Major and Grand jackpots, fulfilling your gaming wishes. Get ready to elevate your gaming experience to new heights with Bell Link Boost.