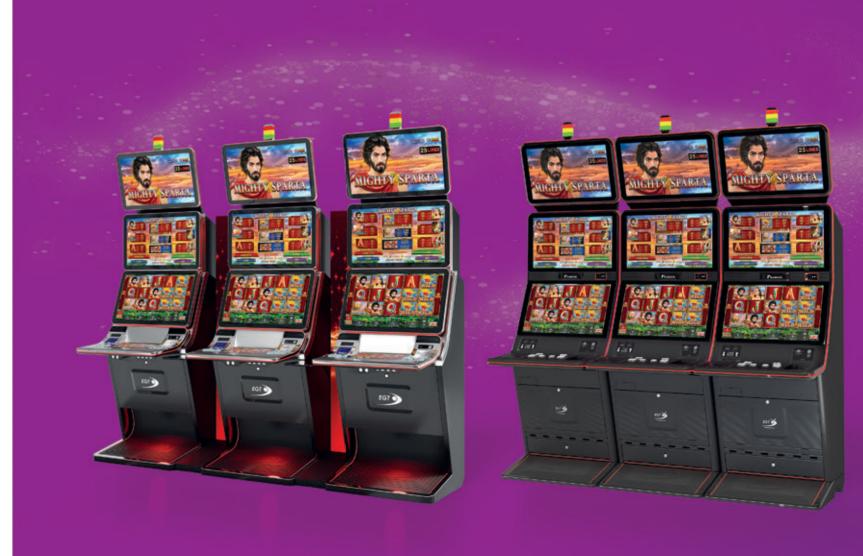

### GENERAL CABINETS

## G 50-50 C VIP

- Two 50" frameless HD displays with exceptional visual clarity
- Exquisite design and ergonomic features, ensuring maximum comfort
- Wide and convenient keyboard with dynamic touch display and electromechanical buttons
- Specially designed key systems for more ease of use by an operator
- High-quality stereo sound system
- Ambient, attractive LED illumination alongside the cabinet
- Built-in USB port for fast charging
- Powered by the **Exciter** and **Exciter** and **Exciter**

# G 55 J1 VIP

- 55" J-curved frameless HD display with exceptional visual clarity
- Exquisite design and ergonomic features, ensuring maximum comfort
- Wide and convenient keyboard with dynamic touch display and electromechanical buttons
- Specially designed key systems for more ease of use by an operator
- High-quality stereo sound system
- Ambient, attractive LED illumination alongside the cabinet
- Built-in USB port for fast charging
- Powered by the **ExciteR** and **ExciteR** and **ExciteR**

# G 55 C VIP

- 55" curved frameless HD display with exceptional visual clarity
- Integrated touchscreen
- Exquisite design and ergonomic features, ensuring maximum comfort
- Wide and convenient keyboard with dynamic touch display and electromechanical buttons
- Specially designed key systems for more ease of use by an operator
- High-quality stereo sound system
- Ambient, attractive LED illumination alongside the cabinet
- Built-in USB port for fast charging
- Powered by the **Exciter** and **Exciter** and **Exciter**