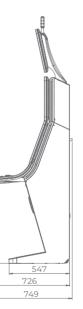

inet
- Built-in USB port for fast charging
- Powered by the **ExciteR III** and **ExciteR IV** platforms









Multimedia topper (optional)

Dynamic touch keyboard

- Two high-resolution 27" widescreen monitors
- Touch screen equipped on the main display
- Overhead multimedia topper with a 27" monitor (optional)
- Frameless HD display with exceptional visual clarity
- Exquisite design and ergonomic features, ensuring maximum comfort
- Wide and convenient keyboard with dynamic touch display and electromechanical buttons
- Specially designed key systems for more ease of use by an operator
- High-quality stereo sound system
- Ambient, attractive LED illumination alongside the cabinet
- Built-in USB port for fast charging
- Powered by the **Excite III** and **Excite IV** platforms











Dynamic touch keyboard

### G 27-27 ST





- Two high-resolution 27" widescreen monitors
- Overhead multimedia topper with a 27" monitor (optional)
- Exquisite design and ergonomic features, ensuring maximum comfort
- Keyboard with dynamic touch display and electromechanical buttons
- Ambient, attractive LED illumination alongside the cabinet
- Latest EGT software available
- Powered by the ExciteNV® platforms



# PH 27-27 ST



Bhasti

## **MULTIPLAYER** TERMINALS & ROULETTES

# GS Series

Experience the pinnacle of gaming luxury with the GS series. The Ultimate GS 32 T boasts a frameless 32" display and modular construction for endless configurations. Engage directly with gameplay using the integrated touch screen of the GS 32-32, while the GS 32-32-32 elevates multiplayer immersion