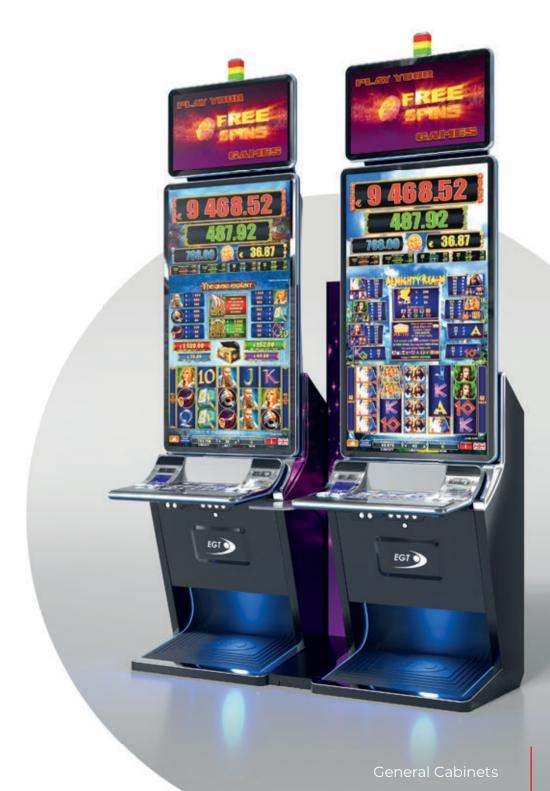

elect Game, Gamble, Take Win, Select Bet and Lines





Dynamic touch keyboard











# G 50 V ST



- A 50" portrait-oriented straight display with integrated touch screen for greater interactivity
- Overhead multimedia topper with a 27" monitor (optional)
- Frameless HD display with exceptional visual clarity
- Exquisite design and ergonomic features, ensuring maximum comfort
- Wide and convenient keyboard with dynamic touch display and electromechanical buttons
- Specially designed key systems for more ease of use by an operator
- High-quality stereo sound system
- Ambient, attractive LED illumination alongside the cabinet
- Built-in USB port for fast charging
- Powered by the **Exciter** and **Exciter** and **exciter**









Dynamic touch keyboard

Multimedia topper (optional)



# G 50 J1 UP



- A 50" portrait-oriented J-curved display with integrated touch screen for greater interactivity
- Overhead multimedia topper with a 27" monitor (optional)
- Frameless HD display with exceptional visual clarity
- Exquisite design and ergonomic features, ensuring maximum comfort
- Wide and convenient keyboard with dynamic touch display and electromechanical buttons
- Specially designed key systems for more ease of use by an operator
- High-quality stereo sound system
- Ambient, attractive LED illumination alongside the cabinet
- Built-in USB port for fast charging
- Powered by the **ExciteR III** and **ExciteR III** platforms









Multimedia topper (optional)

Dynamic touch keyboard

- A 50" portrait-oriented J-curved display with integrated touch screen for greater i