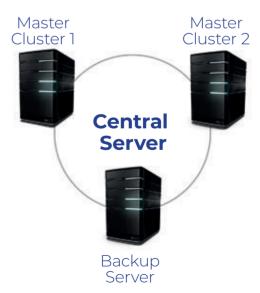

\$ 100.50 \$ 20.50 G 🔶s 830.50 es 830.50 EGT )

Premium Link is a jackpot system where EGT games from General, Power, Collection, Premier and older series like Vega Vision+ and Vega Vision can be linked together in order to participate in common mystery and symbol-driven progressive jackpots.

The Premium Link is based on Premium Progressive Controller (PPC) and Media Control Center (MCC) for visualization, and supports a mystery jackpot with up to 3 levels (Mini, Middle and Super), all of which are common for all games and denominations and fully customizable, including a setting for minimum bet requirement. The mystery jackpot values are accumulated on the grounds of stakes made on all machines participating in the jackpots and can be won randomly by each of them.

Premium Link supports symbol-driven jackpots, each with a maximum of 4 denominations and with its own independent settings. The accumulation is done on the grounds of stakes made during the games.

Gaming machines of other manufacturers also can be linked in order to participate in common mystery jackpots. For this purpose, each gaming machine has a special controller – Jackpot Interface Module (JIM). The collected jackpots are transferred to the gaming machines as Legacy bonuses via SAS Protocol.