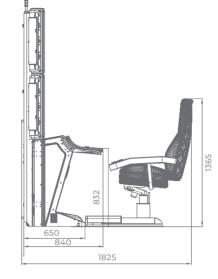

| Large & Small    |





50



### GENERAL CABINETS

## G 50-50 C VIP



- Two 50" frameless HD displays with exceptional visual clarity
- Exquisite design and ergonomic features, ensuring maximum comfort
- Wide and convenient keyboard with dynamic touch display and electromechanical buttons
- Specially designed key systems for more ease of use by an operator
- High-quality stereo sound system
- Ambient, attractive LED illumination alongside the cabinet
- Built-in USB port for fast charging
- Powered by the **Exciter** and **Exciter** and **Exciter**

### Comfortable multimedia chair that includes:

- High-quality stereo sound speakers
- Sound volume control
- The functions: Start, Auto Play, Select Game, Gamble, Take Win, Select Bet and Lines

#### Dynamic touch keyboard









# G 55 J1 VIP



- 55" J-curved frameless HD display with exceptional visual clarity
- Exquisite design and ergonomic features, ensuring maximum comfort
- Wide and convenient keyboard with dynamic touch display and electromechanical buttons
- Specially designed key systems for more ease of use by an operator
- High-quality stereo sound system
- Ambient, attractive LED illumination alongside the cabinet
- Built-in USB port for fast charging
- Powered by the **ExciteR** and **ExciteR** and **ExciteR**

#### Comfortable multimedia chair that includes:

- High-quality stereo sound speakers
- Sound volume control
- The functions: Start, Auto Play, Select Game, Gamble, Take Win, Select Bet and Lines

#### Dynamic touch keyboard









# G 55 C VIP



- 55" curved frameless HD display wit