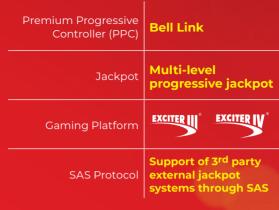

Jackpot

Bell Link

Gaming Platform

16

Multi-level progressive jackpot EXCITER III EXCITER IV SAS Protocol SAS 6.02

The Bell Link bonus is a thrill ride for every player, every bell you collect resets your free spin counter, giving away credits and activating multipliers or