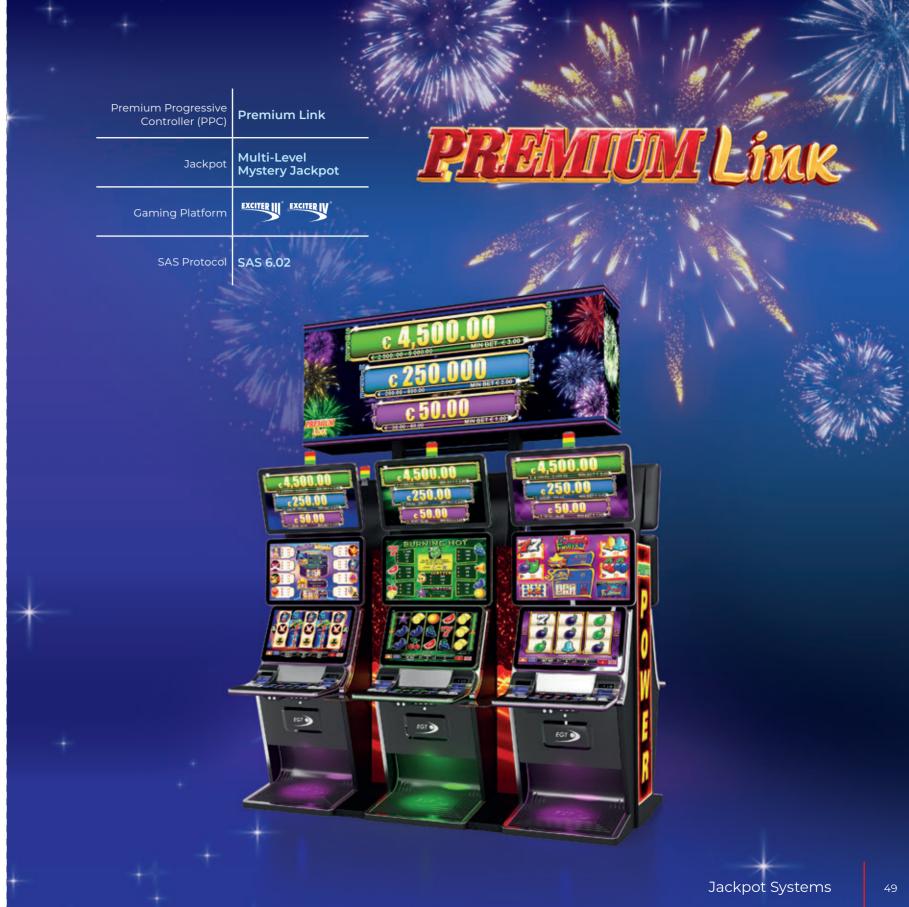

\$ 100.50 \$ 20.50 G 🔶s 830.50 es 830.50 EGT )

Premium Link is a jackpot system where EGT games from General, Power, Collection, Premier and older series like Vega Vision+ and Vega Vision can be linked together in order to participate in common mystery and symbol-driven progressive jackpots.

The Premium Link is based on Premium Progressive Controller (PPC) and Media Control Center (MCC) for visualization, and supports a mystery jackpot with up to 3 levels (Mini, Middle and Super), all of which are common for all games and denominations and fully customizable, including a setting for minimum bet requirement. The mystery jackpot values are accumulated on the grounds of stakes made on all machines participating in the jackpots and can be won randomly by each of them.

Premium Link supports symbol-driven jackpots, each with a maximum of 4 denominations and with its own independent settings. The accumulation is done on the grounds of stakes made during the games.

Gaming machines of other manufacturers also can be linked in order to participate in common mystery jackpots. For this purpose, each gaming machine has a special controller – Jackpot Interface Module (JIM). The collected jackpots are transferred to the gaming machines as Legacy bonuses via SAS Protocol.