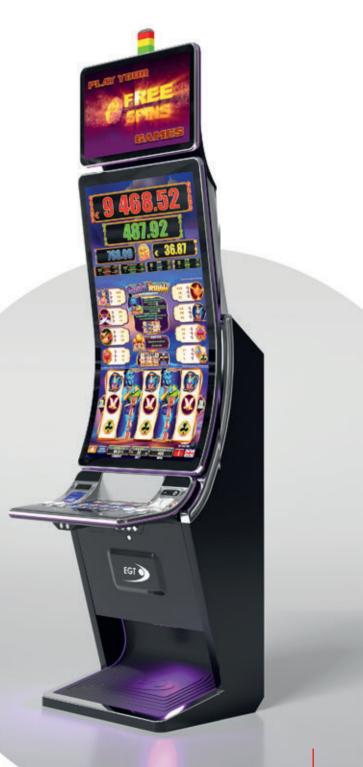

The General Series cabinets have become a benchmark for slot machines, bringing the latest innovations to your doorstep. Each unit is created and designed to fulfill a different need, creating the possibility to customize the gaming experience of your players to the last detail. The models' various curved displays are only part of their advantages that will undoubtedly raise your players' satisfaction.

### GENERAL CABINETS