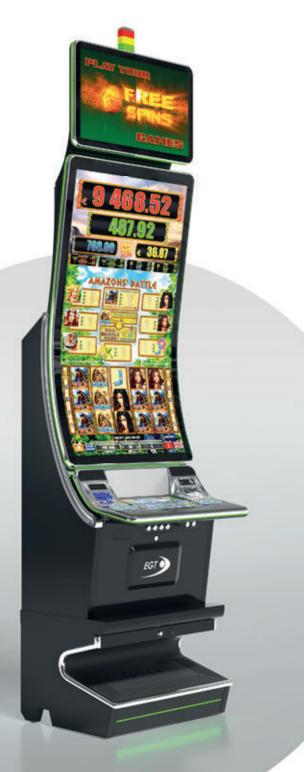

le, Take Win, Select Bet and Lines





Dynamic touch keyboard











# G 50 V ST



- A 50" portrait-oriented straight display with integrated touch screen for greater interactivity
- Overhead multimedia topper with a 27" monitor (optional)
- Frameless HD display with exceptional visual clarity
- Exquisite design and ergonomic features, ensuring maximum comfort
- Wide and convenient keyboard with dynamic touch display and electromechanical buttons
- Specially designed key systems for more ease of use by an operator
- High-quality stereo sound system
- Ambient, attractive LED illumination alongside the cabinet
- Built-in USB port for fast charging
- Powered by the **Exciter** and **Exciter** and **exciter**









Dynamic touch keyboard

Multimedia topper (optional)



# G 50 J1 UP



- A 50" portrait-oriented J-curved display with integrated touch screen for greater interactivity
- Overhead multimedia topper with a 27" monitor (optional)
- Frameless HD display with exceptional visual clarity
- Exquisite design and ergonomic features, ensuring maximum comfort
- Wide and convenient keyboard with dynamic touch display and electromechanical buttons
- Specially designed key systems for more ease of use by an operator
- High-quality stereo sound system
- Ambient, attractive LED illumination alongside the cabinet
- Built-in USB port for fast charging
- Powered by the **ExciteR III** and **ExciteR III** platforms









Multimedia topper (optional)

Dynamic touch keyboard

- A 50" portrait-oriented J-curved display with integrated touch screen for greater interactivity
- O