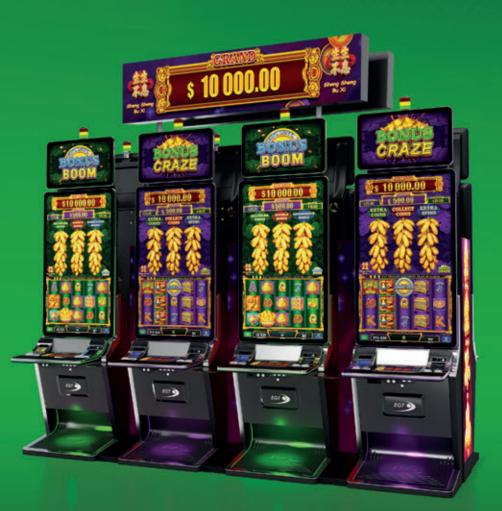

# GLORIOUS

Bell Link has 4 exciting levels, of which the Grand and Major are progressive and common for all games and bets (Linked, Progressive), while the Minor and Mini levels are fixed and change their values according to different denominations. Minor and Mini jackpot bells are purple and blue and can be won multiple times during the Bell Link bonus; the Grand and Major levels can be attained that way too, as well as with any bet that brings a green bell or a trio of festive red bells that signal the win of the highest Grand.

Jackpot

Bell Link

Gaming Platform

16

Multi-level progressive jackpot EXCITER III EXCITER IV SAS Protocol SAS 6.02

The Bell Link bonus is a thrill ride for every player, every bell you collect resets your free spin counter, giving away credits and activating multipliers or

LED PANEL CIRCLE Large & Small

L LED PANEL DED - SMALL Single-sided

L LED PANEL - LARGE Single-sided

L LED PANEL - SMALL Single-sided

BOW PANEL

EGT

Discover the fresh interface of the new Bell Link Boost jackpot, where an array of six thrilling games can transform every moment into a chance to win big. Be on the lookout for the Boost feature that will amplify the amount of the Major and Grand jackpots, fulfilling your gaming wishes. Get ready to elevate your gaming experience to new heights with Bell Link Boost.