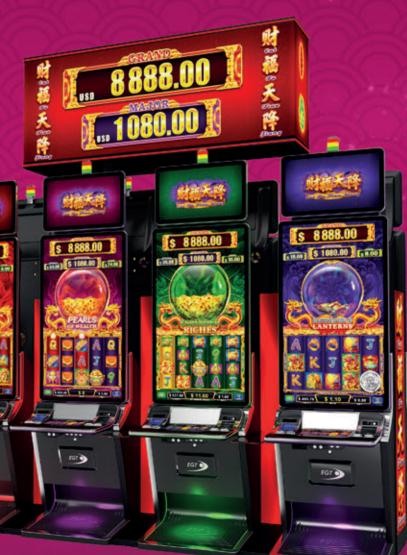

30

The magic of the Far East inspires many seekers of vast wealth to continue their journeys and so does it here with Cai Fu Tian Jiang: an all-new Asian themed jackpot with 4 levels and exciting new features. The Mini and Minor levels are standalone and non-progressive, while the Grand and Major levels are progressive and linked. Players can win free games galore and even enter into a money picking stage, aiming to collect as much riches as possible.

The games available are not only a display of visual splendor, but a conduit to many hours of sensational gameplay with many bounties and joyous twists. Delving into the mystery of Asia is a plentiful experience now more than ever.