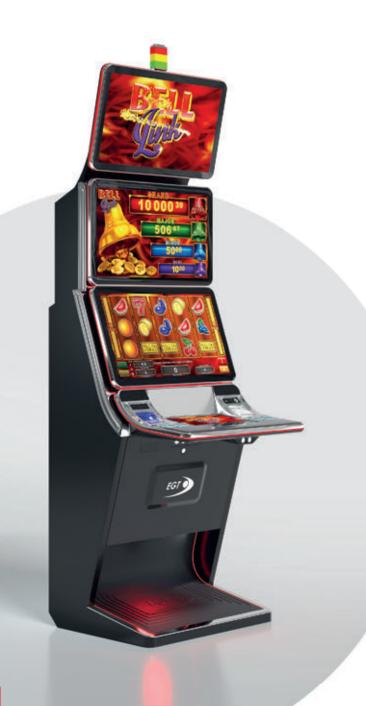

# GLORIOUS

Bell Link has 4 exciting levels, of which the Grand and Major are progressive and common for all games and bets (Linked, Progressive), while the Minor and Mini levels are fixed and change their values according to different denominations. Minor and Mini jackpot bells are purple and blue and can be won multiple times during the Bell Link bonus; the Grand and Major levels can be attained that way too, as well as with any bet that brings a green bell or a trio of festive red bells that signal the win of the highest Grand.

Jackpot

Bell Link

Gaming Platform

16

Multi-level progressive jackpot EXCITER III EXCITER IV SAS Protocol SAS 6.02

The Bell Link bonus is a thrill ride for every player, every bell you collect resets your free spin counter, giving away credits and activating multipliers or

Another special bell is the Reels Boost that can

Ready to ring the Bell?

LED PANEL CIRCLE Large & Small

L LED PANEL DED - SMALL Single-sided

L LED PANEL - LARGE Single-sided

L LED PANEL - SMALL Single-sided

BOW PANEL

EGT

Discover the fresh interface of the new Bell Link Boost jackpot, where an array of six thrilling games can transform every moment into a chance to win big. Be on the lookout for the Boost feature that will amplify the amount of the Major and Grand jackpots, fulfilling your gaming wishes. Get ready to elevate your gaming experience to new heights with Bell Link Boost.