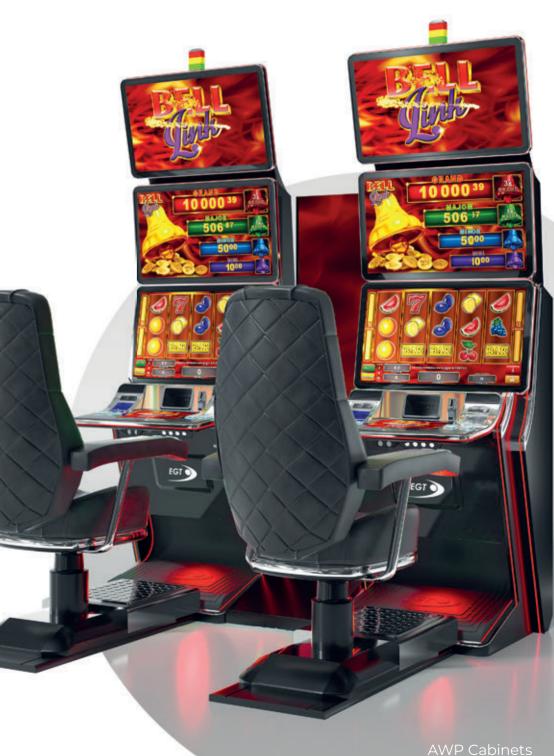

# GLORIOUS

Bell Link has 4 exciting levels, of which the Grand and Major are progressive and common for all games and bets (Linked, Progressive), while the Minor and Mini levels are fixed and change their values according to different denominations. Minor and Mini jackpot bells are purple and blue and can be won multiple times during the Bell Link bonus; the Grand and Major levels can be attained that way too, as well as with any bet that brings a green bell or a trio of festive red bells that signal the win of the highest Grand.

Jackpot

Bell Link

Gaming Platform

16

Multi-level progressive jackpot EXCITER III EXCITER IV SAS Protocol SAS 6.02

The Bell Link bonus is a thrill ride for every player, every bell you collect resets your free spin counter, giving away credits and activating multipliers or

Another special bell is the Reels Boost that can

Ready to ring the Bell?

LED PANEL CIRCLE Large & Small

L LED PANEL DED - SMALL Single-sided

L LED PANEL - LARGE Single-sided

L LED PANEL - SMALL Single-sided

BOW PANEL

EGT

Discover the fresh interface of the new Bell Link Boost jackpot, where an array of six thrilling games can transform every moment into a chance to win big. Be on the lookout for the Boost feature that will amplify the amount of the Major and Grand jackpots, fulfilling your gaming wishes. Get ready to elevate your gaming experience to new heights with Bell Link Boost.