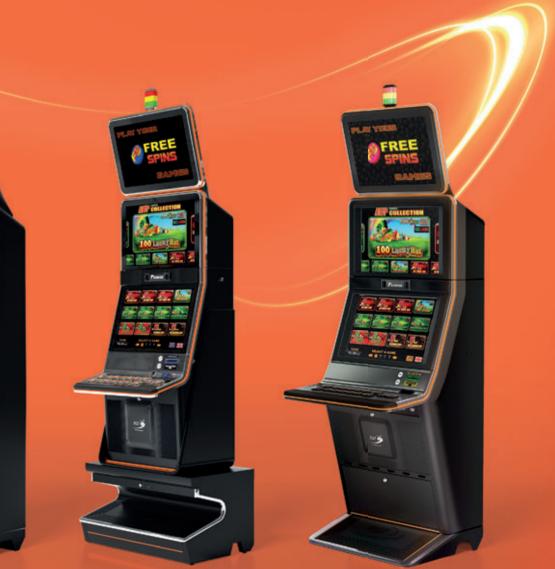

### GENERAL CABINETS

## G 50-50 C VIP

- Two 50" frameless HD displays with exceptional visual clarity
- Exquisite design and ergonomic features, ensuring maximum comfort
- Wide and convenient keyboard with dynamic touch display and electromechanical buttons
- Specially designed key systems for more ease of use by an operator
- High-quality stereo sound system
- Ambient, attractive LED illumination alongside the cabinet
- Built-in USB port for fast charging
- Powered by the **Exciter** and **Exciter** and **Exciter**