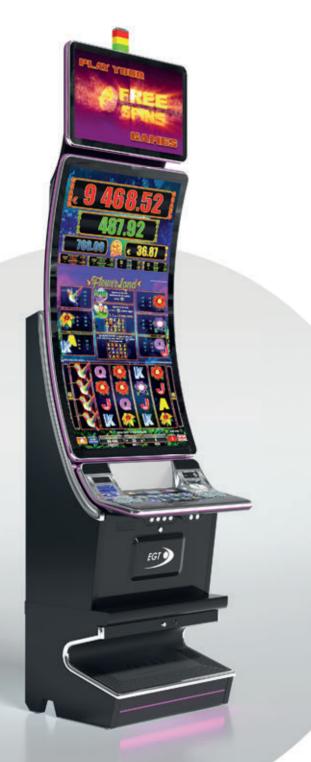

# G 50 J1 UP

- A 50" portrait-oriented J-curved display with integrated touch screen for greater interactivity
- Overhead multimedia topper with a 27" monitor (optional)
- Frameless HD display with exceptional visual clarity
- Exquisite design and ergonomic features, ensuring maximum comfort
- Wide and convenient keyboard with dynamic touch display and electromechanical buttons
- Specially designed key systems for more ease of use by an operator
- High-quality stereo sound system
- Ambient, attractive LED illumination alongside the cabinet
- Built-in USB port for fast charging
- Powered by the **ExciteR III** and **ExciteR III** platforms