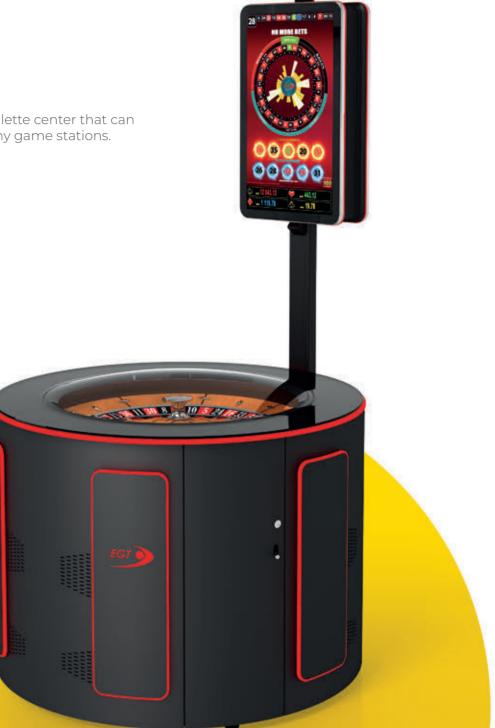

Standalone Automatic Roulette center that can be easily connected to many game stations.