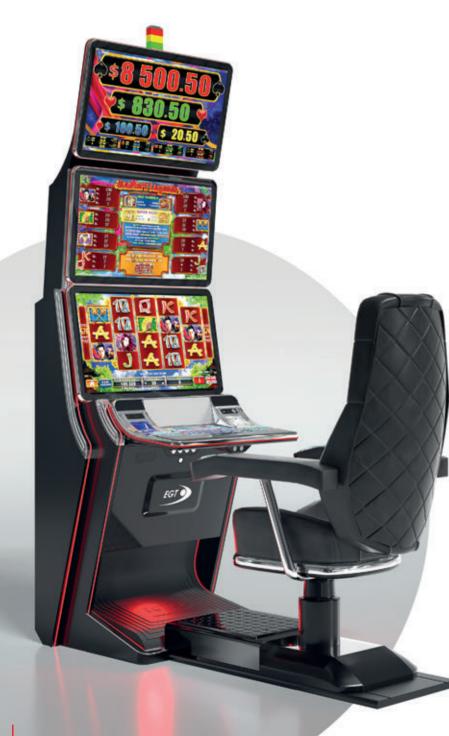

## G 50-50 C VIP

- Two 50" frameless HD displays with exceptional visual clarity
- Exquisite design and ergonomic features, ensuring maximum comfort
- Wide and convenient keyboard with dynamic touch display and electromechanical buttons
- Specially designed key systems for more ease of use by an operator
- High-quality stereo sound system
- Ambient, attractive LED illumination alongside the cabinet
- Built-in USB port for fast charging
- Powered by the **Exciter** and **Exciter** and **Exciter**