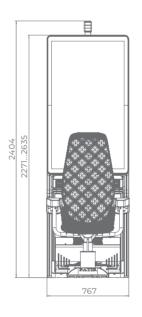

## G 50-50 C VIP

- Two 50" frameless HD displays with exceptional visual clarity
- Exquisite design and ergonomic features, ensuring maximum comfort
- Wide and convenient keyboard with dynamic touch display and electromechanical buttons
- Specially designed key systems for more ease of use by an operator
- High-quality stereo sound system
- Ambient, attractive LED illumination alongside the cabinet
- Built-in USB port for fast charging
- Powered by the **Exciter** and **Exciter** and **Exciter**

### Comfortable multimedia chair that includes:

- High-quality stereo sound speakers
- Sound volume control
- The functions: Start, Auto Play, Select Game, Gamble, Take Win, Select Bet and Lines

#### Dynamic touch keyboard