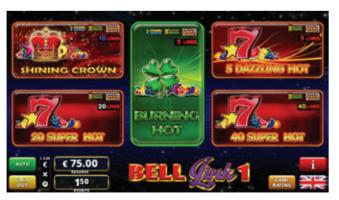

# GLORIOUS

Bell Link has 4 exciting levels, of which the Grand and Major are progressive and common for all games and bets (Linked, Progressive), while the Minor and Mini levels are fixed and change their values according to different denominations. Minor and Mini jackpot bells are purple and blue and can be won multiple times during the Bell Link bonus; the Grand and Major levels can be attained that way too, as well as with any bet that brings a green bell or a trio of festive red bells that signal the win of the highest Grand.

#### AVAILABLE MULTIGAMES

| 20 Super Hot   | Flaming Hot         |
|----------------|---------------------|
| 40 Super Hot   | Flaming Hot Extreme |
| Burning Hot    | Shining Crown       |
| 40 Burning Hot | 40 Shining Crown    |
| 5 Dazzling Hot | Vampire Night       |