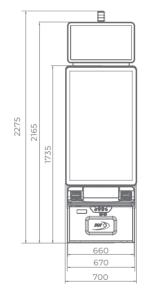

d by the **Excite III** and **Excite IV** platforms



| e |
|---|
|   |
|   |





Multimedia topper (optional)



Dynamic touch keyboard

## G 50 J1 ST



# G 50 J2 UP



- A 50" portrait-oriented J-curved display with integrated touch screen for greater interactivity
- Overhead multimedia topper with a 27" monitor (optional)
- Frameless HD display with exceptional visual clarity
- Exquisite design and ergonomic features, ensuring maximum comfort
- Wide and convenient keyboard with dynamic touch display and electromechanical buttons
- Specially designed key systems for more ease of use by an operator
- High-quality stereo sound system
- Ambient, attractive LED illumination alongside the cabinet
- Built-in USB port for fast charging
- Powered by the **Excite** and **Excite** v platforms









Multimedia topper (optional)

Dynamic touch keyboard

- A 50" portrait-oriented J-curved display with integrated touch screen for greater interactivity
- Overhead multimedia topper with a 27" monitor (optional)
- Frameless HD display with exceptional visual clarity
- Exquisite design and ergonomic features, ensuring maximum comfort
- Wide and convenient keyboard with dynamic touch display and electromechanical buttons
- Specially designed key systems for more ease of use by an operator
- High-quality stereo sound system
- Ambient, attractive LED illumination alongside the cabinet
- Built-in USB port for fast charging
- Powered by the **Excite III** and **Excite IV** platforms









Multimedia topper (optional)

Dynamic touch keyboard

### G 50 J2 ST



# G 50 C UP



- A 50" por