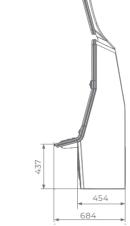

ctive LED illumination alongside the cabinet
- Latest EGT software available
- Powered by ExciteR III and ExciteR IV platform

### Peripheral Devices:

- Bill acceptor
- Ticket printer
- Coin Acceptor
- Hopper



# PH 27-27 ST AWP



# P-24/24 UP AWP



- Two high-resolution 24" widescreen monitors, the main one with an integrated touch screen for greater interactivity
- Overhead multimedia topper with a 24" monitor (optional)
- Enhanced quality stereo sound system
- Ambient, attractive LED illumination alongside the cabinet
- Easily accessible and visible mechanical counters
- Ergonomic features, ensuring maximum comfort
- Convenient access through an electronic key system
- Powered by **Excite** platform

### **Peripheral Devices:**

- Bill recycler
- Coin acceptor
- 2 hopper devices







Multimedia topper (optional)

- Two high-resolution 27" widescreen monitors, the main one with an integrated touch screen for greater interactivity
- Overhead multimedia topper with a 27" monitor (optional)
- Enhanced quality stereo sound system
- Ambient, attractive LED illumination alongside the cabinet
- Easily accessible and visible mechanical counters
- Ergonomic features, ensuring maximum comfort
- Convenient access through an electronic key system
- Powered by **ExciteRUI** platform

### **Peripheral Devices:**

- Bill recycler
- Coin acceptor
- 2 hopper devices





Multimedia topper (optional)

# P-27/27 ST AWP







| Options &<br>Features | Multi-language<br>Autoplay<br>Hold & Spin |
|-----------------------|-------------------------------------------|
| Payout<br>Options