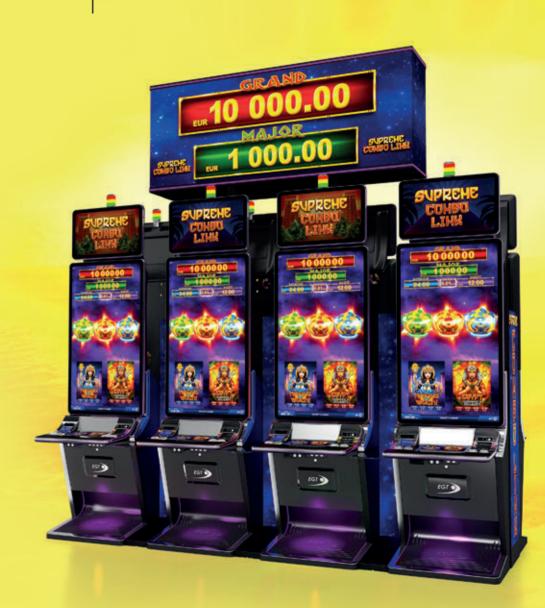

Premium Progressive Controller (PPC)

Jackpot

Gaming Platform

Supreme Combo Link has 4 exciting levels – Grand and Major are progressive, while Minor and Mini are Bonus Prize and Non-progressive.

The scarabs lead the way to wealth, starting with the Green Scarab, which grants players 8 Free Spins. In them, frames may appear around the figures, and they remain until the end of the Free Spins. As a finishing touch, one Super Spin is played, and winnings are paid only for the figures in the frames. If the frames fill out the whole screen, there is a special multiplier.

The Blue Scarab offers a Keep&Spin bonus with up to three resets when Scarabs with credit are spinning on the screen. A full screen of Blue Scarabs grants a win multiplier.

And now for the cherry on top – the Red Scarab, which starts a Jackpot Pick-up bonus with 12 elements, where opening three of the same elements, wins the corresponding jackpot level.

Another four types of bonuses await as a mix of the previous three, and if the jackpot is opened with another bonus, up to three extra coins with winnings from previous bonuses can be won.

**AVAILABLE GAMES** 