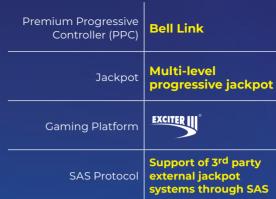

Jackpot

Bell Link

Gaming Platform

16

Multi-level progressive jackpot EXCITER III EXCITER IV SAS Protocol SAS 6.02

The Bell Link bonus is a thrill ride for every player, every bell you collect resets your free spin counter, giving away credits and activating multipliers or