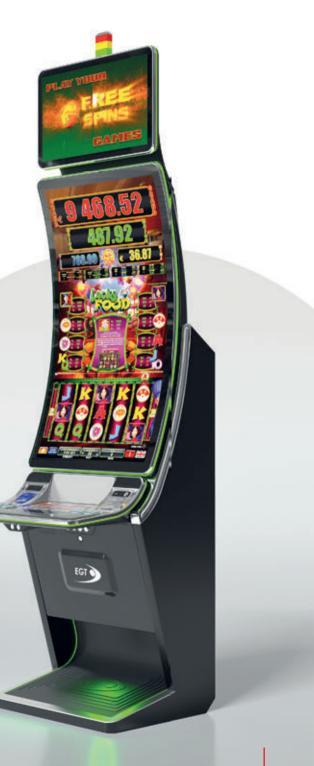

### GENERAL CABINETS

## G 50-50 C VIP

- Two 50" frameless HD displays with exceptional visual clarity
- Exquisite design and ergonomic features, ensuring maximum comfort
- Wide and convenient keyboard with dynamic touch display and electromechanical buttons
- Specially designed key systems for more ease of use by an operator
- High-quality stereo sound system
- Ambient, attractive LED illumination alongside the cabinet
- Built-in USB port for fast charging
- Powered by the **Exciter** and **Exciter** and **Exciter**