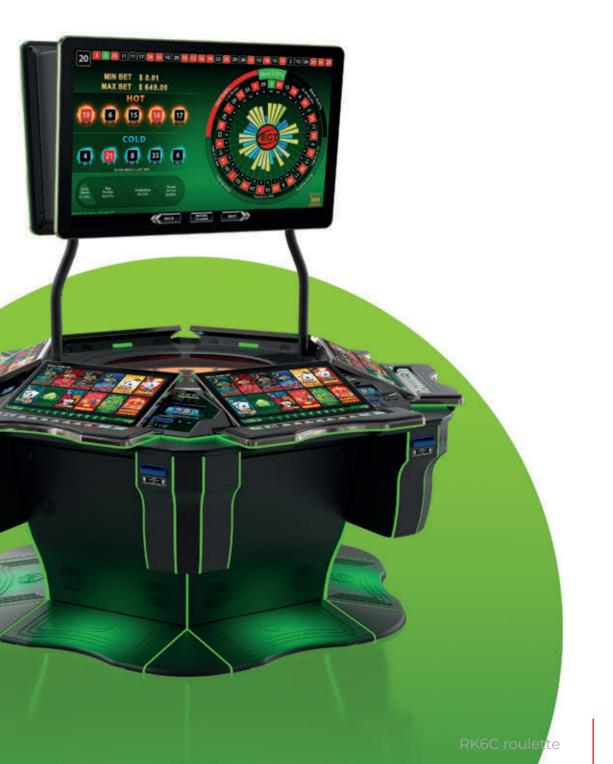

# RK6C m

The new RK6C roulette offers a state-of-the-art gaming experience with its sleek design and advanced features. Players will appreciate the comfortable play stations, dynamic LED lighting, and engaging sound effects. The system's versatility includes options for keyboard configurations, American roulette, and connectivity to other EGT Automated Roulette units, enhancing the overall experience.

- 6 x 24" Full HD Touch Screen play stations and 25° monitor angle for the best player experience
- Integrated EGT Automatic Roulette Center unit
- New flat dome design for better player visibility
- Different keyboard options are available (6 or 13 electromechanical buttons are the options of the available keyboards)
- American roulette (Optional)
- Dynamic LED illuminations
- Dynamic "in-game" sound effects
- Full HD live-stream camera
- Play stations can be linked to additional EGT Automated Roulette
- New 50" Dual Display visualization (Optional)
- Bill validator (Optional)
- USB charger type A and C
- Ticket printer device (Optional)