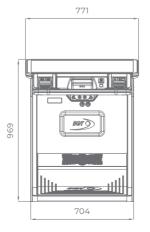

## G 50-50 C VIP

- Two 50" frameless HD displays with exceptional visual clarity
- Exquisite design and ergonomic features, ensuring maximum comfort
- Wide and convenient keyboard with dynamic touch display and electromechanical buttons
- Specially designed key systems for more ease of use by an operator
- High-quality stereo sound system
- Ambient, attractive LED illumination alongside the cabinet
- Built-in USB port for fast charging
- Powered by the **Exciter** and **Exciter** and **Exciter**