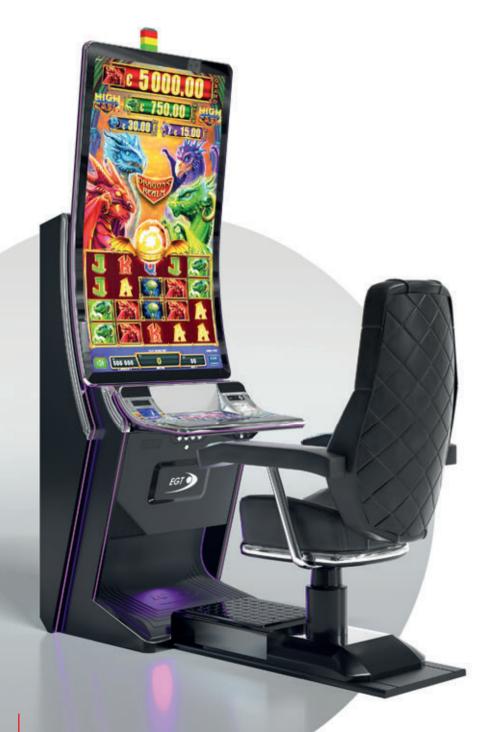

& Small    |





50



### GENERAL CABINETS

## G 50-50 C VIP



- Two 50" frameless HD displays with exceptional visual clarity
- Exquisite design and ergonomic features, ensuring maximum comfort
- Wide and convenient keyboard with dynamic touch display and electromechanical buttons
- Specially designed key systems for more ease of use by an operator
- High-quality stereo sound system
- Ambient, attractive LED illumination alongside the cabinet
- Built-in USB port for fast charging
- Powered by the **Exciter** and **Exciter** and **Exciter**

### Comfortable multimedia chair that includes:

- High-quality stereo sound speakers
- Sound volume control
- The functions: Start, Auto Play, Select Game, Gamble, Take Win, Select Bet and Lines

#### Dynamic touch keyboard









# G 55 J1 VIP



- 55" J-curved frameless HD display with exceptional visual clarity
- Exquisite design and ergonomic features, ensuring maximum comfort
- Wide and convenient keyboard with dynamic touch display and electromechanical buttons
- Specially designed key systems for more ease of use by an operator
- High-quality stereo sound system
- Ambient, attractive LED illumination alongside the cabinet
- Built-in USB port for fast charging
- Powered by the **ExciteR** and **ExciteR** and **ExciteR**

#### Comfortable multimedia chair that includes:

- High-quality stereo sound speakers
- Sound volume control
- The functions: Start, Auto Play, Select Game, Gamble, Take Win, Select Bet and Lines

#### Dynamic touch keyboard









# G 55 C VIP



- 55" curved frameless HD display with exceptional visual