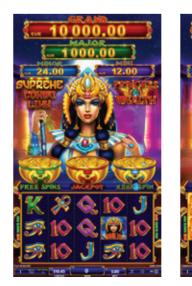

32

5.02

Sands Princess welcomes you to the kingdom of Egypt. Embark on a quest to find the numerous treasures hidden in her domain, meet pharaohs and queens. EGT's new 5-level progressive jackpot offers the chance to win big, while enjoying this classic theme.

As you tread the sands of the Pharaoh's Desert or take on different adventures with the Egyptian Tale and Sands Spirit games – all of 5 reels and 25/50 lines, always expect surprises. Should you come across at least 5 scarab symbols, a Sands Princess feature is triggered and you may win the non-progressive Mini and Minor or the Maxi progressive level are all stand-alone. The most ambitious explorers of the Sands Princess' kingdom may even reach the two linked progressive levels (Grand and Major) that will turn every sand grain into silver and gold.

Housed in a variety of cabinets, the Sands Princess features a userselectable multi-denomination. Players may win a few or even all of the jackpot levels with any bet they make and will also be pleasantly surprised by the Free Spins bonus, accompanying their journey in Egypt.