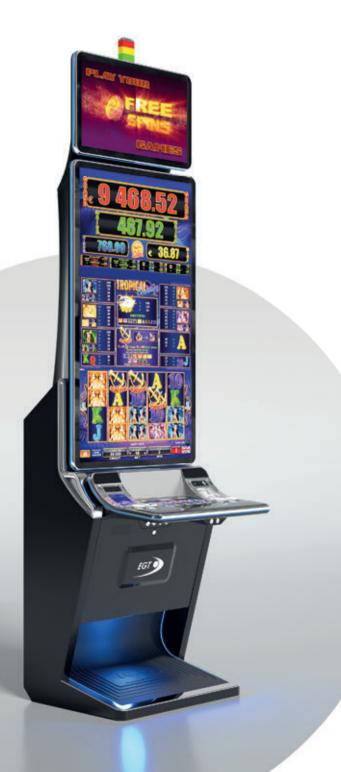

# G 50 V ST

- A 50" portrait-oriented straight display with integrated touch screen for greater interactivity
- Overhead multimedia topper with a 27" monitor (optional)
- Frameless HD display with exceptional visual clarity
- Exquisite design and ergonomic features, ensuring maximum comfort
- Wide and convenient keyboard with dynamic touch display and electromechanical buttons
- Specially designed key systems for more ease of use by an operator
- High-quality stereo sound system
- Ambient, attractive LED illumination alongside the cabinet
- Built-in USB port for fast charging
- Powered by the **Exciter** and **Exciter** and **exciter**

# G 50 J1 UP

- A 50" portrait-oriented J-curved display with integrated touch screen for greater interactivity
- Overhead multimedia topper with a 27" monitor (optional)
- Frameless HD display with exceptional visual clarity
- Exquisite design and ergonomic features, ensuring maximum comfort
- Wide and convenient keyboard with dynamic touch display and electromechanical buttons
- Specially designed key systems for more ease of use by an operator
- High-quality stereo sound system
- Ambient, attractive LED illumination alongside the cabinet
- Built-in USB port for fast charging
- Powered by the **ExciteR III** and **ExciteR III** platforms