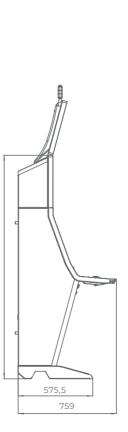

# G R6 C

"G R6 C" series roulettes are the next-generation level of products. The exquisite, modern design with 27" HD monitors present a contemporary solution for the casino around the world. Supporting all the HD multi games produced by EGT, this product can be easily turned from ± classic roulette game into a hybrid gaming machine with many slots, cards, and dice games.

- 6 x 27" Full HD Touch Screen play stations and 12° monitor angle for the best player experience
- 6 x Middle connections with sleek design
- Integrated EGT Automatic Roulette Center unit
- New dome design for better player visibility
- Different keyboard options are available (6 or 13 electromechanical buttons are the options of the available keyboards)
- American roulette (Optional)
- Dynamic LED illuminations
- Dynamic "in-game" sound effects
- Full HD live-stream camera
- Play stations can be linked to additional EGT Automated Roulette
- 50" Dual Display visualization (Optional)
- Bill validator (Optional) & USB charger;
- Ticket printer device (Optional).