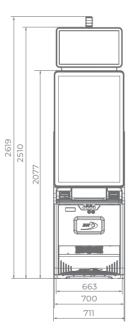

# G 55 J1 VIP

- 55" J-curved frameless HD display with exceptional visual clarity
- Exquisite design and ergonomic features, ensuring maximum comfort
- Wide and convenient keyboard with dynamic touch display and electromechanical buttons
- Specially designed key systems for more ease of use by an operator
- High-quality stereo sound system
- Ambient, attractive LED illumination alongside the cabinet
- Built-in USB port for fast charging
- Powered by the **ExciteR** and **ExciteR** and **ExciteR**