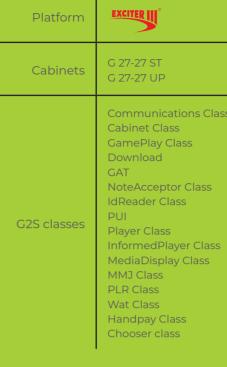

#### **AVAILABLE CABINETS**

| G 27-27 ST  | G 27-27 UP    |
|-------------|---------------|
| G 27-32 ST  | G 27-32 UP    |
| G 32-32 VIP | G 50-50 C VIP |

GENERAL SMALL LED PANEL

RAINBOW PANEL

LED PANEL CIRCLE Large & Small