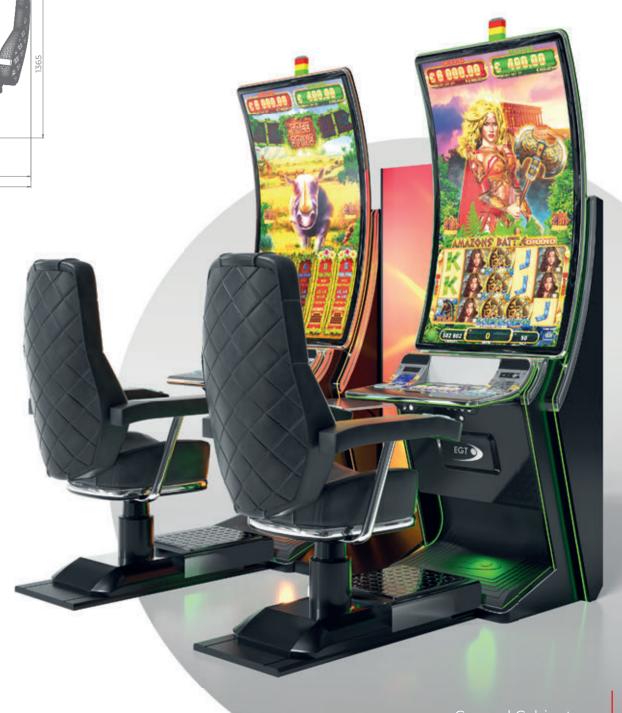

### GENERAL CABINETS

## G 50-50 C VIP

- Two 50" frameless HD displays with exceptional visual clarity
- Exquisite design and ergonomic features, ensuring maximum comfort
- Wide and convenient keyboard with dynamic touch display and electromechanical buttons
- Specially designed key systems for more ease of use by an operator
- High-quality stereo sound system
- Ambient, attractive LED illumination alongside the cabinet
- Built-in USB port for fast charging
- Powered by the **Exciter** and **Exciter** and **Exciter**

### Comfortable multimedia chair that includes:

- High-quality stereo sound speakers
- Sound volume control
- The functions: Start, Auto Play, Select Game, Gamble, Take Win, Select Bet and Lines