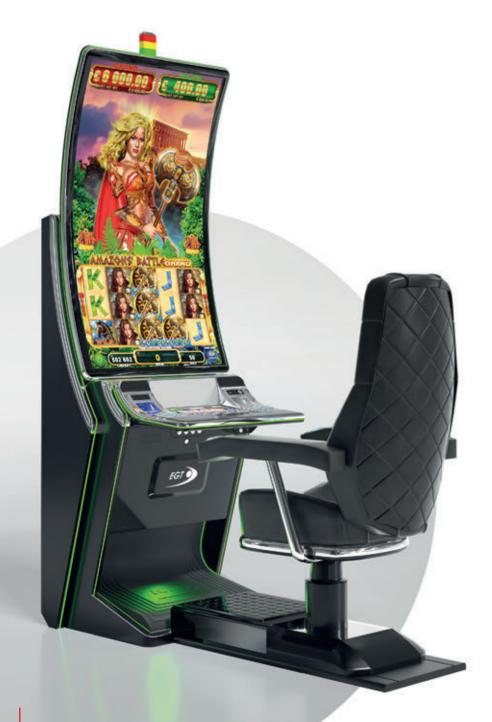

### GENERAL CABINETS

# G 55 J1 VIP

- 55" J-curved frameless HD display with exceptional visual clarity
- Exquisite design and ergonomic features, ensuring maximum comfort
- Wide and convenient keyboard with dynamic touch display and electromechanical buttons
- Specially designed key systems for more ease of use by an operator
- High-quality stereo sound system
- Ambient, attractive LED illumination alongside the cabinet
- Built-in USB port for fast charging
- Powered by the **ExciteR** and **ExciteR** and **ExciteR**

#### Comfortable multimedia chair that includes:

- High-quality stereo sound speakers
- Sound volume control
- The functions: Start, Auto Play, Select Game, Gamble, Take Win, Select Bet and Lines