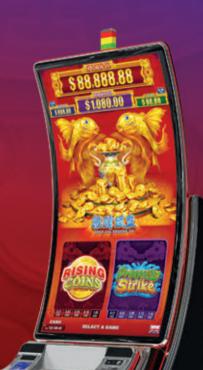

20

Zhao Cai Shuang Yu is the latest multi-level progressive jackpot for the Exciter IV platform! Featuring two progressive levels (Grand and Major) and two nonprogressive levels (Minor and Mini), this jackpot integrates with games like Rising Coins and Prosperity Strike. In Rising Coins, the KEEP & SPIN bonus activates with 1 to 5 special symbols, while Prosperity Strike triggers the FREE SPINS & WHEEL feature with 1 to 3 special symbols.

To win a respective jackpot level, players must collect three special symbols during the bonus game. With this new system, they have the chance to win at any bet level, with higher stakes increasing the likelihood of hitting the Grand Jackpot. This dynamic jackpot system enhances the gaming experience and is set to be a standout addition to any casino floor.