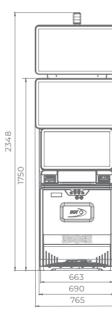

# G R6 C

"G R6 C" series roulettes are the next-generation level of products. The exquisite, modern design with 27" HD monitors present a contemporary solution for the casino around the world. Supporting all the HD multi games produced by EGT, this product can be easily turned from ± classic roulette game into a hybrid gaming machine with many slots, cards, and dice games.

- 6 x 27" Full HD Touch Screen play stations and 12° monitor angle for the best player experience
- 6 x Middle connections with sleek design
- Integrated EGT Automatic Roulette Center unit
- New dome design for better player visibility
- Different keyboard options are available (6 or 13 electromechanical buttons are the options of the available keyboards)
- American roulette (Optional)
- Dynamic LED illuminations
- Dynamic "in-game" sound effects
- Full HD live-stream camera
- Play stations can be linked to additional EGT Automated Roulette
- 50" Dual Display visualization (Optional)
- Bill validator (Optional) & USB charger;
- Ticket printer device (Optional).