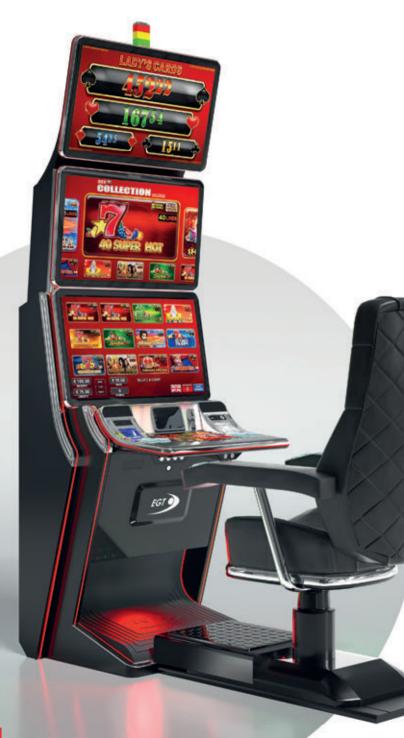

Each of the Lady's Cards four jackpot levels can be won through the special Lady's Cards bonus game which can be triggered randomly at the end of each of the base games. When the Lady's Cards bonus is triggered, 12 cards appear on the screen, the player chooses which ones to reveal, and when he collects 3 cards with the same suit, he wins the corresponding jackpot level – Clubs, Diamonds, Hearts or Spades. The player may win any of the four jackpot levels without having to play the maximum bet. However, the higher the bet, the greater the chance to trigger the bonus and win the highest level.

> AVAILABLE MULTIGAMES All multigames of the series:

**AVAILABLE CABINETS** All cabinets of the series:

GENERAL

REAMONE

PRINT NOONB

GENTERAL

DLLEGTION

Lady's Cards jackpot is designed for players who enjoy the added value of mystery progressive jackpots on their well-known and favorite games.

The bank of gaming machines with Lady's Cards jackpot can be individually customized through a selection of maximum bet, denominations, and jackpot values in order to satisfy the specific requirements of the players.

In addition, gaming machines of other manufacturers can be connected to the Lady's Cards jackpot system via SAS Protocol through a special controller (Premium Adapter).

The player picks cards in order to collect 3 of the same suit and to win the corresponding jackpot level.

The Lady's Cards themed progressive meters complement the games with the branded jackpot concept.