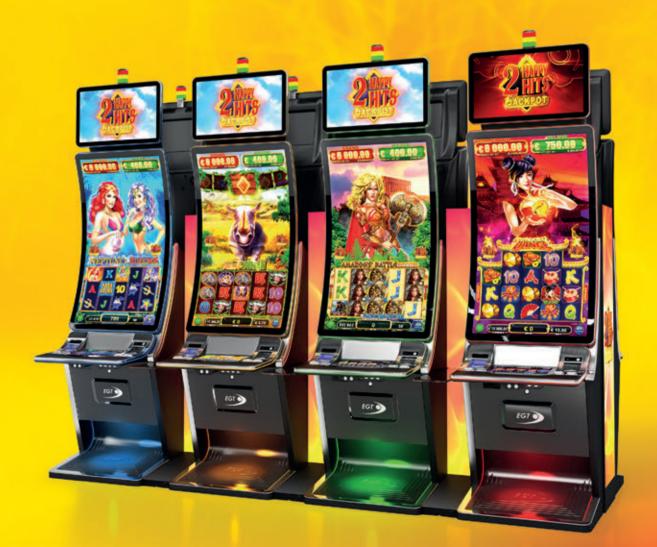

The 2 Happy Hits series is a standalone mystery jackpot of 2 progressive levels – Major and Grand, that may be hit at random with any bet. The players anticipate them greatly as they have a hint as to when these jackpots are expected to drop. The "Must hit by" field shows the accumulated value before which each jackpot is sure to grant its riches.

At the heart of 2 Happy Hits are its single games that have their own theme, bonuses, rules, and distinct look and feel. Specially created to shine on the vast HD displays of the General tech-forward slot cabinets, their artwork, background music, numerous exciting visual effects, and fast and easy navigation are designed for a peak in satisfaction. Just spin the reels and feel the energy of 2 Happy Hits.