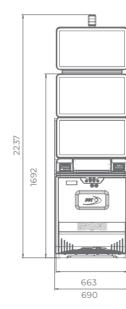

## G 50-50 C VIP

- Two 50" frameless HD displays with exceptional visual clarity
- Exquisite design and ergonomic features, ensuring maximum comfort
- Wide and convenient keyboard with dynamic touch display and electromechanical buttons
- Specially designed key systems for more ease of use by an operator
- High-quality stereo sound system
- Ambient, attractive LED illumination alongside the cabinet
- Built-in USB port for fast charging
- Powered by the **Exciter** and **Exciter** and **Exciter**