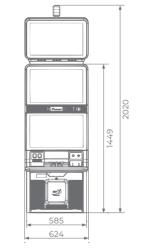

### G 32-32 VIP

- Two high-resolution 32" widescreen monitors
- Touch screen equipped on the main display
- Overhead multimedia topper with a 32" monitor (optional)
- Frameless HD display with exceptional visual clarity
- Exquisite design and ergonomic features, ensuring maximum comfort
- Wide and convenient keyboard with dynamic touch display and electromechanical buttons
- Specially designed key systems for more ease of use by an operator
- High-quality stereo sound system
- Ambient, attractive LED illumination alongside the cabinet
- Built-in USB port for fast charging
- Powered by the **Exciter** and **Exciter** and **exciter**

### Comfortable multimedia chair that includes:

- High-quality stereo sound speakers
- Sound volume control
- The functions: Start, Auto Play, Select Game, Gamble, Take Win, Select Bet and Lines

Dynamic touch keyboard