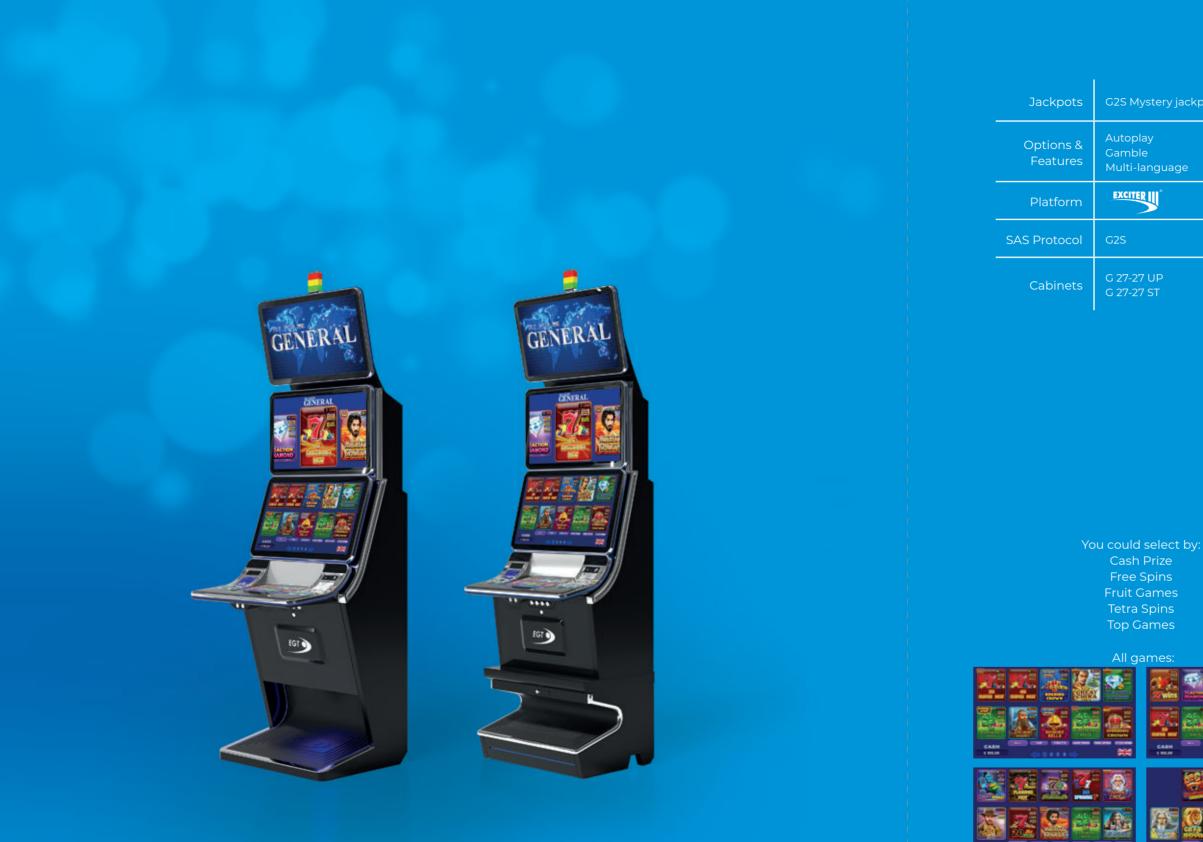

The General Series cabinets have become a benchmark for slot machines, bringing the latest innovations to your doorstep. Each unit is created and designed to fulfill a different need, creating the possibility to customize the gaming experience of your players to the last detail. The models' various curved displays are only part of their advantages that will undoubtedly raise your players' satisfaction.

### GENERAL CABINETS

### G 27-27 ST

- Two high-resolution 27" widescreen monitors
- Overhead multimedia topper with a 27" monitor (optional)
- Exquisite design and ergonomic features, ensuring maximum comfort
- Keyboard with dynamic touch display and electromechanical buttons
- Ambient, attractive LED illumination alongside the cabinet
- Latest EGT software available
- Powered by the ExciteNV® platforms