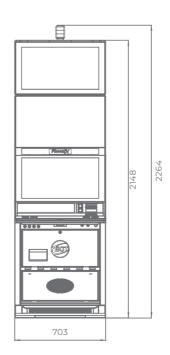

### GENERAL CABINETS

## G 50-50 C VIP

- Two 50" frameless HD displays with exceptional visual clarity
- Exquisite design and ergonomic features, ensuring maximum comfort
- Wide and convenient keyboard with dynamic touch display and electromechanical buttons
- Specially designed key systems for more ease of use by an operator
- High-quality stereo sound system
- Ambient, attractive LED illumination alongside the cabinet
- Built-in USB port for fast charging
- Powered by the **Exciter** and **Exciter** and **Exciter**