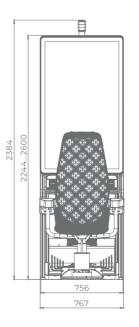

## G 50-50 C VIP

- Two 50" frameless HD displays with exceptional visual clarity
- Exquisite design and ergonomic features, ensuring maximum comfort
- Wide and convenient keyboard with dynamic touch display and electromechanical buttons
- Specially designed key systems for more ease of use by an operator
- High-quality stereo sound system
- Ambient, attractive LED illumination alongside the cabinet
- Built-in USB port for fast charging
- Powered by the **Exciter** and **Exciter** and **Exciter**

### Comfortable multimedia chair that includes:

- High-quality stereo sound speakers
- Sound volume control
- The functions: Start, Auto Play, Select Game, Gamble, Take Win, Select Bet and Lines

#### Dynamic touch keyboard