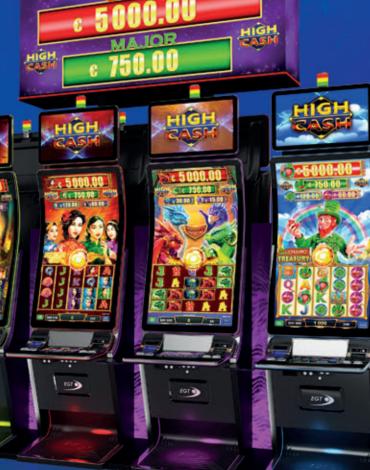

The High Cash jackpot series keeps the players brimming with anticipation. The Mini and Minor (non-progressive, stand-alone) and Major and Grand (linked, progressive) levels accumulate their power from the gorgeous single games that engulf you in a fantastic journey.

It only gets better: when you get three scatter symbols, they will trigger free spins and additional surprises. The jackpots may drop with any bet. As soon as the respin feature comes to action and a main character fills all the reels, one of the Mini, Minor, Major, or Grand vaults opens.

You can also access them with the special pick-up bonus that lays out 12 magic balls before you. Choose wisely, as three collected symbols of a kind will make one of the jackpots entirely yours.