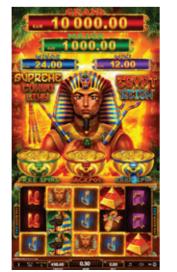

Premium Progressive Controller (PPC)

Jackpot

Gaming Platform

Supreme Combo Link has 4 exciting levels – Grand and Major are progressive, while Minor and Mini are Bonus Prize and Non-progressive.

The scarabs lead the way to wealth, starting with the Green Scarab, which grants players 8 Free Spins. In them, frames may appear around the figures, and they remain until the end of the Free Spins. As a finishing touch, one Super Spin is played, and winnings are paid only for the figures in the frames. If the frames fill out the whole screen, there is a special multiplier.

The Blue Scarab offers a Keep&Spin bonus with up to three resets when Scarabs with credit are spinning on the screen. A full screen of Blue Scarabs grants a win multiplier.

And now for the cherry on top – the Red Scarab, which starts a Jackpot Pick-up bonus with 12 elements, where opening three of the same elements, wins the corresponding jackpot level.

Another four types of bonuses await as a mix of the previous three, and if the jackpot is opened with another bonus, up to three extra coins with winnings from previous bonuses can be won.

**AVAILABLE GAMES** 